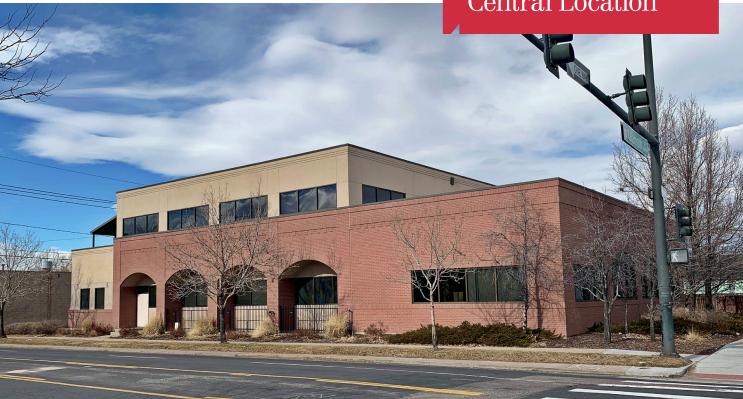

#### **Property Overview**

- Free-standing, two-story office building available for lease with optional furniture & fitness equipment
- Professional design with a flexible mix of open & private space and a large unfinished but functional basement
- Awesome second floor covered patio & outdoor work area
- Abundant off-street surface parking for employees & visitors
- Prominent position along Kalamath Street offers great exposure to high daily traffic volumes
- Easy, quick access to major arterials such as 6th Avenue, I-25, Speer Boulevard, & Santa Fe Drive
- Ranked a Walker's Paradise (90 Walk Score), Good Transit (68 Transit Score), Biker's Paradise (95 Bike Score)

#### Office For Lease Free-Standing Office Central Location