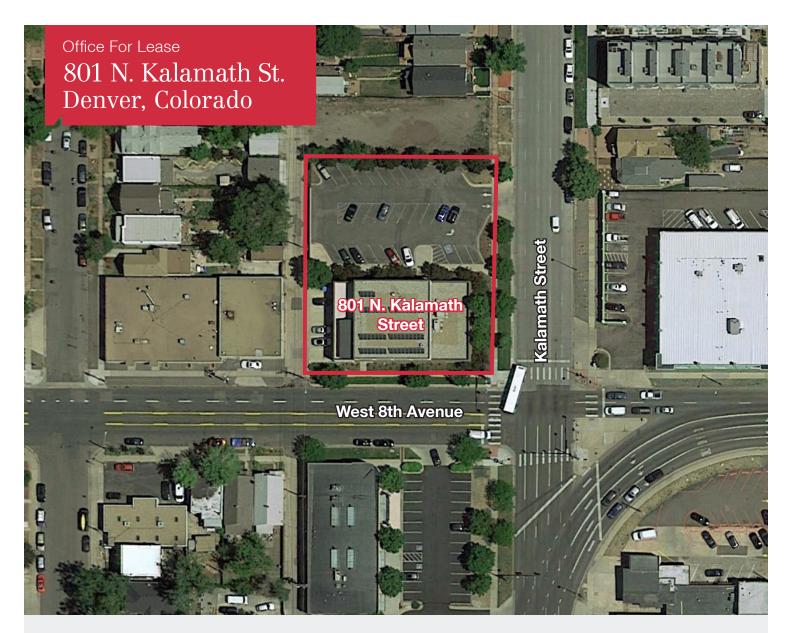

| Traffic Counts               | Vehicles/D |
|------------------------------|------------|
| Kalamath Street @ 8th Avenue | 19,000     |
| 8th Avenue @ Kalamath Street | 37,000     |
| Lipan Street @ 8th Avenue    | 10,000     |

\*Source: LandVision

#### **Property Overview**

- Free-standing, two-story office building available for lease with optional furniture & fitness equipment
- Professional design with a flexible mix of open & private space and a large unfinished but functional basement
- Awesome second floor covered patio & outdoor work area
- Abundant off-street surface parking for employees & visitors
- Prominent position along Kalamath Street offers great exposure to high daily traffic volumes
- Easy, quick access to major arterials such as 6th Avenue, I-25, Speer Boulevard, & Santa Fe Drive
- Ranked a Walker's Paradise (90 Walk Score), Good Transit (68 Transit Score), Biker's Paradise (95 Bike Score)