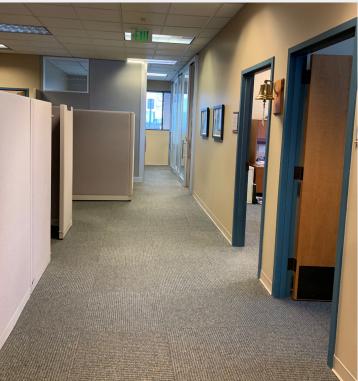

#### **Property Overview**

- Free-standing, two-story office building available for lease with optional furniture & fitness equipment
- Professional design with a flexible mix of open & private space and a large unfinished but functional basement
- Awesome second floor covered patio & outdoor work area
- Abundant off-street surface parking for employees & visitors
- Prominent position along Kalamath Street offers great exposure to high daily traffic volumes
- Easy, quick access to major arterials such as 6th Avenue, I-25, Speer Boulevard, & Santa Fe Drive
- Ranked a Walker's Paradise (90 Walk Score), Good Transit (68 Transit Score), Biker's Paradise (95 Bike Score)

#### Office For Lease Free-Standing Office Central Location