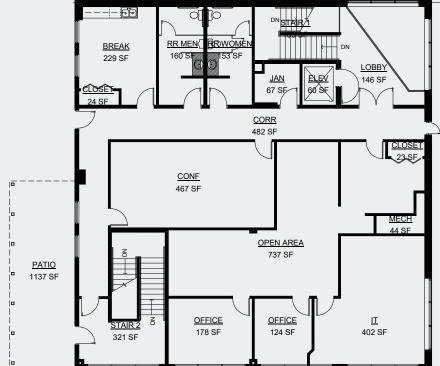

#### 2nd Floor

| Property Square Footage<br>First Floor | 6,838  | Additional Square Footage<br>Basement |
|----------------------------------------|--------|---------------------------------------|
| Second Floor                           | 3,782  | Patio                                 |
| Office Square Footage                  | 10,620 |                                       |

#### Office For Lease 801 N. Kalamath St. Denver, Colorado

3,782

1,137

Todd Snyder 720 881 7533 tsnyder@shamesmakovsky.com