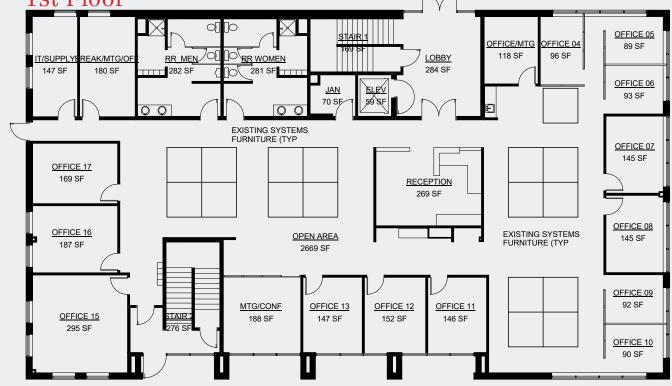

#### 2nd Floor

| Property Square Footage<br>First Floor | 6,838  | Additional Square Footage<br>Basement |
|----------------------------------------|--------|---------------------------------------|
| Second Floor                           | 3,782  | Patio                                 |
| Office Square Footage                  | 10,620 |                                       |

#### 1st Floor

1400 Glenarm Place, Suite 100 Denver, CO 80202 303 534 5005 naishamesmakovsky.com For more information: Joey Gargotto 720 881 7540 jgargotto@shamesmakovsky.com