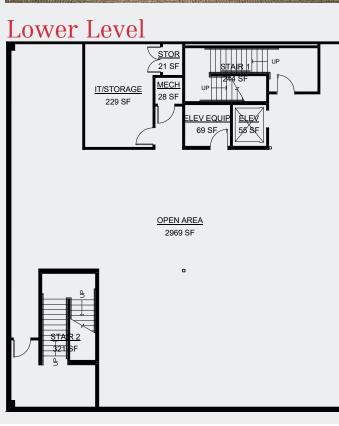

#### 2nd Floor

| Property Square Footage<br>First Floor | 6,838  | Additional Square Footage<br>Basement |
|----------------------------------------|--------|---------------------------------------|
| Second Floor                           | 3,782  | Patio                                 |
| Office Square Footage                  | 10,620 |                                       |