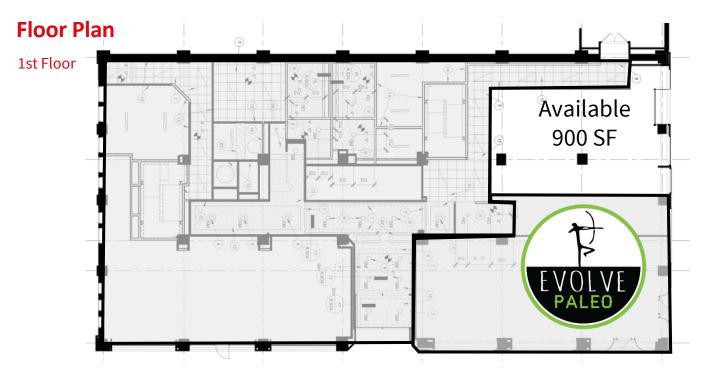

## **Availability and Terms**

- 1<sup>st</sup> floor retail
  - Availability: 900+/- SF
  - Lease Rate: \$14.00/SF NNN
- 2<sup>nd</sup> floor office
  - Availability: 6,615 SF
  - Lease Rate: \$13.00/SF NNN
- Estimated operating upon request
- 5 year lease commitment
- Improvement allowance available for qualified leases