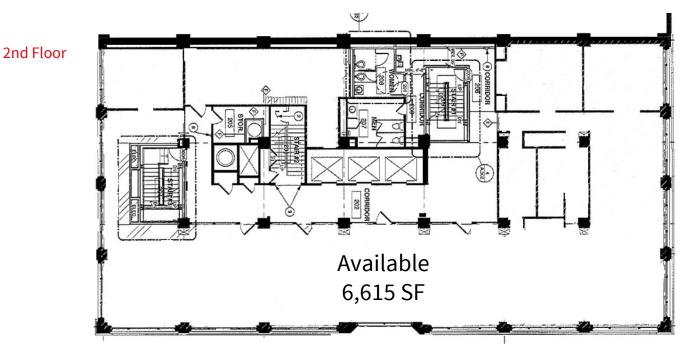

## **Availability and Terms**

- 1<sup>st</sup> floor retail
  - Availability: 900+/- SF
  - Lease Rate: \$14.00/SF NNN
- 2<sup>nd</sup> floor office
  - Availability: 6,615 SF
  - Lease Rate: \$13.00/SF NNN
- Estimated operating upon request
- 5 year lease commitment
- Improvement allowance available for qualified leases