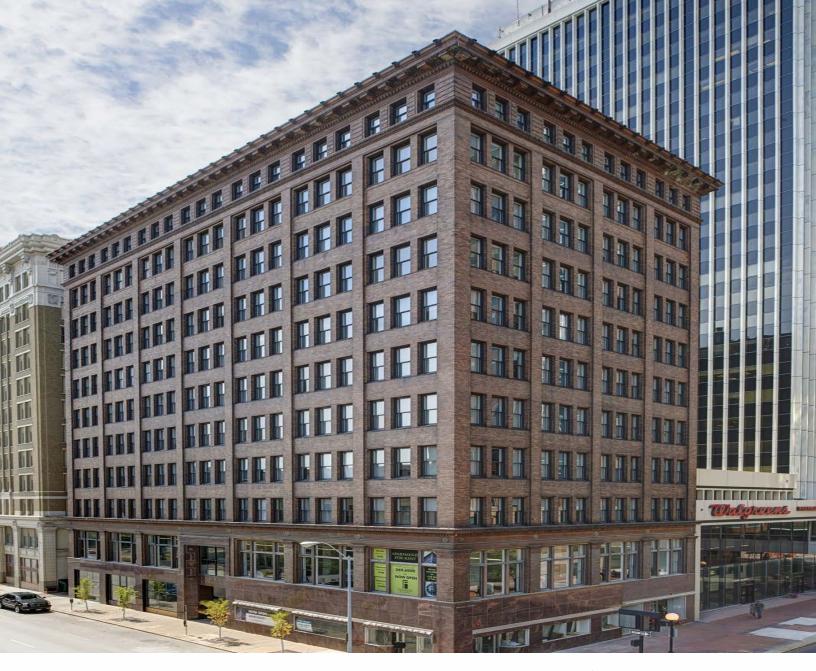

## **Fleming Building**

Situated in the heart of the Central Business District at the corner of 6<sup>th</sup> Avenue and Walnut Street, the Fleming Building offers great visibility, unique architecture, and immediate access to all of downtown's retail amenities.

- Convenient access to I-235 via 6<sup>th</sup> Ave
- Access to nearby parking
- Historical architecture

218 6<sup>th</sup> Ave, Des Moines, IA

Justin Lossner, CCIM, SIOR Managing Director Jones Lang LaSalle Brokerage, Inc. +1 515 371 0846 justin.lossner@am.jll.com