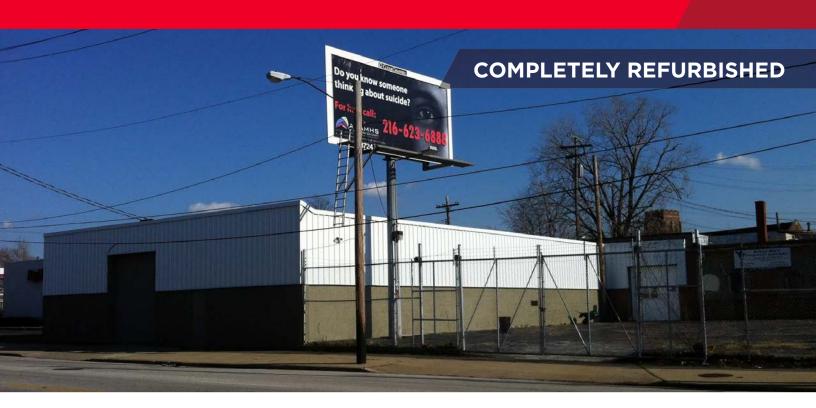

## **FOR SALE**

4822 - 4900 Payne Avenue Cleveland, Ohio 44103

# 9,360 SF Industrial Building Completely Refurbished

A well maintained warehouse with new LED lighting, a freshly painted interior and exterior, new drive-in doors and repaved lot. An additional 2,180 SF of outdoor gated storage space in rear.