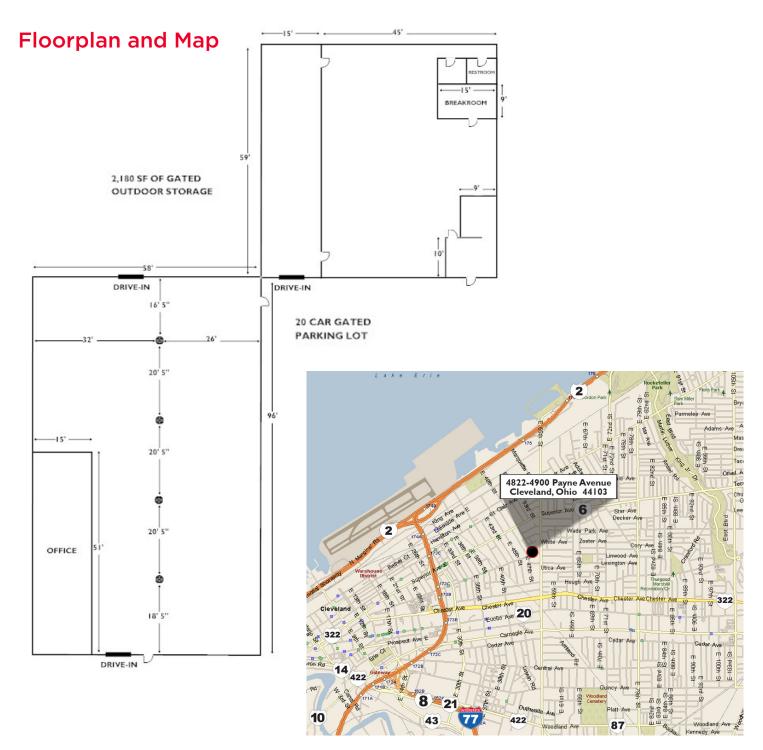

### **Property Specifications**

| BUILDING SF      | 9,360 SF           |
|------------------|--------------------|
| OFFICE SF        | 2,552 SF           |
| WAREHOUSE SF     | 6,808 SF           |
| LAND             | 0.42 SF            |
| CEILING HEIGHT   | 12' / 14'          |
| YEAR CONSTRUCTED | 1920 / Office 1951 |
| CONSTRUCTION     | Brick / Masonry    |
| DRIVE-IN DOORS   | Three (3)          |
| LIGHTING         | Fluorescent        |
| HEAT             | Overhead Gas       |
| AIR CONDITIONING | Office             |
| ROOF             | Flat               |
| PARKING          | Twenty (20)        |

A well maintained warehouse with new LED lighting, a freshly painted interior and exterior, new drive-in doors and repaved lot. An additional 2,180 SF of outdoor gated storage space in rear.