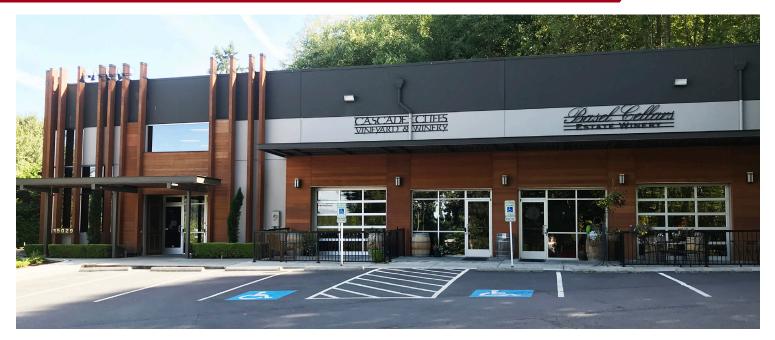

15029 Woodinville-Redmond Road NE, Woodinville, WA

**Overview** 

A rare opportunity for second generation retail restaurant space in the **heart of Woodinville** nearby esteemed restaurants, wineries and Chateau Ste Michelle. Nearly plug and play, this space is ready for you to **bring your concept** just in time for the holiday party season. A great space for dining and a layout complimentary for private events and group dining. The brick paved patio is plumbed for gas heaters and has electrical junction box for lighting.

- Approximately 2,800 SF of restaurant space
- 1,700 SF patio
  - Wired for lighting
  - Plumbed for gas
- 12 foot Type 1 hood
- Ample parking
- Total Rent: \$10,328 per month
  - Base Rent: \$34.00 PSF, NNN (\$7,933 per month)
  - NNN Expenses: \$10.26 PSF (\$2,395 per month)