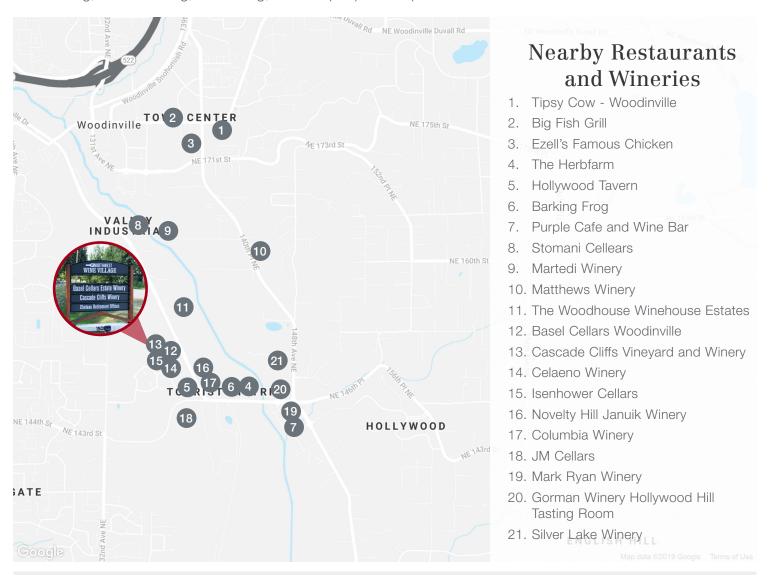

#### Woodinville

There are **four distinct districts** in Woodinville, each with its own feel, flavor, and philosophy. Each district brings something fresh and unexpected to the table and makes a visit to Woodinville not one experience, but many. There are 118 wineries and tasting rooms, 14 microbreweries, cideries and distilleries, 30 eateries and restaurants.

Woodinville Wine Country is just **30 minutes northeast of Seattle,** nestled in the beautiful Sammamish River Valley, but it might as well be the other side of the world. This small, scenic valley is where the fruit of Eastern Washington meets the vintners, chefs and flavors of the Pacific Northwest. It's a delicious crossroads of winemaking, microbrewing, fine dining, and the people who pour their heart and soul into them.