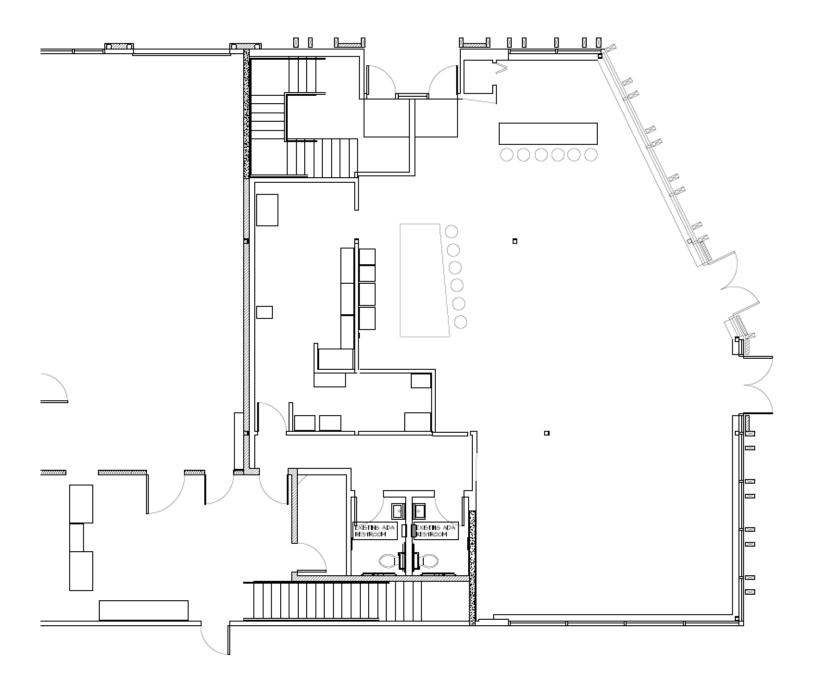

15029 Woodinville-Redmond Road NE, Woodinville, WA

**Floor Plan** 

1700 Seventh Avenue Suite 2050 Seattle, Washington 98101 +1 206 332 1466 nai-psp.com

THE INFORMATION CONTAINED HEREIN HAS BEEN GIVEN TO US BY THE OWNER OF THE PROPERTY OR OTHER SOURCES WE DEEM RELIABLE, WE HAVE NO REASON TO DOUBT ITS ACCURACY, BUT WE DO NOT GUARANTEE IT. ALL INFORMATION SHOULD BE VERIFIED PRIOR TO PURCHASE OR LEASE. FLYERS\EASTSIDE\15029 WOODINVILLE-REDMOND ROAD NE