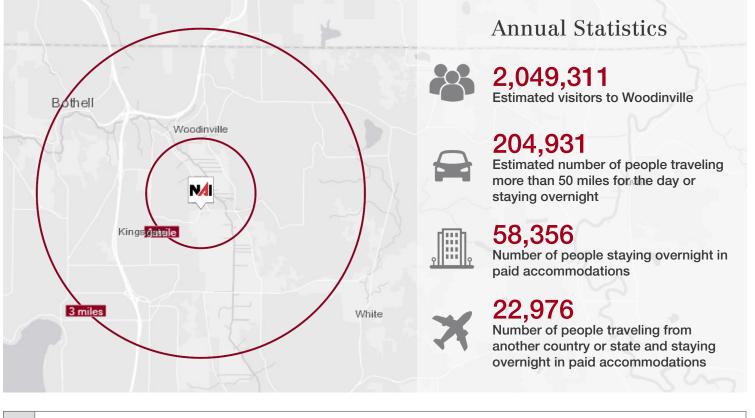

#### Woodinville

There are **four distinct districts** in Woodinville, each with its own feel, flavor, and philosophy. Each district brings something fresh and unexpected to the table and makes a visit to Woodinville not one experience, but many. There are 118 wineries and tasting rooms, 14 microbreweries, cideries and distilleries, 30 eateries and restaurants.

Woodinville Wine Country is just **30 minutes northeast of Seattle,** nestled in the beautiful Sammamish River Valley, but it might as well be the other side of the world. This small, scenic valley is where the fruit of Eastern Washington meets the vintners, chefs and flavors of the Pacific Northwest. It's a delicious crossroads of winemaking, microbrewing, fine dining, and the people who pour their heart and soul into them.

### Demographics

1700 Seventh Avenue Suite 2050 Seattle, Washington 98101 +1 206 332 1466 nai-psp.com

THE INFORMATION CONTAINED HEREIN HAS BEEN GIVEN TO US BY THE OWNER OF THE PROPERTY OR OTHER SOURCES WE DEEM RELIABLE, WE HAVE NO REASON TO DOUBT ITS ACCURACY, BUT WE DO NOT GUARANTEE IT. ALL INFORMATION SHOULD BE VERIFIED PRIOR TO PURCHASE OR LEASE. FLYERS\EASTSIDE\15029 WOODINVILLE-REDMOND ROAD NE