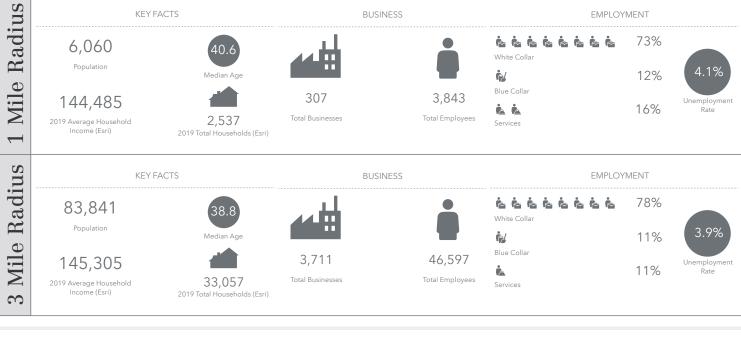

#### Woodinville

There are **four distinct districts** in Woodinville, each with its own feel, flavor, and philosophy. Each district brings something fresh and unexpected to the table and makes a visit to Woodinville not one experience, but many. There are 118 wineries and tasting rooms, 14 microbreweries, cideries and distilleries, 30 eateries and restaurants.

Woodinville Wine Country is just **30 minutes northeast of Seattle,** nestled in the beautiful Sammamish River Valley, but it might as well be the other side of the world. This small, scenic valley is where the fruit of Eastern Washington meets the vintners, chefs and flavors of the Pacific Northwest. It's a delicious crossroads of winemaking, microbrewing, fine dining, and the people who pour their heart and soul into them.

### Demographics

1700 Seventh Avenue Suite 2050 Seattle, Washington 98101 +1 206 332 1466 nai-psp.com

THE INFORMATION CONTAINED HEREIN HAS BEEN GIVEN TO US BY THE OWNER OF THE PROPERTY OR OTHER SOURCES WE DEEM RELIABLE, WE HAVE NO REASON TO DOUBT ITS ACCURACY, BUT WE DO NOT GUARANTEE IT. ALL INFORMATION SHOULD BE VERIFIED PRIOR TO PURCHASE OR LEASE. FLYERS\EASTSIDE\15029 WOODINVILLE-REDMOND ROAD NE