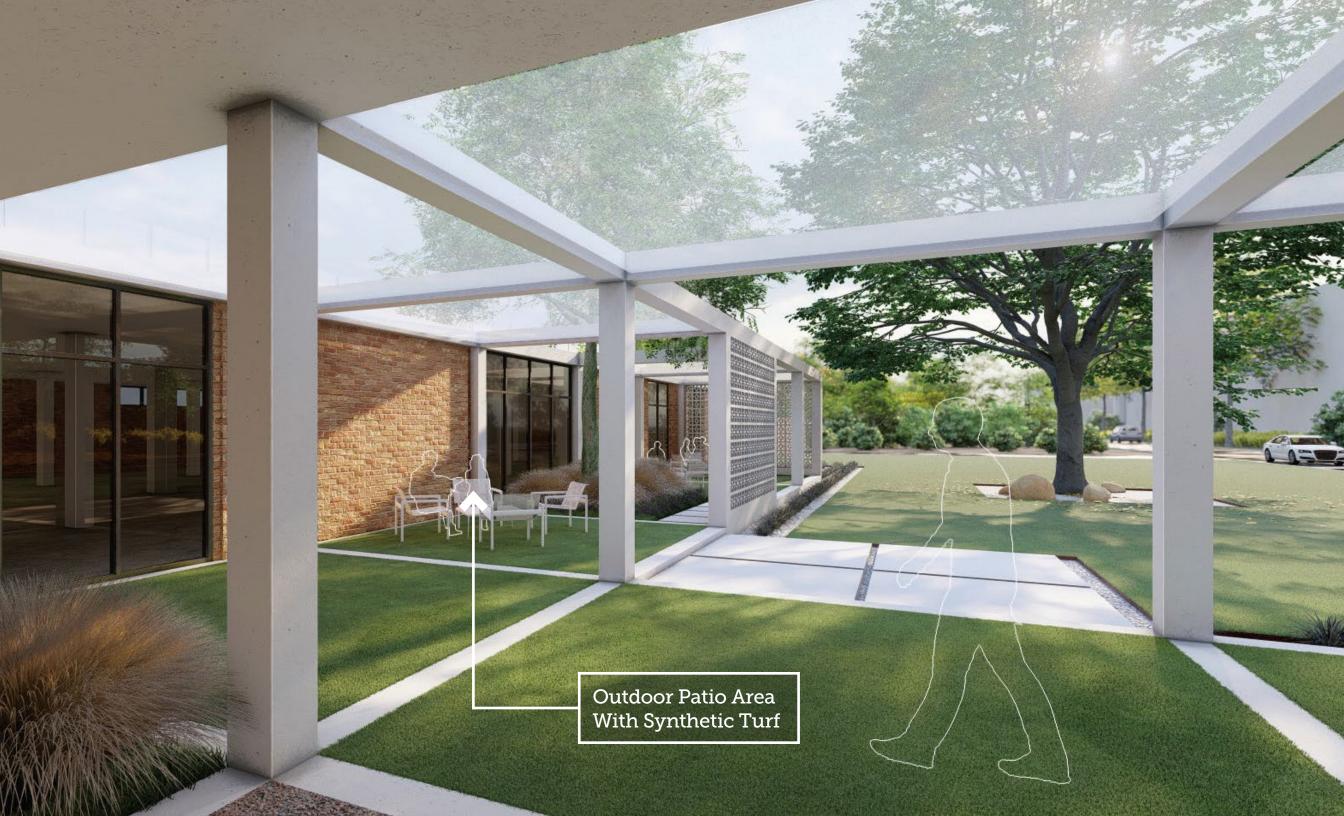

## 15,200 SF

- Renovated Creative
  Office Building
- Located Directly Off US Hwy 290 at Oak Hill
- Contemporary Outdoor Areas and Greenspace
- 5:1000 Parking
- Direct Access to Southwest Pkwy and US Hwy 290

Breze Block Privacy Screenst ALALALALALA <u>ALALA</u>L ototo