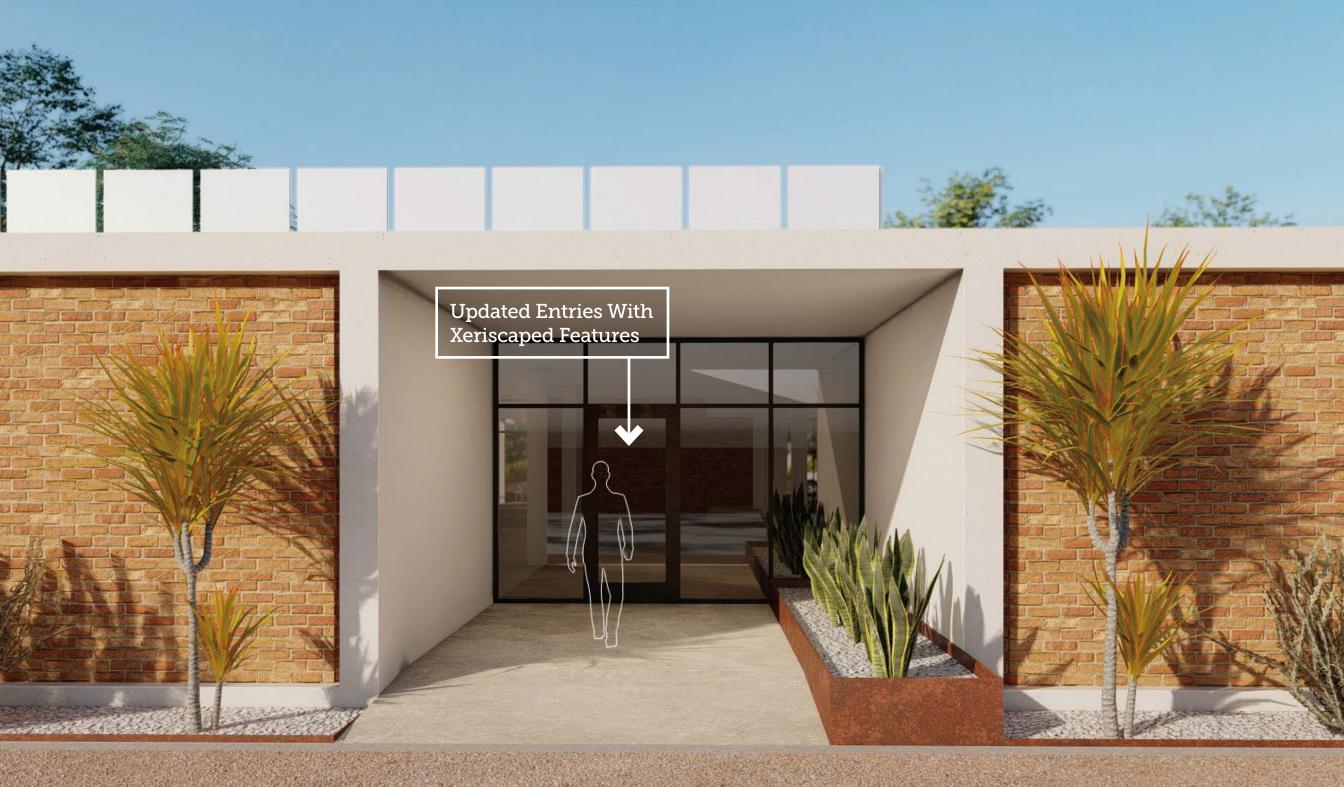

## Creative Office Renovation Underway

New architectural extension that accentuates existing glazing conditions and provides an aperture for a sculpture or ornamental landscape feature to entry.

Modular systems blurring the connection between inside and out.