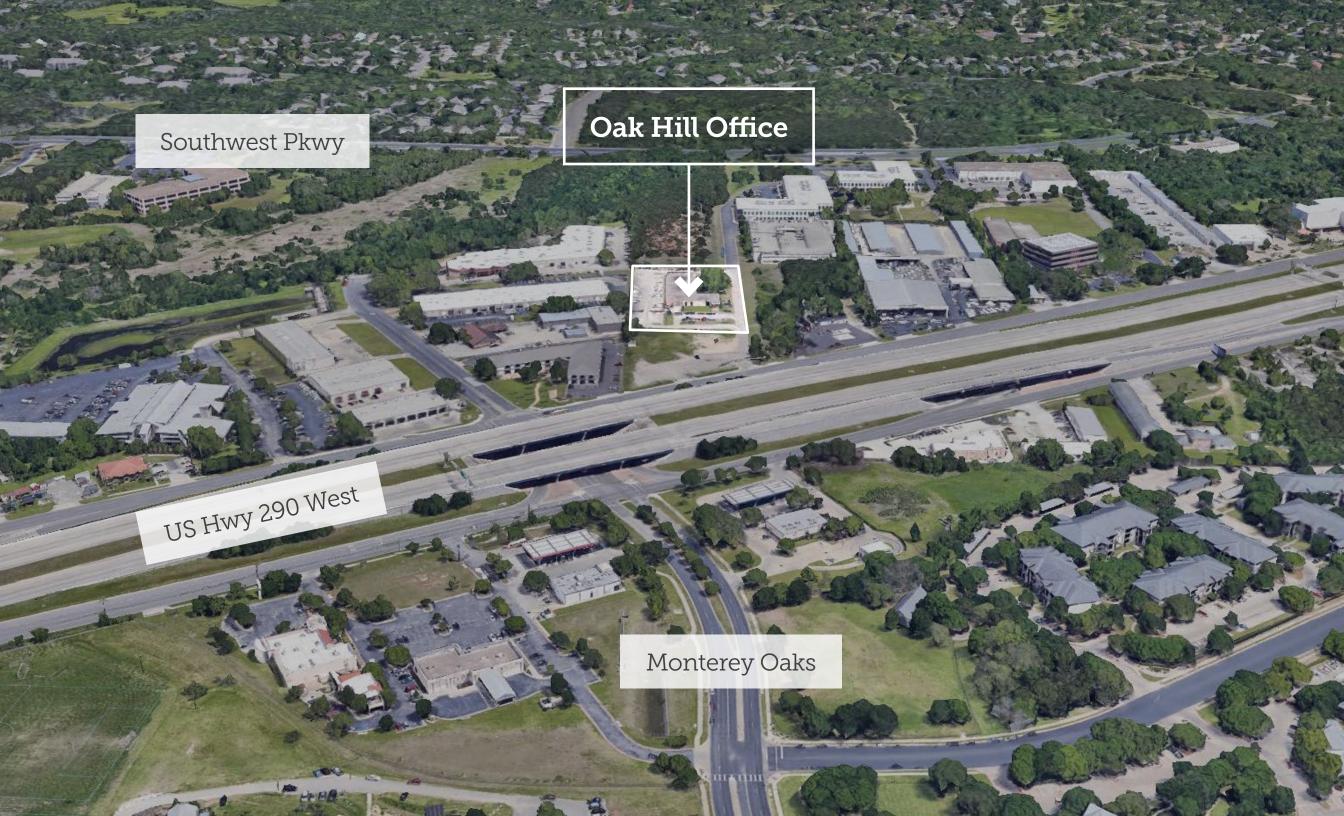

## Oak Hill Office

5408 US Highway 290 West - Austin, TX 78735

HP

## 15,200 SF

- Renovated Creative
  Office Building
- Located Directly Off US Hwy 290 at Oak Hill
- Contemporary Outdoor Areas and Greenspace
- 5:1000 Parking
- Direct Access to Southwest Pkwy and US Hwy 290