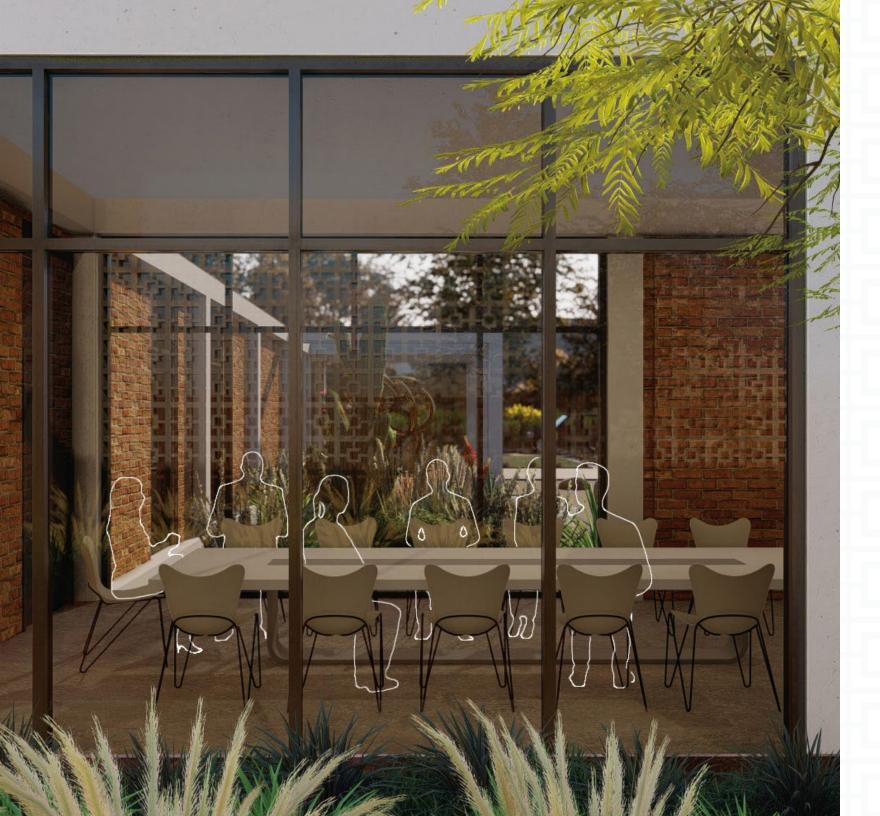

## Creative Office Renovation Underway

New architectural extension that accentuates existing glazing conditions and provides an aperture for a sculpture or ornamental landscape feature to entry.

Modular systems blurring the connection between inside and out.