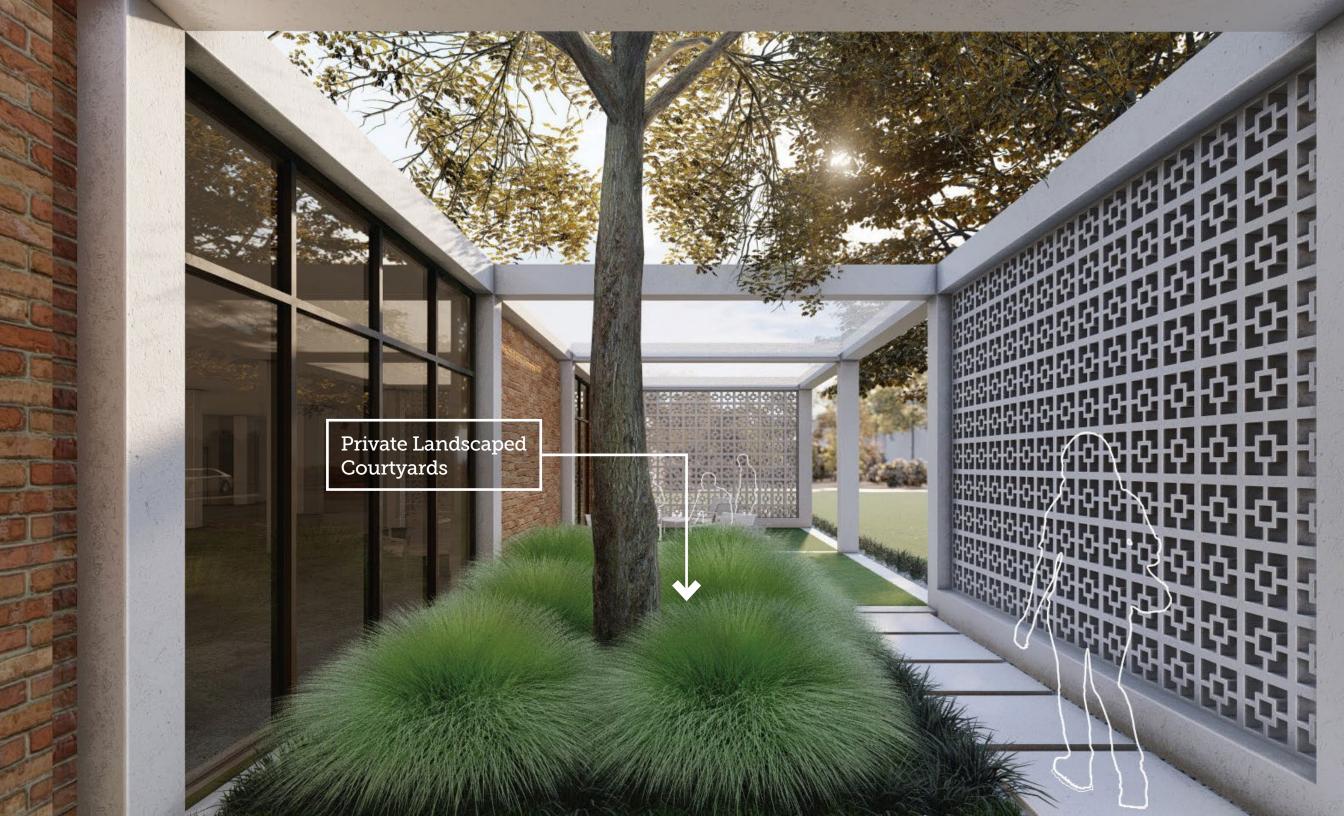

## Creative Office Renovation Underway

New architectural extension that accentuates existing glazing conditions and provides an aperture for a sculpture or ornamental landscape feature to entry.

Modular systems blurring the connection between inside and out.

## 15,200 SF

- Renovated Creative
  Office Building
- Located Directly Off US Hwy 290 at Oak Hill
- Contemporary Outdoor Areas and Greenspace
- 5:1000 Parking
- Direct Access to Southwest Pkwy and US Hwy 290