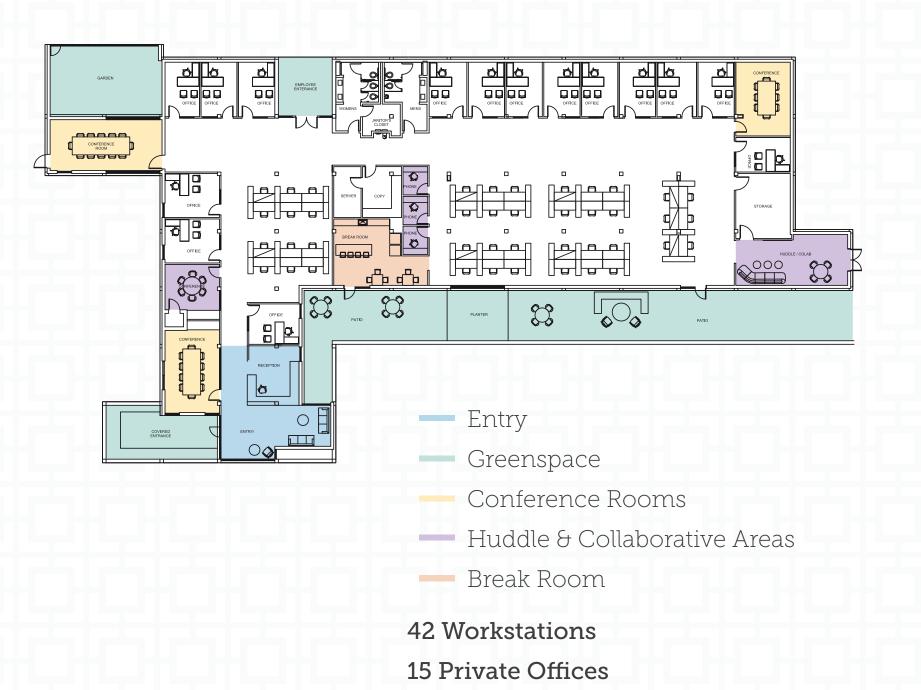

## 15,200 SF

- Renovated Creative
  Office Building
- Located Directly Off US Hwy 290 at Oak Hill
- Contemporary Outdoor Areas and Greenspace
- 5:1000 Parking
- Direct Access to Southwest Pkwy and US Hwy 290