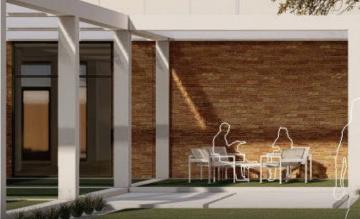

## Creative Office Renovation Underway

New architectural extension that accentuates existing glazing conditions and provides an aperture for a sculpture or ornamental landscape feature to entry.

Modular systems blurring the connection between inside and out.