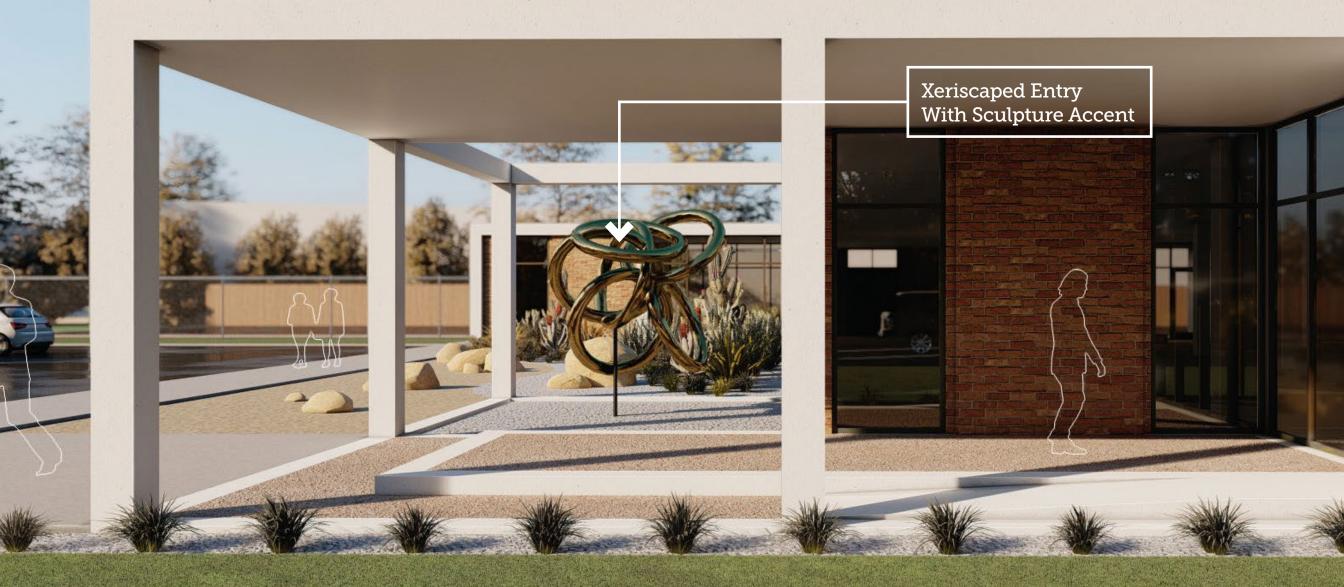

## Creative Office Renovation Underway

New architectural extension that accentuates existing glazing conditions and provides an aperture for a sculpture or ornamental landscape feature to entry.

Modular systems blurring the connection between inside and out.