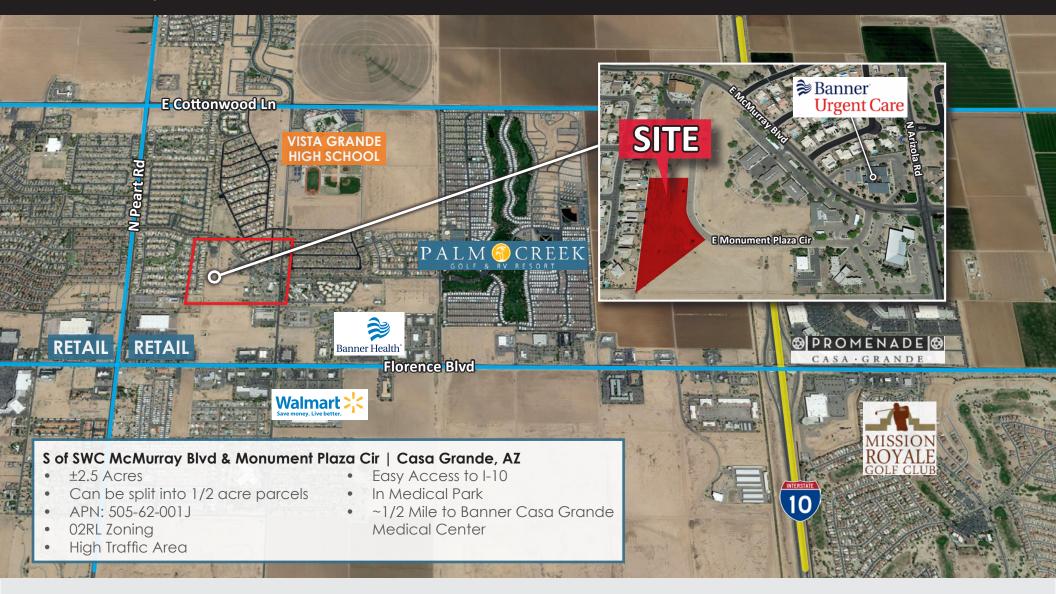

## ± 2.5 ACRES OF LAND FOR SALE IN MEDICAL CORPORATE PARK S of SWC McMurray Blvd & Monument Plaza Cir

Casa Grande, Arizona 85225

The information contained herein has been obtained from various sources. We have no reason to doubt its accuracy; however, J & J Commercial Properties, inc. has not verified such information and makes no guarantee, warranty or representation about such information. The prospective buyer or lessee should independently verify all dimensions, specifications, floor plans, and all information prior to the lease or purchase of the property. All offerings are subject to price change, prior sale, lease, or withdrawal from the market without prior notice.