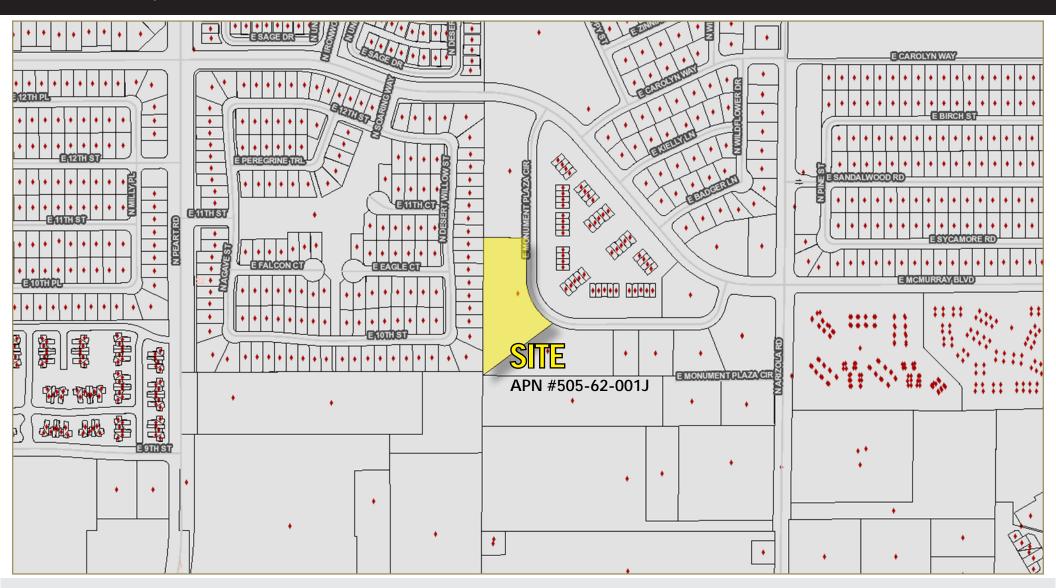

## ± 2.5 ACRES OF LAND FOR SALE IN MEDICAL CORPORATE PARK S of SWC McMurray Blvd & Monument Plaza Cir

Casa Grande, Arizona 85225

The information contained herein has been obtained from various sources. We have no reason to doubt its accuracy; however, J & J Commercial Properties, inc. has not verified such information and makes no guarantee, warranty or representation about such information. The prospective buyer or lessee should independently verify all dimensions, specifications, floor plans, and all information prior to the lease or purchase of the property. All offerings are subject to price change, prior sale, lease, or withdrawal from the market without prior notice.