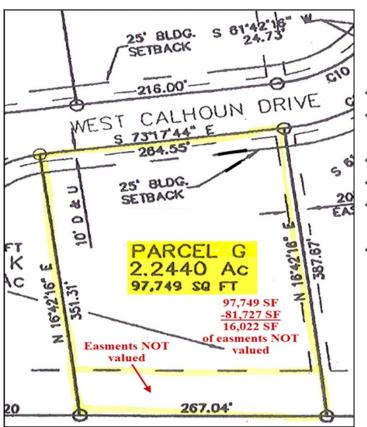

## 6117 West Calhoun Drive Parcel G

- 2.2440 Acres or 97,749 SF
- Sale price is based on 81,727 SF (drainage easement at the rear of property is NOT valued
- ♦ \$2.76 PSF
- ❖ Zoned: C-2
- Property is located off West Calhoun Drive across from LaQuinta Inn & Suites
- ❖ Ideal location for a restaurant with access to I-49