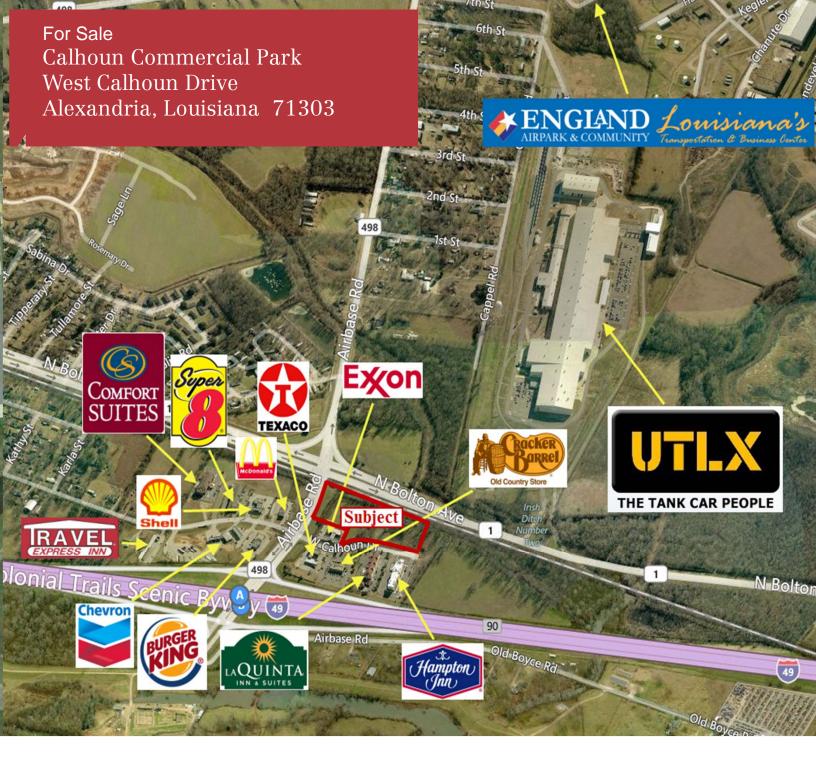

## 6125 West Calhoun Drive Parcel K

- 1.2455 Acres or 54,254 SF
- Sale price is based on 43,442 SF (drainage easement at the rear of the property is NOT valued.
- \$2.73 PSF
- ❖ Zoned: C-2
- Located off West Calhoun Drive
- Ideal restaurant location

## 6117 West Calhoun Drive Parcel G

- 2.2440 Acres or 97,749 SF
- Sale price is based on 81,727 SF (drainage easement at the rear of property is NOT valued
- ♦ \$2.76 PSF
- ❖ Zoned: C-2
- Property is located off West Calhoun Drive across from LaQuinta Inn & Suites
- ❖ Ideal location for a restaurant with access to I-49

## 6109 West Calhoun Drive Parcel F

- 3.8332 Acres or 166,973 SF
- Price is based on 125,401 SF (drainage easement on Air Base Road and easement at the rear of property are NOT valued.
- ◆ \$2.81 PSF
- ❖ Zoned: C-2
- Property is located at the corner of Air Base Road (Highway 498) and I-49
- Ideal location for a restaurant with access to 1-49