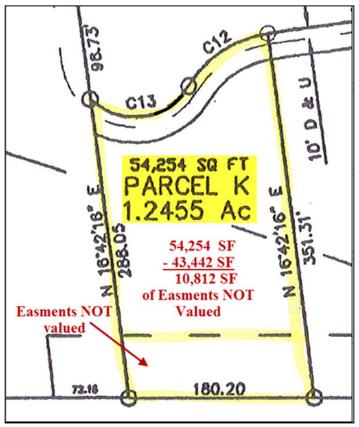

## 6125 West Calhoun Drive Parcel K

- 1.2455 Acres or 54,254 SF
- Sale price is based on 43,442 SF (drainage easement at the rear of the property is NOT valued.
- \$2.73 PSF
- ❖ Zoned: C-2
- Located off West Calhoun Drive
- Ideal restaurant location