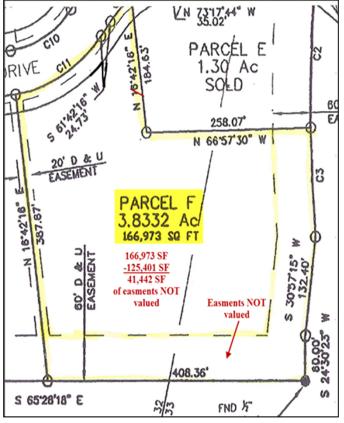

## 6109 West Calhoun Drive Parcel F

- 3.8332 Acres or 166,973 SF
- Price is based on 125,401 SF (drainage easement on Air Base Road and easement at the rear of property are NOT valued.
- ◆ \$2.81 PSF
- ❖ Zoned: C-2
- Property is located at the corner of Air Base Road (Highway 498) and I-49
- Ideal location for a restaurant with access to 1-49