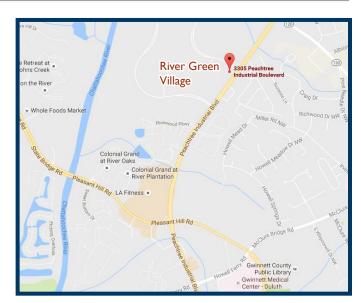

# RIVER GREEN VILLAGE

3305 PEACHTREE INDUSTRIAL BOULEVARD, DULUTH, GA 30096

#### **GPS COORDINATES**

Lat. 34.016013 Long. -84.164786

| <u>TENANT ROSTER</u> |                   |          |  |  |
|----------------------|-------------------|----------|--|--|
| 100-300              | Kurt's Bistro     | 3,600 SF |  |  |
| 400                  | Available         | 1,265 SF |  |  |
| 500                  | Taekwondo         | 3,235 SF |  |  |
| 600-700              | Catering Concepts | 2,550 SF |  |  |
| 800                  | Available         | 1,350 SF |  |  |
|                      |                   |          |  |  |