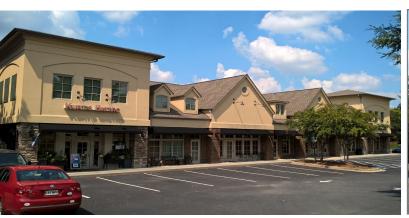

# RIVER GREEN VILLAGE

3305 PEACHTREE INDUSTRIAL BOULEVARD, DULUTH, GA 30096

### **PROPERTY DETAILS**

- 12,000 SF center located at Peachtree Industrial Boulevard and River Green Parkway in Gwinnett County
- 1,265 SF and 1,350 SF inline spaces available for non-restaurant uses
- Excellent visibility and signage on Peachtree Industrial Boulevard which has a high traffic count of 43,700 VPD
- Easy access via signalized intersection
- Strong demographics for population and income with 73,510 residents within 3 miles having an ave household income of \$117,215; Daytime employment population of 27,437 within 3 miles
- Landlord is offering flexible terms and aggressive rent structure