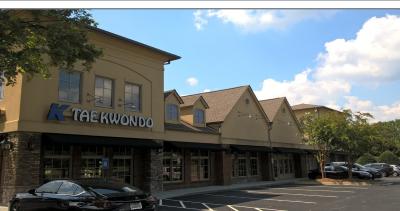

#### **GPS COORDINATES**

Lat. 34.016013 Long. -84.164786

| <u>TENANT ROSTER</u> |                   |          |  |  |
|----------------------|-------------------|----------|--|--|
| 100-300              | Kurt's Bistro     | 3,600 SF |  |  |
| 400                  | Available         | 1,265 SF |  |  |
| 500                  | Taekwondo         | 3,235 SF |  |  |
| 600-700              | Catering Concepts | 2,550 SF |  |  |
| 800                  | Available         | 1,350 SF |  |  |
|                      |                   |          |  |  |