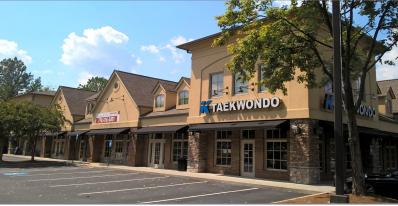

#### **GPS COORDINATES**

Lat. 34.016013 Long. -84.164786

| <u>TENANT ROSTER</u> |                   |          |  |  |
|----------------------|-------------------|----------|--|--|
| 100-300              | Kurt's Bistro     | 3,600 SF |  |  |
| 400                  | Available         | 1,265 SF |  |  |
| 500                  | Taekwondo         | 3,235 SF |  |  |
| 600-700              | Catering Concepts | 2,550 SF |  |  |
| 800                  | Available         | 1,350 SF |  |  |
|                      |                   |          |  |  |