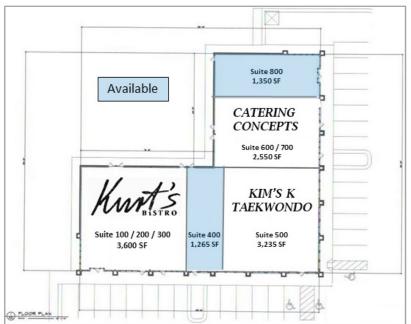

### **PROPERTY DETAILS**

- 12,000 SF center located at Peachtree Industrial Boulevard and River Green Parkway in Gwinnett County
- 1,265 SF and 1,350 SF inline spaces available for non-restaurant uses
- Excellent visibility and signage on Peachtree Industrial Boulevard which has a high traffic count of 43,700 VPD
- Easy access via signalized intersection
- Strong demographics for population and income with 73,510 residents within 3 miles having an ave household income of \$117,215; Daytime employment population of 27,437 within 3 miles
- Landlord is offering flexible terms and aggressive rent structure

#### **GPS COORDINATES**

Lat. 34.016013 Long. -84.164786

| <u>TENANT ROSTER</u> |                   |          |  |  |
|----------------------|-------------------|----------|--|--|
| 100-300              | Kurt's Bistro     | 3,600 SF |  |  |
| 400                  | Available         | 1,265 SF |  |  |
| 500                  | Taekwondo         | 3,235 SF |  |  |
| 600-700              | Catering Concepts | 2,550 SF |  |  |
| 800                  | Available         | 1,350 SF |  |  |
|                      |                   |          |  |  |