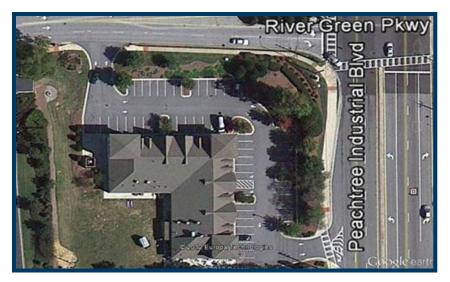

### **PROPERTY DETAILS**

- 12,000 SF center located at Peachtree Industrial Boulevard and River Green Parkway in Gwinnett County
- 1,265 SF and 1,350 SF inline spaces available for non-restaurant uses
- Excellent visibility and signage on Peachtree Industrial Boulevard which has a high traffic count of 43,700 VPD
- Easy access via signalized intersection
- Strong demographics for population and income with 73,510 residents within 3 miles having an ave household income of \$117,215; Daytime employment population of 27,437 within 3 miles
- Landlord is offering flexible terms and aggressive rent structure

#### TRAFFIC COUNTS

Peachtree Industrial Blvd.

@ River Green Pkwy. 43,700 VPD