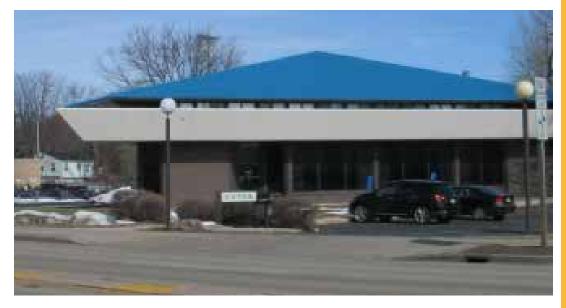

# For Sale

Former Bank Building

# N85W16058 Appleton Ave. Menomonee Falls, WI 53051

### **GENERAL INFORMATION**

| ASKING PRICE:  | \$695,000                                                                             |
|----------------|---------------------------------------------------------------------------------------|
| BUILDING SIZE: | 3 levels                                                                              |
| LAND SIZE:     | .8 acres                                                                              |
| PARCEL SIZE:   | approximately 1 acre<br>approx. 300 feet of frontage                                  |
| 2016 TAXES:    | 7,115                                                                                 |
| TAX KEY:       | 0037 968                                                                              |
| ZONING:        | C-1 (Neighborhood Business District)                                                  |
| COMMENTS:      | Former Bank building with drive through<br>Close proximity to Pilgrim Road and HWY 41 |