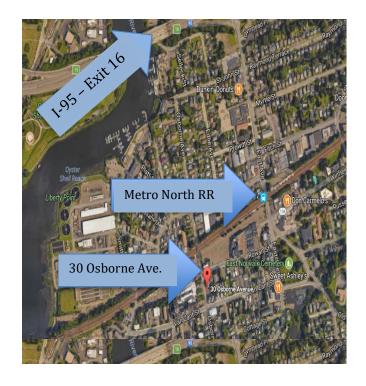

#### **Property Highlights**

- Classic modern style architecture
- Abundance of natural light flooding interior space
- On-site parking
- New roof installed in 2020
- 3 story office building totaling 5,949 sf on 3 floors:
  - o 1st and 2nd floor available
  - 3<sup>rd</sup> floor leased out
- Zone: NB (Neighborhood Business)
- Land Area: .15 acres (6,534 sq ft)
- 3 blocks to Metro North RR station East Norwalk
- 1/4 mile off I-95 Exit 16
- 1/2 mile from the bustle of SONO
- Floor Plans:
  - 1st Floor: 2,326 sf.
     2nd Floor: 2,070 sf.
     3rd Floor: 1,553 sf.
- Potential redevelopment site
- Asking Price: \$1,100,000