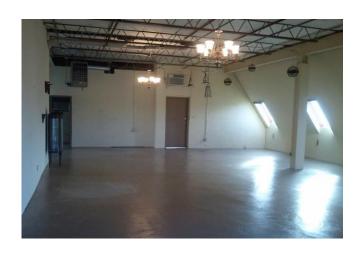

#### **Property Highlights**

- Classic modern style architecture
- Abundance of natural light flooding interior space
- On-site parking
- New roof installed in 2020
- 3 story office building totaling 5,949 sf on 3 floors:
  - o 1st and 2nd floor available
  - 3<sup>rd</sup> floor leased out
- Zone: NB (Neighborhood Business)
- Land Area: .15 acres (6,534 sq ft)
- 3 blocks to Metro North RR station East Norwalk
- 1/4 mile off I-95 Exit 16
- 1/2 mile from the bustle of SONO
- Floor Plans:
  - 1st Floor: 2,326 sf.
     2nd Floor: 2,070 sf.
     3rd Floor: 1,553 sf.
- Potential redevelopment site
- Asking Price: \$1,100,000