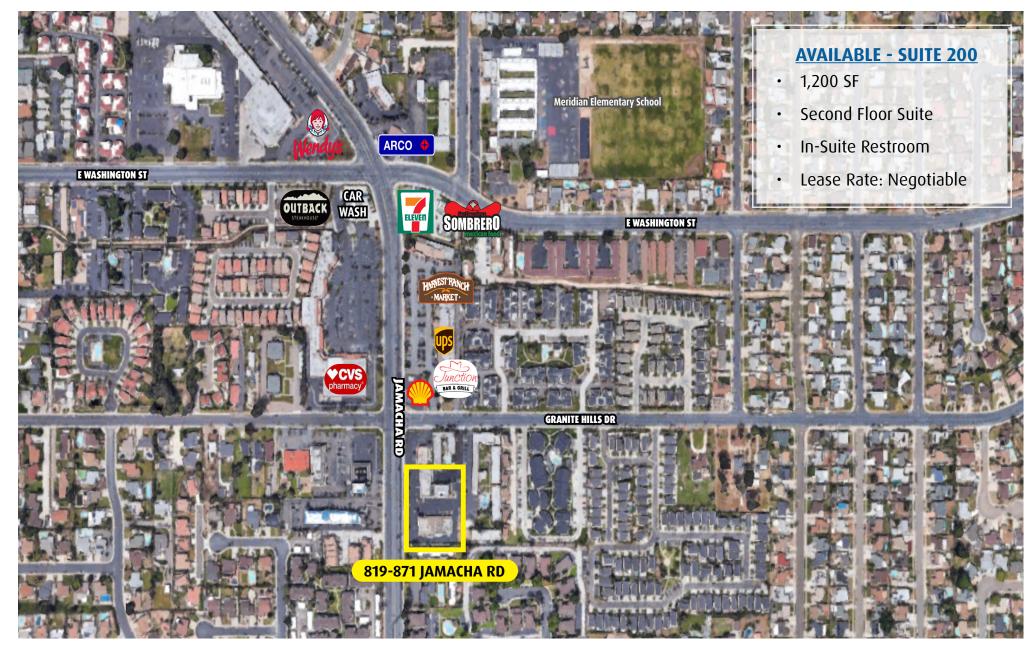

## 1,200 SF 2ND STORY OFFICE SPACE AVAILABLE FOR LEASE

CENTER

- Prime Rancho San Diego Office
- Great Location in a Strong Retail Corridor
- High Demographics
- Ample Parking
- Located within close proximity to I-8
- Traffic Counts: 26,575 Cars/Day Jamacha Rd. Cross Street - 3,529 Cars/Day Granite Hills Dr.
- Lease Rate: Negotiable

# SHADOW VALLEY PLAZA | 819-871 JAMACHA RD. • EL CAJON CA 92103

GINO KALASHO Senior Vice President Gino@caacre.com DRE Lic # 02046687

## SHADOW VALLEY PLAZA | 819-871 JAMACHA RD. • EL CAJON CA 92103