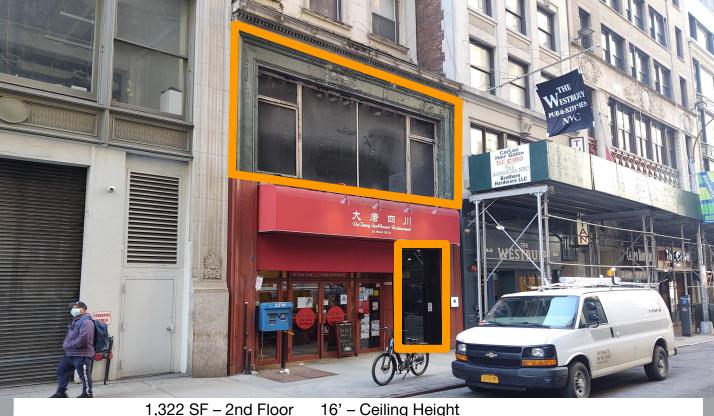

## ELLER ORGANIZATION

SIZE:

400 SF – Mezzanine

16' - Ceiling Height

### **COMMENTS:**

- 2nd floor space with 16' ceilings
- Ideal for fitness, salon, dance studio, private office, showroom, destination retail uses
- Be part of the vibrant Bryant Park submarket!