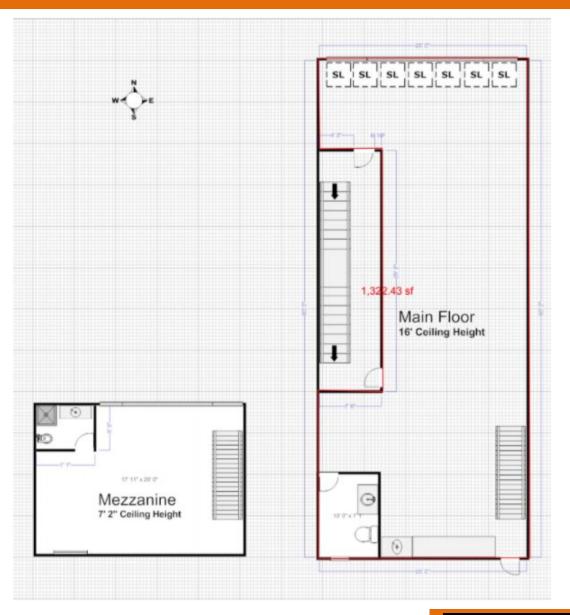

## ELLER ORGANIZATION

SIZE:

400 SF – Mezzanine

16' - Ceiling Height

### **COMMENTS:**

- 2nd floor space with 16' ceilings
- Ideal for fitness, salon, dance studio, private office, showroom, destination retail uses
- Be part of the vibrant Bryant Park submarket!