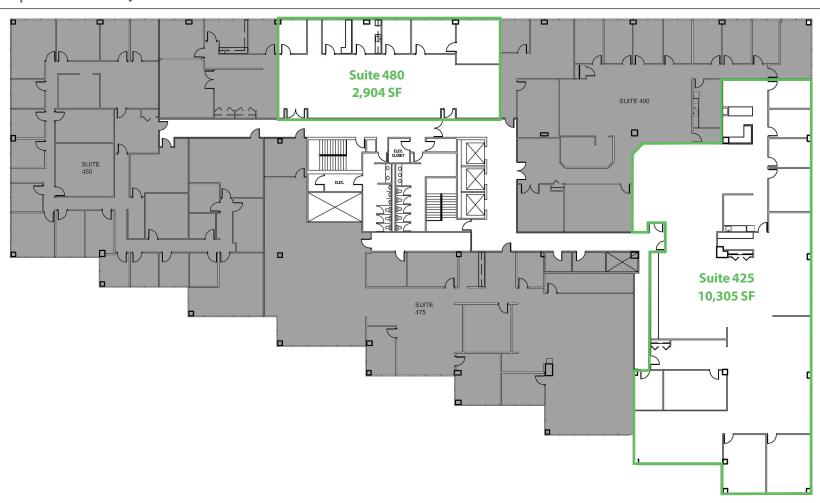

**Tony Russo** 

D: 630.729.7935 M: 630.810.0300 Ext. 112 trusso@cawleychicago.com **Rawly Lantz** 

D: 630.729.7944 M: 630.810.0300 Ext. 116 rlantz@cawleychicago.com **Ryan Freed** 

5th Floor | 1011 E. Touhy Ave

### **Available**

| Suite     | Square Feet    |  |
|-----------|----------------|--|
| 200       | 7,060          |  |
| 245       | 12,096         |  |
| 2nd Floor | 1,188 - 19,156 |  |
| 315       | 5,787          |  |
| 345       | 2,250          |  |
| 375       | 2,499          |  |
| 390       | 9,495          |  |
| 3rd Floor | 2,250 - 20,031 |  |
| 425       | 10,305         |  |
| 480       | 2,904          |  |
| 500       | 26,695         |  |
| 550       | 1,858          |  |
|           |                |  |