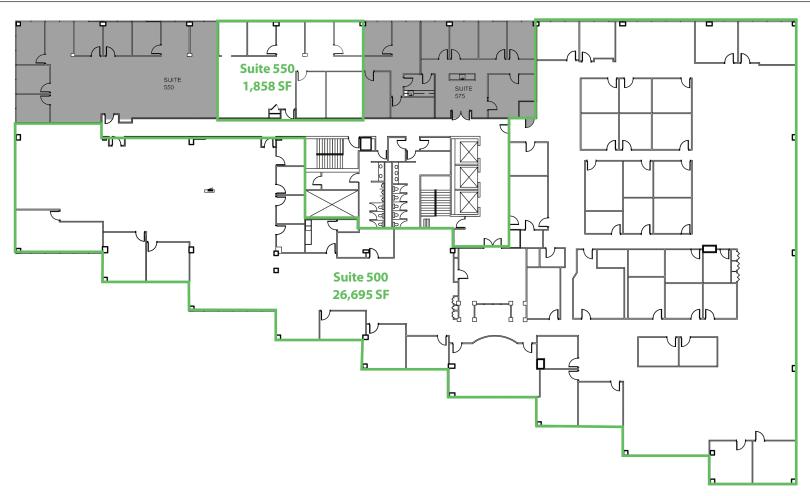

For More Information, Contact:

**Tony Russo** 

D: 630.729.7935 M: 630.810.0300 Ext. 112 trusso@cawleychicago.com

#### **Rawly Lantz**

D: 630.729.7944 M: 630.810.0300 Ext. 116 rlantz@cawleychicago.com

#### **Ryan Freed**

### **Available**

| Suite     | Square Feet    |  |
|-----------|----------------|--|
| 200       | 7,060          |  |
| 245       | 12,096         |  |
| 2nd Floor | 1,188 - 19,156 |  |
| 315       | 5,787          |  |
| 345       | 2,250          |  |
| 375       | 2,499          |  |
| 390       | 9,495          |  |
| 3rd Floor | 2,250 - 20,031 |  |
| 425       | 10,305         |  |
| 480       | 2,904          |  |
| 500       | 26,695         |  |
| 550       | 1,858          |  |
|           |                |  |