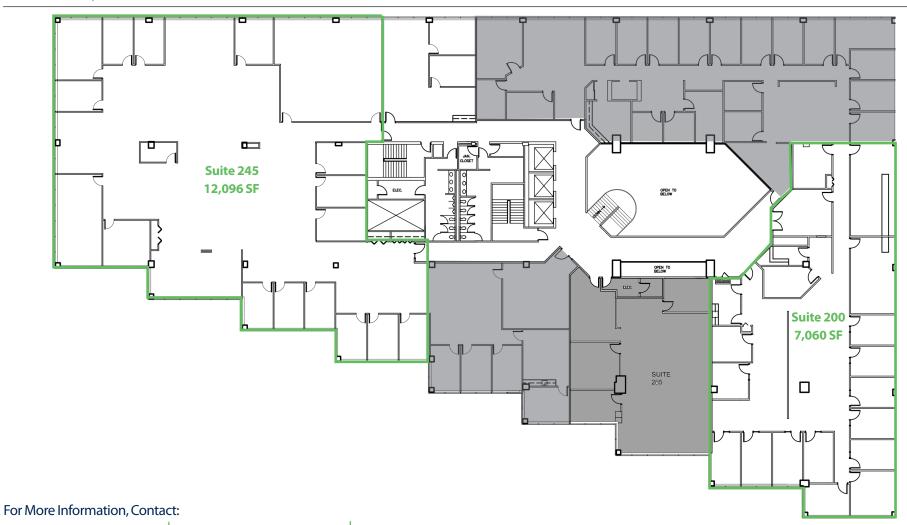

#### **Ryan Freed**

1st Floor | 1011 E. Touhy Ave

For More information, Conta

**Tony Russo** 

D: 630.729.7935 M: 630.810.0300 Ext. 112 trusso@cawleychicago.com **Rawly Lantz** 

D: 630.729.7944 M: 630.810.0300 Ext. 116 rlantz@cawleychicago.com **Ryan Freed** 

2nd Floor | 1011 E. Touhy Ave

**Tony Russo** 

D: 630.729.7935 M: 630.810.0300 Ext. 112 trusso@cawleychicago.com **Rawly Lantz** 

D: 630.729.7944 M: 630.810.0300 Ext. 116 rlantz@cawleychicago.com **Ryan Freed** 

### **Available**

| Suite     | Square Feet    |  |
|-----------|----------------|--|
| 200       | 7,060          |  |
| 245       | 12,096         |  |
| 2nd Floor | 1,188 - 19,156 |  |
| 315       | 5,787          |  |
| 345       | 2,250          |  |
| 375       | 2,499          |  |
| 390       | 9,495          |  |
| 3rd Floor | 2,250 - 20,031 |  |
| 425       | 10,305         |  |
| 480       | 2,904          |  |
| 500       | 26,695         |  |
| 550       | 1,858          |  |
|           |                |  |