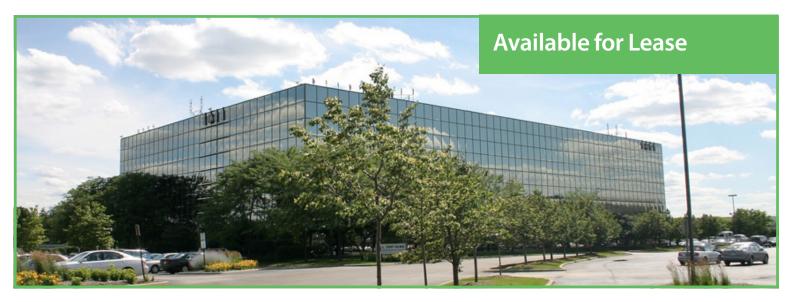

### O'Hare Offices

#### 1011 E. Touhy Ave | Des Plaines, Illinois

### Highlights

- Five story office building offering views of Chicago O'Hare International Airport, Lake Opeka & downtown Chicago
- Features a three-story atrium, water feature, granite floors, etched glass and marble
- Beautiful natural light offers unencumbered views in all directions and the perfect first impression
- First floor includes a deli with seating area, fitness center complete with cardio and weight training equipment, deluxe locker room facilities and flat screen TV's
- Key-card system for after hours access for tenants safety and convenience
- Fully customizable office spaces
- Minutes from I-90 & I-294
- Located in close proximity to numerous dining & hotel options,
  Fashion Outlets of Chicago, Rivers Casino, multiple theaters,
  O'Hare International Airport and more!