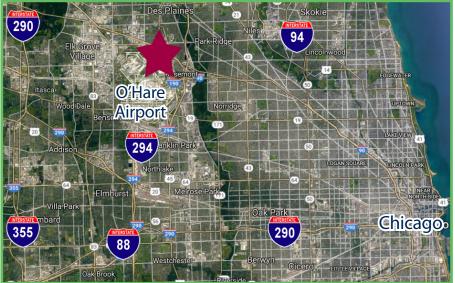

| 2,904          |  |
| 500       | 26,695         |  |
| 550       | 1,858          |  |
|           |                |  |

### **Pricing**

Lease Price: \$21.00 PSF Modified Gross

For More Information, Contact:

#### WWW.OHAREOFFICES.COM

#### **Tony Russo**

D: 630.729.7935 M: 630.810.0300 Ext. 112 trusso@cawleychicago.com

#### Rawly Lantz

D: 630.729.7944 M: 630.810.0300 Ext. 116 rlantz@cawleychicago.com

#### **Ryan Freed**





# Aerial View - 1011 E. Touhy Ave

### O'Hare Offices

#### **About Owner | Management**

Representing 450,000 of square feet of office space, O'Hare Offices professional, on-site management team anticipates and adapts to the business needs of its tenants, providing those with an O'Hare Offices address the highest level of service and value.











For More Information, Contact:

#### **Tony Russo**

D: 630.729.7935 M: 630.810.0300 Ext. 112 trusso@cawleychicago.com

#### **Rawly Lantz**

D: 630.729.7944 M: 630.810.0300 Ext. 116 rlantz@cawleychicago.com

#### **Ryan Freed**



1st Floor | 1011 E. Touhy Ave



For More information, Conta

**Tony Russo** 

D: 630.729.7935 M: 630.810.0300 Ext. 112 trusso@cawleychicago.com **Rawly Lantz** 

D: 630.729.7944 M: 630.810.0300 Ext. 116 rlantz@cawleychicago.com **Ryan Freed** 



2nd Floor | 1011 E. Touhy Ave



**Tony Russo** 

D: 630.729.7935 M: 630.810.0300 Ext. 112 trusso@cawleychicago.com **Rawly Lantz** 

D: 630.729.7944 M: 630.810.0300 Ext. 116 rlantz@cawleychicago.com **Ryan Freed** 



3rd Floor | 1011 E. Touhy Ave



**Tony Russo** 

D: 630.729.7935 M: 630.810.0300 Ext. 112 trusso@c