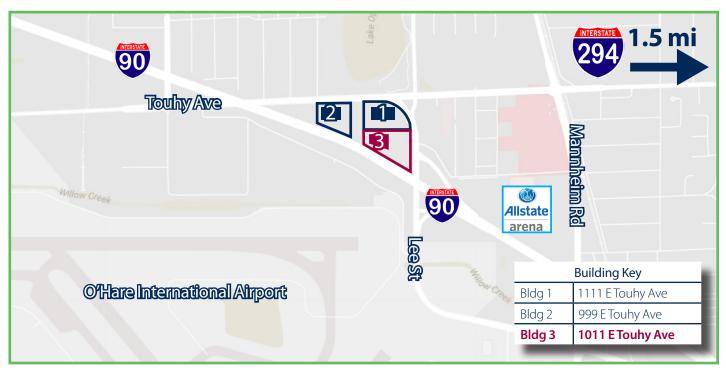

|
| 480       | 2,904          |  |
| 500       | 26,695         |  |
| 550       | 1,858          |  |
|           |                |  |

### **Pricing**

Lease Price: \$21.00 PSF Modified Gross

For More Information, Contact:

#### WWW.OHAREOFFICES.COM

#### **Tony Russo**

D: 630.729.7935 M: 630.810.0300 Ext. 112 trusso@cawleychicago.com

#### Rawly Lantz

D: 630.729.7944 M: 630.810.0300 Ext. 116 rlantz@cawleychicago.com

#### **Ryan Freed**





# Aerial View - 1011 E. Touhy Ave

### O'Hare Offices

#### **About Owner | Management**

Representing 450,000 of square feet of office space, O'Hare Offices professional, on-site management team anticipates and adapts to the business needs of its tenants, providing those with an O'Hare Offices address the highest level of service and value.











For More Information, Contact:

#### **Tony Russo**

D: 630.729.7935 M: 630.810.0300 Ext. 112 trusso@cawleychicago.com

#### **Rawly Lantz**

D: 630.729.7944 M: 630.810.0300 Ext. 116 rlantz@cawleychicago.com

#### **Ryan Freed**



1st Floor | 1011 E. Touhy Ave



For More information, Conta

**Tony Russo** 

D: 630.729.7935 M: 630.810.0300 Ext. 112 trusso@cawleychicago.com **Rawly Lantz** 

D: 630.729.7944 M: 630.810.0300 Ext. 116 rlantz@cawleychicago.com **Ryan Freed** 



2nd Floor | 1011 E. Touhy Ave



**Tony Russo** 

D: 630.729.7935 M: 630.810.0300 Ext. 112 trusso@cawleychicago.com **Rawly Lantz** 

D: 630.729.7944 M: 630.810.0300 Ext. 116 rlantz@cawleychicago.com **Ryan Freed** 



3rd Floor | 1011 E. Touhy Ave



**Tony Russo** 

D: 630.729.7935 M: 630.810.0300 Ext. 112