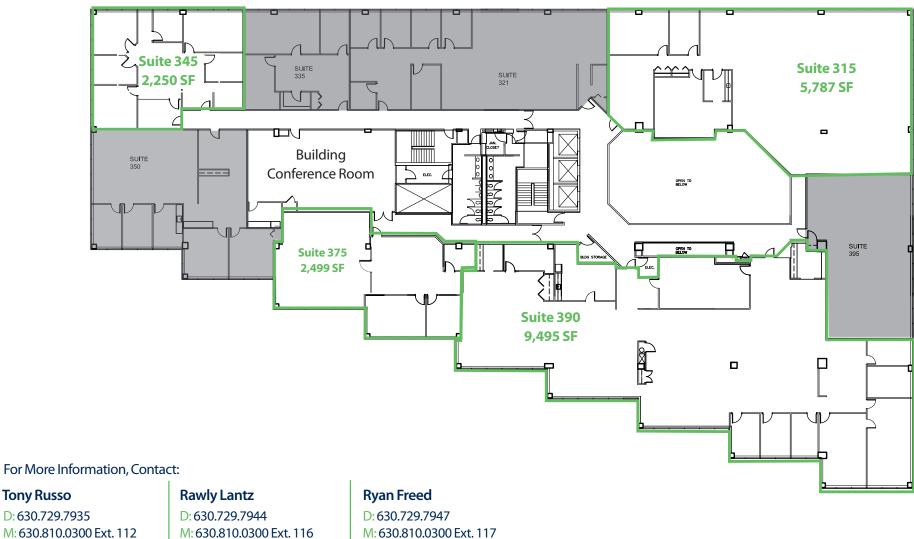

3rd Floor | 1011 E. Touhy Ave

**Tony Russo** 

D: 630.729.7935 M: 630.810.0300 Ext. 112 trusso@cawleychicago.com

rlantz@cawleychicago.com

rfreed@cawleychicago.com

4th Floor | 1011 E. Touhy Ave

For More Information, Contact:

### **Available**

| Suite     | Square Feet    |  |
|-----------|----------------|--|
| 200       | 7,060          |  |
| 245       | 12,096         |  |
| 2nd Floor | 1,188 - 19,156 |  |
| 315       | 5,787          |  |
| 345       | 2,250          |  |
| 375       | 2,499          |  |
| 390       | 9,495          |  |
| 3rd Floor | 2,250 - 20,031 |  |
| 425       | 10,305         |  |
| 480       | 2,904          |  |
| 500       | 26,695         |  |
| 550       | 1,858          |  |
|           |                |  |