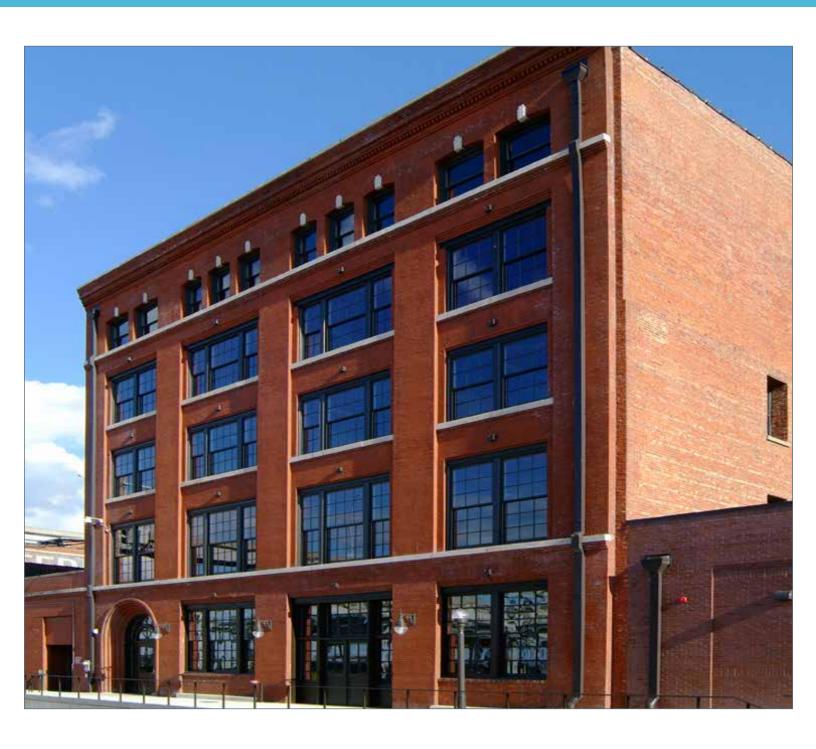

# Welcome to Sewall Paint Blvd,

a beautifully remodeled historic building located west of downtown in the West Bottoms District of Kansas City. With easy access to River Market, Central Business District, Crossroads and beyond, this building is a great opportunity for any owner/user or investor looking to be placed in this hip, historic district.