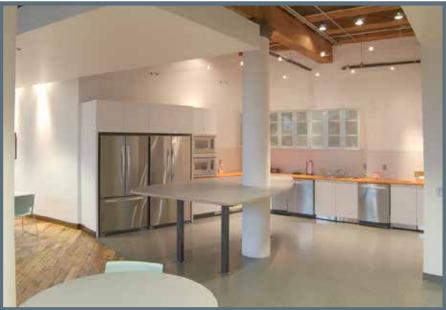

# Welcome to Sewall Paint Blvd,

a beautifully remodeled historic building located west of downtown in the West Bottoms District of Kansas City. With easy access to River Market, Central Business District, Crossroads and beyond, this building is a great opportunity for any owner/user or investor looking to be placed in this hip, historic district.