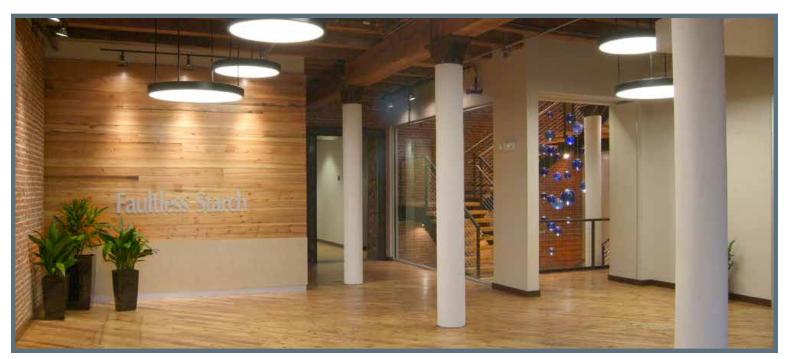

# Welcome to Sewall Paint Blvd,

a beautifully remodeled historic building located west of downtown in the West Bottoms District of Kansas City. With easy access to River Market, Central Business District, Crossroads and beyond, this building is a great opportunity for any owner/user or investor looking to be placed in this hip, historic district.