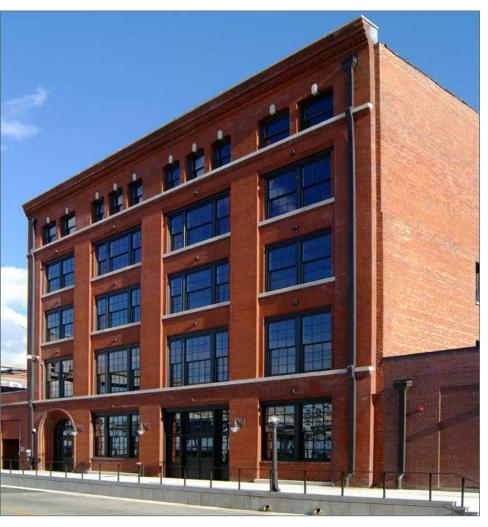

# Welcome to Sewall Paint Blvd,

a beautifully remodeled historic building located west of downtown in the West Bottoms District of Kansas City. With easy access to River Market, Central Business District, Crossroads and beyond, this building is a great opportunity for any owner/user or investor looking to be placed in this hip, historic district.

# WEST BOTTOMS SPACE FOR LEASE