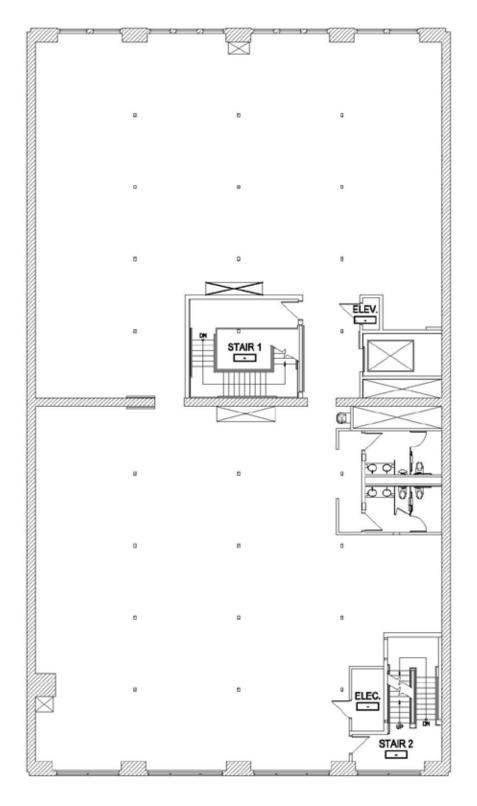

- Availability: 5th Floor 8,528 SF
- Impeccably remodeled historic building located in the West Bottoms
- Ample amount of free parking
- Ownership is a long standing KC based company that is headquartered in the building
- \$15.00/RSF, net of janitorial

### **LEASING CONTACTS**

RYAN BIERY, sior P (816) 701-5000 rbiery@copaken-brooks.com

### MOLLY CRAWFORD MUNNINGHOFF P (816) 701-5013 mcrawford@copaken-brooks.com

# Welcome to Sewall Paint Blvd,

a beautifully remodeled historic building located west of downtown in the West Bottoms District of Kansas City. With easy access to River Market, Central Business District, Crossroads and beyond, this building is a great opportunity for any owner/user or investor looking to be placed in this hip, historic district.







5TH FLOOR - 8,528 SF



# WEST BOTTOMS SPACE FOR LEASE



## **LEASING CONTACT**

RYAN BIERY, sior P (816) 701-5000 rbiery@copaken-brooks.com

### MOLLY CRAWFORD MUNNINGHOFF P (816) 701-5013

mcrawford@copaken-brooks.com

All information furnished regarding property for sale or lease is from sources deemed reliable, but no warranty or representation is made as to the accuracy thereof and the same is subject to errors, omissions, changes of prices, rental or other conditions, prior sale or lease, or withdrawal without notice.