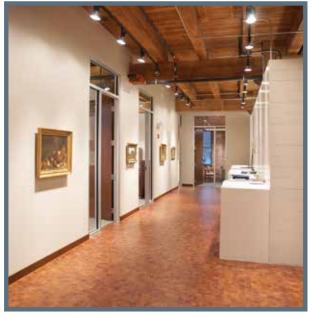

# Welcome to Sewall Paint Blvd,

a beautifully remodeled historic building located west of downtown in the West Bottoms District of Kansas City. With easy access to River Market, Central Business District, Crossroads and beyond, this building is a great opportunity for any owner/user or investor looking to be placed in this hip, historic district.