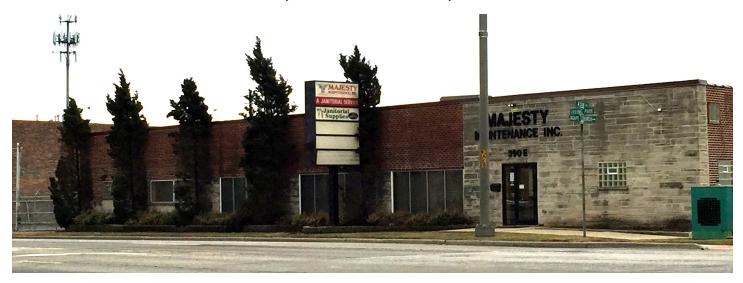

## **BUILDING AVAILABLE FOR SALE**

## 390 E. IRVING PARK RD, WOOD DALE, IL



## **BUILDING SPECIFICATIONS**

BUILDING SIZE: ± 24,500 SF

OFFICE: Heavy

LAND SIZE: ±.96 acre

CEILING HEIGHT: 15' Clear

LOADING: 2 Loading docks 3 Drive-in doors

SPRINKLERED: Yes

**POWER:** 400 Amps, 120/240 Volts, 3

Phase, 4 Wire

PARKING: ± 28 Cars

**FOR ADDITIONAL** 

REAL ESTATE TAXES: \$1.45 psf (2015)

**SALE PRICE:** \$1,592,500 (\$65.00 psf)



## **FEATURES**

- Updated T-5 lighting in warehouse
- Fenced parking lot
- Great retail exposure

JEFFREY J. PROVENZA

INFORMATION, Vice President

PLEASE CONTACT: jprovenza@darwinrealty.com

970 N. Oaklawn Avenue, Suite 100 | Elmhurst, IL 60126 | Tel: 630-782-9520 | Fax: 630-782-9531 | www.darwinrealty.com