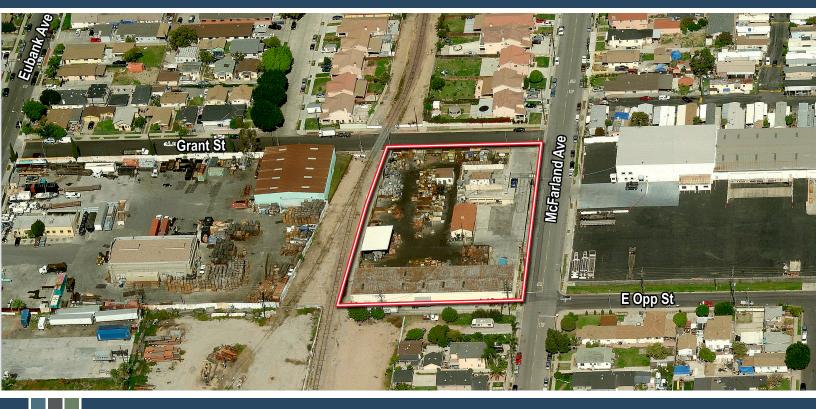

# **GREAT LOCATION!**

### **Property Highlights**

- **Port Area Truck Yard**
- One Block From Overweight Corridor
- Truck Parking, Recycling, Manufacturing **Possible**
- **Five Blocks to Port**
- Fully Fenced, Rail Possible
- 14,877 SF of Office and Warehouse
- 3 Dock High Loading Positions

### **Property Features**

Land Area: 62,287 SF

Building Area: 14,877 SF