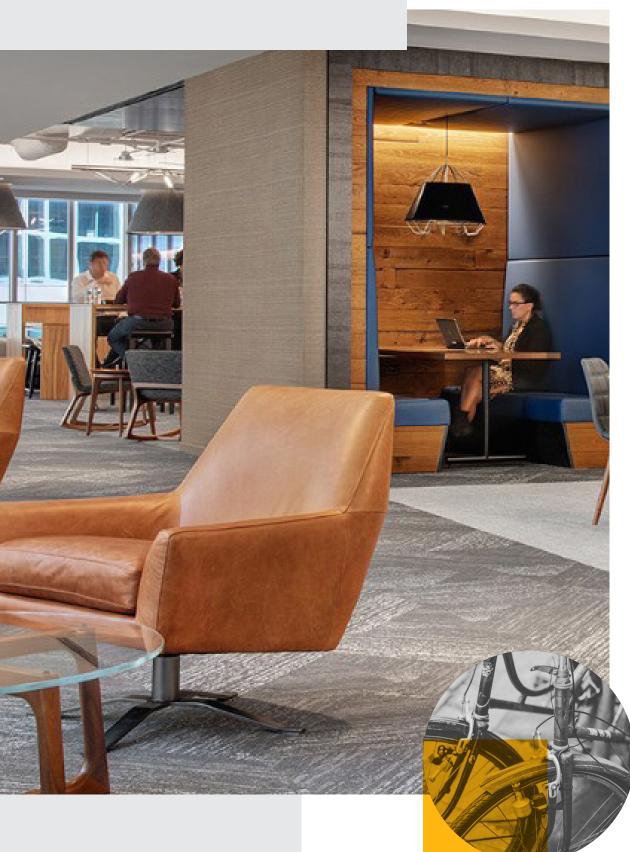

# PENZANCE **CBRE**

# ELEVEN HUNDRED & ONE IN

















# Newly Renovated Lobby I

# Light-Flooded Floor Plate

# Private Bike Storage Facility 💷

# 30K SF Gym Access LAIFITNESS.





| FLOOR      | SIZE-RSF   |
|------------|------------|
| SUITE 1100 | 11,793 RSF |
| SUITE 1000 | 15,764 RSF |
| SUITE 600  | 6,955 RSF  |
| SUITE 503  | 3,639 RSF  |
| SUITE 502  | 6,588 RSF  |
| SUITE 501  | 5,536 RSF  |









CONTIGUOUS UP TO 27,557 RSF

**UPPER FLOOR** AVAILABILITY

# SUITE 1000 // HYPOTHETICAL PLAN

15,764 RSF





/0` OFFICE 95 USF ELEVATO LOBBY





# SUITE 1100 // HYPOTHETICAL PLAN

# 11,793 RSF



## CONNECTICUT AVE.





CONNECTICUT AVE.





# FIFTH FLOOR SPEC SUITES

# **SUITE 501** 5,536 RSF

9 OFFICES 6 WORKSTATIONS 2 PHONE ROOMS **10-PERSON CONFERENCE** 

# **SUITE 502** 6,588 RSF

7 OFFICES **30 WORKSTATIONS** 3 PHO