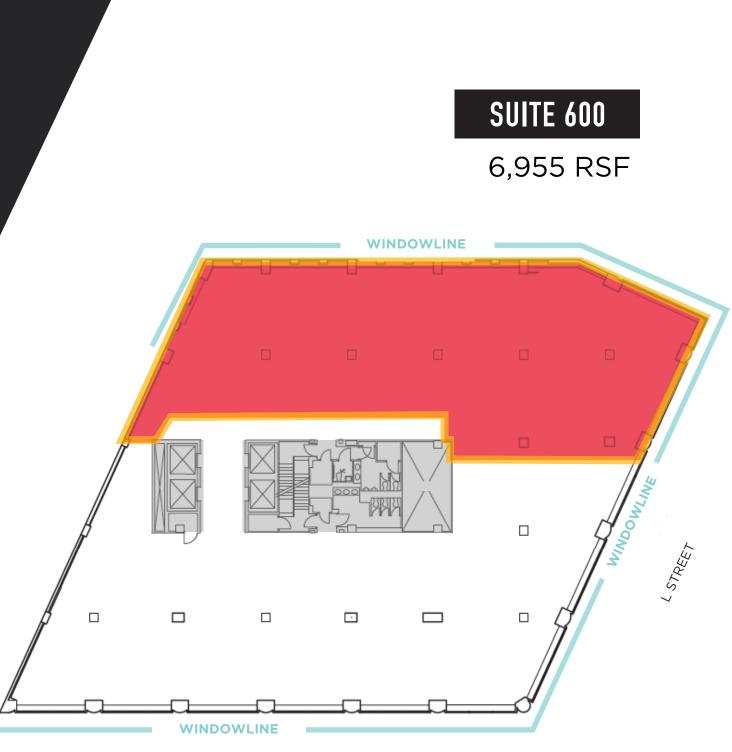

# 30K SF Gym Access LAIFITNESS.

| FLOOR      | SIZE-RSF   |
|------------|------------|
| SUITE 1100 | 11,793 RSF |
| SUITE 1000 | 15,764 RSF |
| SUITE 600  | 6,955 RSF  |
| SUITE 503  | 3,639 RSF  |
| SUITE 502  | 6,588 RSF  |
| SUITE 501  | 5,536 RSF  |

CONTIGUOUS UP TO 27,557 RSF

**UPPER FLOOR** AVAILABILITY