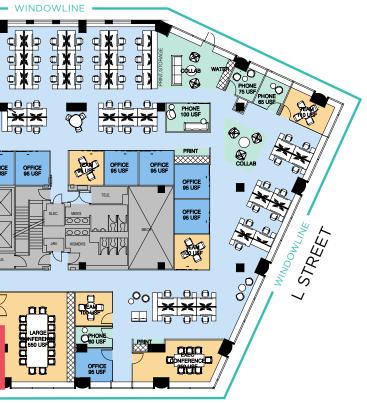

# PENZANCE **CBRE**

# ELEVEN HUNDRED & ONE IN

















# Newly Renovated Lobby I

# Light-Flooded Floor Plate

# Private Bike Storage Facility 💷

# 30K SF Gym Access LAIFITNESS.





| FLOOR      | SIZE-RSF   |
|------------|------------|
| SUITE 1100 | 11,793 RSF |
| SUITE 1000 | 15,764 RSF |
| SUITE 600  | 6,955 RSF  |
| SUITE 503  | 3,639 RSF  |
| SUITE 502  | 6,588 RSF  |
| SUITE 501  | 5,536 RSF  |









CONTIGUOUS UP TO 27,557 RSF

**UPPER FLOOR** AVAILABILITY

# SUITE 1000 // HYPOTHETICAL PLAN

15,764 RSF





/0` OFFICE 95 USF ELEVATO LOBBY





# SUITE 1100 // HYPOTHETICAL PLAN

# 11,793 RSF



## CONNECTICUT AVE.





CONNECTICUT AVE.





# FIFTH FLOOR SPEC SUITES

# **SUITE 501** 5,536 RSF

9 OFFICES 6 WORKSTATIONS 2 PHONE ROOMS **10-PERSON CONFERENCE** 

# **SUITE 502** 6,588 RSF

7 OFFICES **30 WORKSTATIONS** 3 PHONE ROOMS 12-PERSON CONFERENCE

# **SUITE 503** 3,639 RSF

4 OFFICES 12 WORKSTATIONS 16-PERSON CONFERENCE



CONNECTICUT AVE.



# **5<sup>TH</sup> FLOOR SPECS**

# **3K-6K SF AVAILABLE**

# All in

# FOR MORE INFORMATION:

CARROLL CAVANAGH +1 202 585 5586 carroll.cavanagh@cbre.com

MARK KLUG +1 202 585 5551 mark.klug@cbre.com

EMILY EPPOLITO +1 202 585 5695 emily.eppolito@cbre.com

DIMITRI HAJIMIHALIS +1 202 585 5611 dimitri.hajimihalis @cbre.com

# PENZANCE CBRE

© 2020 CBRE, Inc. All rights reserved. This information has been obtained from sources believed reli