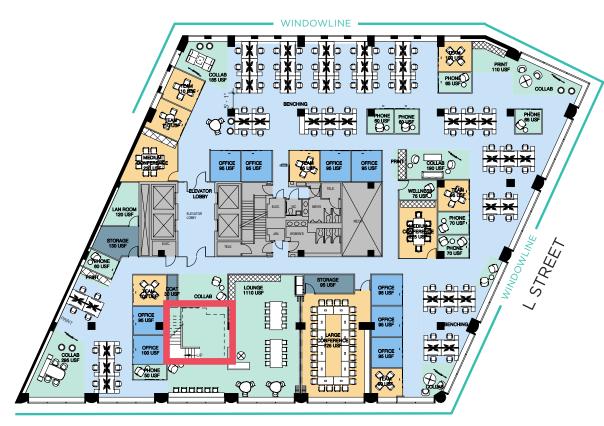

# SUITE 1000 // HYPOTHETICAL PLAN

15,764 RSF

/0` OFFICE 95 USF ELEVATO LOBBY

# SUITE 1100 // HYPOTHETICAL PLAN