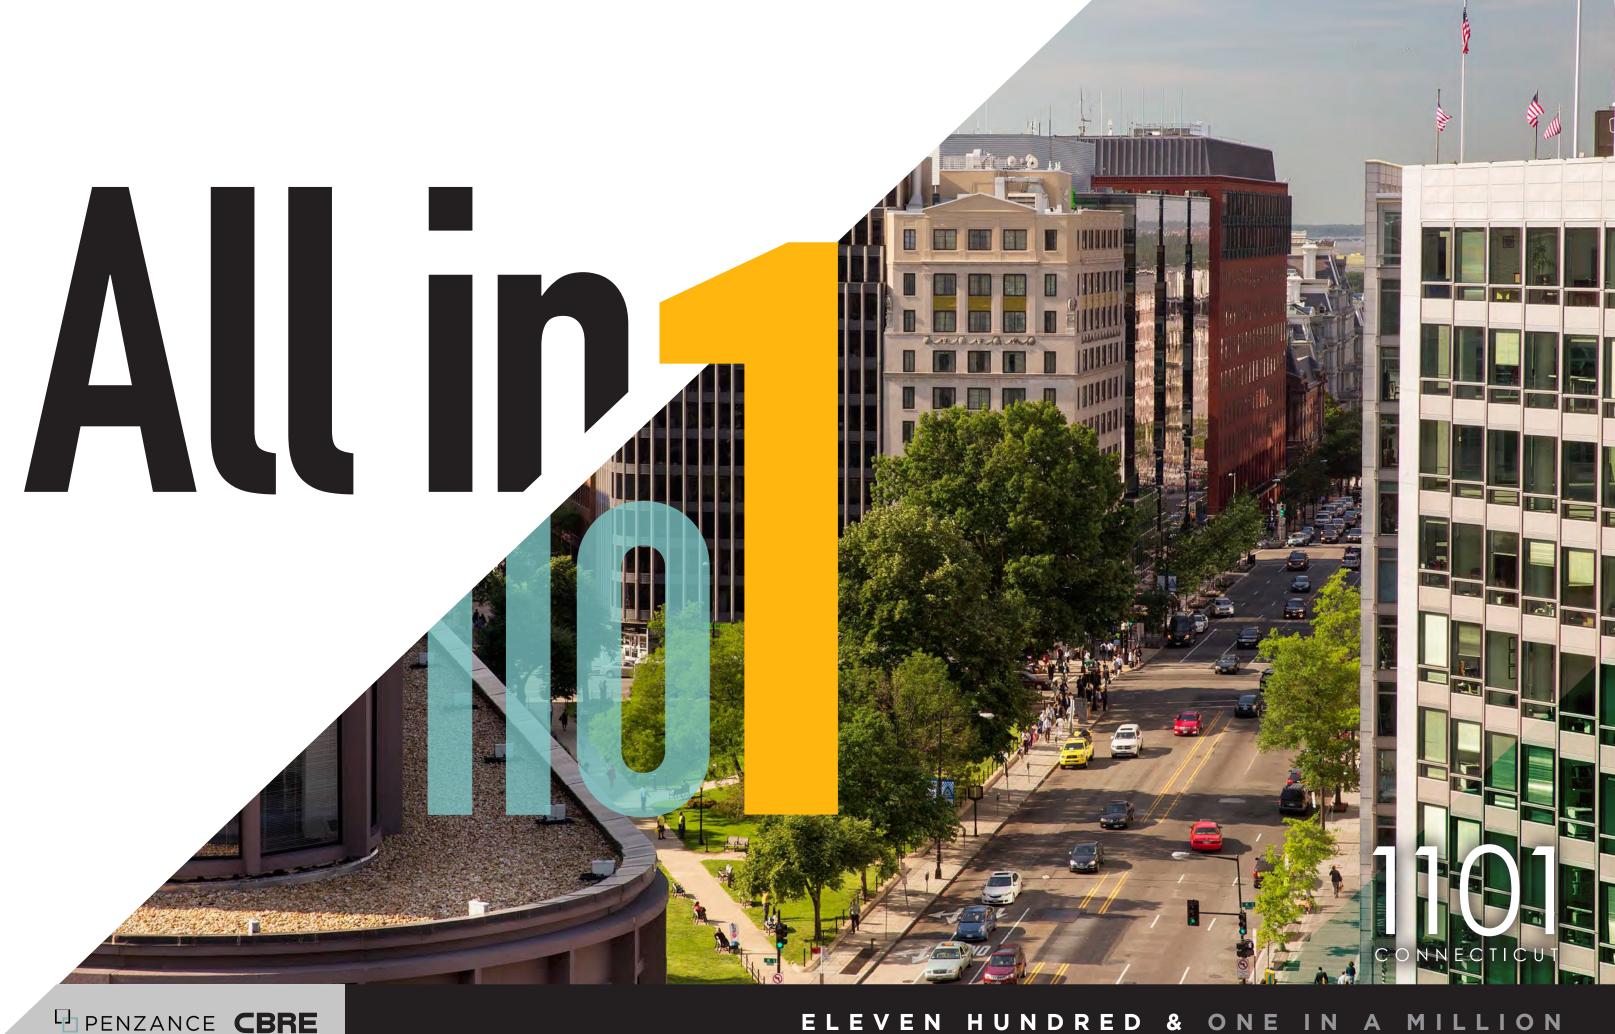

# PENZANCE **CBRE**

# ELEVEN HUNDRED & ONE IN

















# Newly Renovated Lobby I

# Light-Flooded Floor Plate

# Private Bike Storage Facility 💷

# 30K SF Gym Access LAIFITNESS.





| FLOOR      | SIZE-RSF   |
|------------|------------|
| SUITE 1100 | 11,793 RSF |
| SUITE 1000 | 15,764 RSF |
| SUITE 600  | 6,955 RSF  |
| SUITE 503  | 3,639 RSF  |
| SUITE 502  | 6,588 RSF  |
| SUITE 501  | 5,536 RSF  |









CONTIGUOUS UP TO 27,557 RSF

**UPPER FLOOR** AVAILABILITY

# SUITE 1000 // HYPOTHETICAL PLAN

15,764 RSF





/0` OFFICE 95 USF ELEVATO LOBBY





# SUITE 1100 // HYPOTHETICAL PLAN

# 11,793 RSF



## CONNECTICUT AVE.





CONNECTICUT AVE.





# FIFTH FLOOR SPEC SUITES

# **SUITE 501** 5,536 RSF

9 OFFICES 6 WORKSTATIONS 2 PHONE ROOMS **10-PERSON CONFERENCE** 

# **SUIT