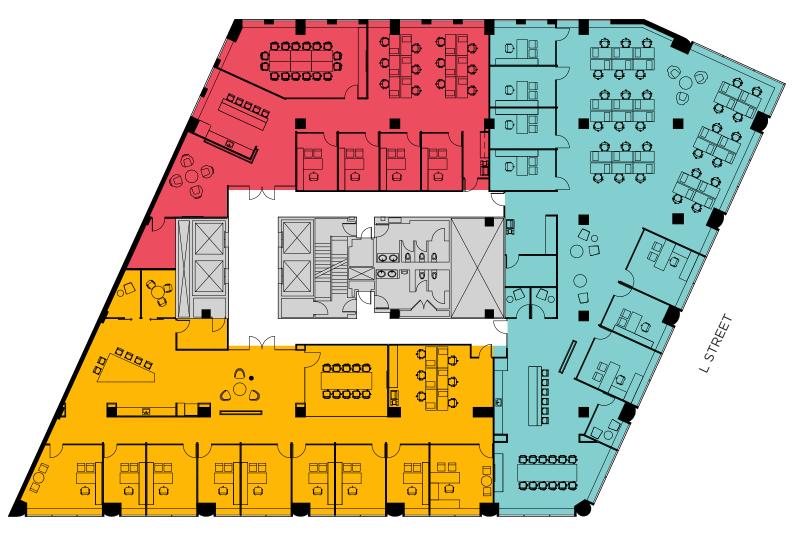

# SUITE 1000 // HYPOTHETICAL PLAN

15,764 RSF

/0` OFFICE 95 USF ELEVATO LOBBY

# SUITE 1100 // HYPOTHETICAL PLAN

# 11,793 RSF