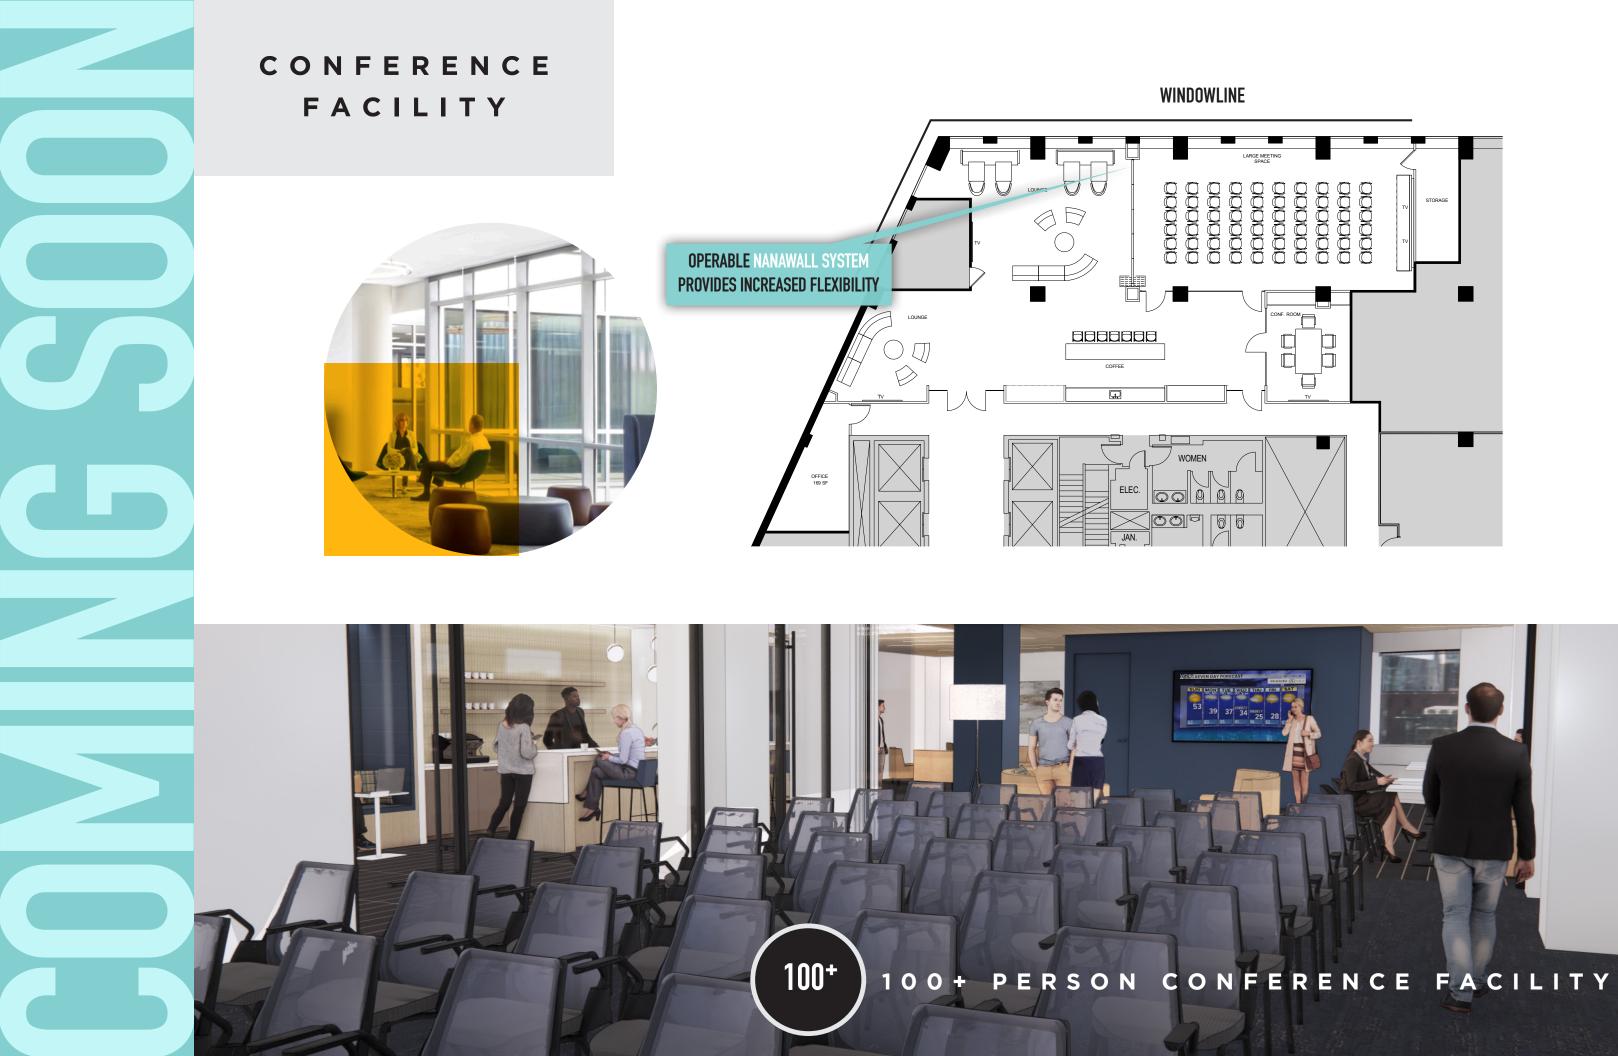

# SUITE 1000 // HYPOTHETICAL PLAN

15,764 RSF

/0` OFFICE 95 USF ELEVATO LOBBY

# SUITE 1100 // HYPOTHETICAL PLAN