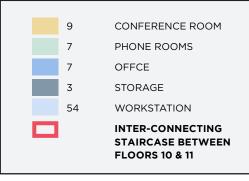

# PENZANCE **CBRE**

# ELEVEN HUNDRED & ONE IN

















# Newly Renovated Lobby I

# Light-Flooded Floor Plate

# Private Bike Storage Facility 💷

# 30K SF Gym Access LAIFITNESS.





| FLOOR      | SIZE-RSF   |
|------------|------------|
| SUITE 1100 | 11,793 RSF |
| SUITE 1000 | 15,764 RSF |
| SUITE 600  | 6,955 RSF  |
| SUITE 503  | 3,639 RSF  |
| SUITE 502  | 6,588 RSF  |
| SUITE 501  | 5,536 RSF  |









CONTIGUOUS UP TO 27,557 RSF

**UPPER FLOOR** AVAILABILITY

# SUITE 1000 // HYPOTHETICAL PLAN

15,764 RSF





/0` OFFICE 95 USF ELEVATO LOBBY





# SUITE 1100 // HYPOTHETICAL PLAN

# 11,793 RSF



## CONNECTICUT AVE.





CONNECTICUT AVE.





# FIFTH FLOOR SPEC SUITES

# **SUITE 501** 5,536 RSF

9 OFFICES 6 WORKSTATIONS 2 PHONE ROOMS **10-PERSON CONFERENCE** 

# **SUITE 502** 6,588 RSF

7 OFFICES **30 WORKSTATIONS** 3 PHONE ROOMS 12-PERSON CONFERENCE

# **SUITE 503** 3,639 RSF

4 OFFICES 12 WORKSTATIONS 16-PERSON CONFERENCE



CONNECTICUT AVE.



# **5<sup>TH</sup> FLOOR SPECS**

# **3K-6K SF AVAILABLE**

# All in

# FOR MORE INFORMATION:

CARROLL CAVANAGH +1 202 585 5586 carroll.cavanagh@cbre.com

MARK KLUG +1 202 585 5551 mark.klug@cbre.com

EMILY EPPOLITO +1 202 585 5695 emily.eppolito@cbre.com

DIMITRI HAJIMIHALIS +1 202 585 5611 dimitri.hajimihalis @cbre.com

# PENZANCE CBRE

© 2020 CBRE, Inc. All rights reserved. This inf