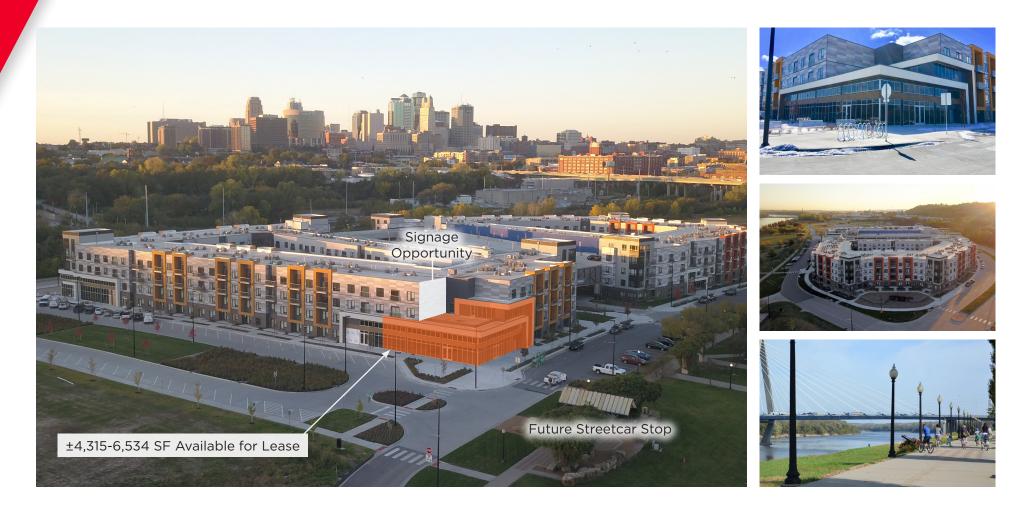

### **UNION BERKLEY** 1000 Berkley Parkway, Kansas City, MO

Creative Office / Restaurant / Retail Space - ±4,315 - 6,534 SF Available for Lease

1000 Berkley Parkway, Kansas City, MO

#### **PROPERTY HIGHLIGHTS**

- ±4,315-6,534 SF available for lease
- Lease Rate: \$23.00 PSF NNN
- Ideal for creative office, destination restaurant, coworking operator, veterinarian office, etc.
- Brand new first generation space with negotiable buildout allowance and 10 year tax abatement
- Second floor unique rooftop indoor (1,239 SF) and outdoor (980 SF) space with spectacular views overlooking the Missouri River

- Adjacent to Berkley Riverfront Park (walking/biking trail, volleyball courts, dog park, events, etc.)
- Future KC streetcar stop (Riverfront extension) will be directly in front of space
- Convenient parking