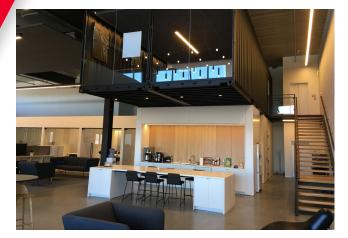

#### **PROPERTY HIGHLIGHTS**

- ±4,315-6,534 SF available for lease
- Lease Rate: \$23.00 PSF NNN
- Ideal for creative office, destination restaurant, coworking operator, veterinarian office, etc.
- Brand new first generation space with negotiable buildout allowance and 10 year tax abatement
- Second floor unique rooftop indoor (1,239 SF) and outdoor (980 SF) space with spectacular views overlooking the Missouri River