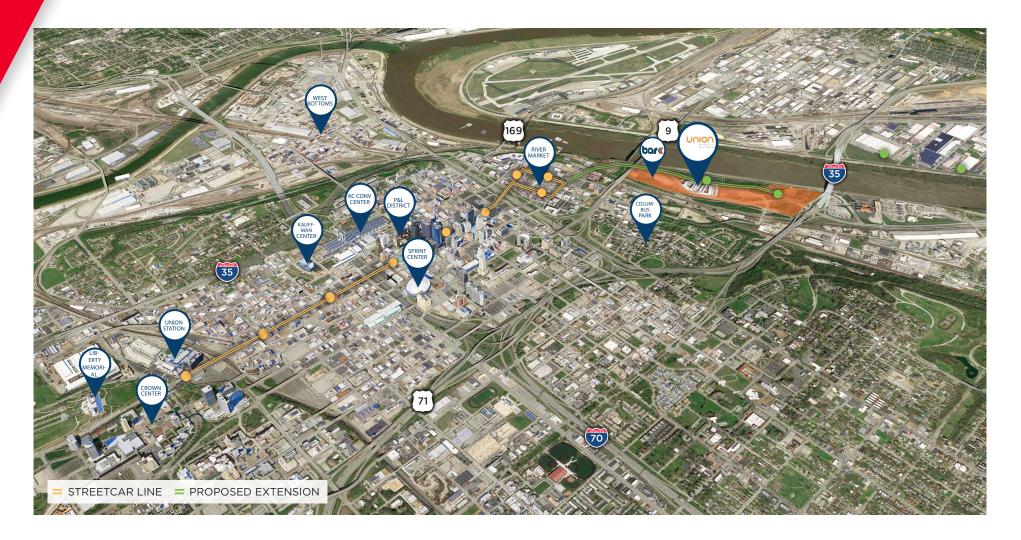

- Adjacent to Berkley Riverfront Park (walking/biking trail, volleyball courts, dog park, events, etc.)
- Future KC streetcar stop (Riverfront extension) will be directly in front of space
- Convenient parking