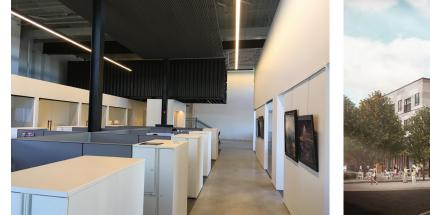

### **UNION BERKLEY** 1000 Berkley Parkway, Kansas City, MO

Creative Office / Restaurant / Retail Space - ±4,315 - 6,534 SF Available for Lease

1000 Berkley Parkway, Kansas City, MO

#### **PROPERTY HIGHLIGHTS**

- ±4,315-6,534 SF available for lease
- Lease Rate: \$23.00 PSF NNN
- Ideal for creative office, destination restaurant, coworking operator, veterinarian office, etc.
- Brand new first generation space with negotiable buildout allowance and 10 year tax abatement
- Second floor unique rooftop indoor (1,239 SF) and outdoor (980 SF) space with spectacular views overlooking the Missouri River