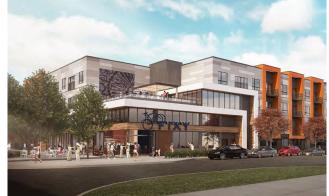

#### **INCREDIBLE POSSIBILITIES**

- Located in the northeast corner of the Union Berkley Riverfront mixed-use development (407 luxury apartments)
- 407 apartments with an average unit size of 935 SF (studios, one and two bedrooms) including luxury penthouses and directaccess townhomes
- Average rents ~\$1,475 (\$1.57 PSF)
- 407 parking space garage