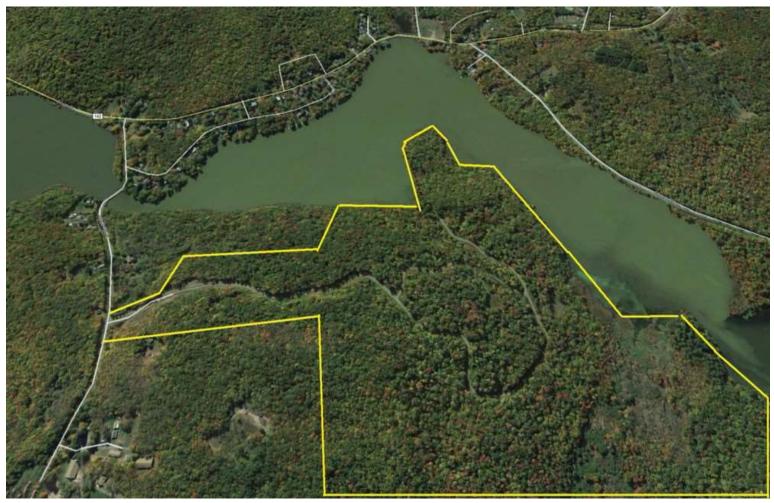

## **SITE AND ZONING INFORMATION:**

| TAX PARCEL NO | 44-1-1   | 88.67 ACRES  |
|---------------|----------|--------------|
|               | 44-1-8   | 25.35 ACRES  |
|               | 44-1-2.2 | 332.96 ACRES |
|               | 44-1-7.3 | 0.94 ACRES   |
|               | TOTAL    | 467.92 ACRES |

## LOT SUBDIVISION AND SIZE OF EACH LOT

| LOT#           | LOT SIZE:                         |
|----------------|-----------------------------------|
| Highway parcel | 0.13 Acres                        |
| 1              | 6.14 Acres                        |
| 2              | 5.02 Acres                        |
| 3              | 5.04 Acres                        |
| 4              | 6.04 Acres                        |
| 5              | 7.86 Acres                        |
| 6              | 7.26 Acres                        |
| 7              | 6.53 Acres                        |
| 8              | 3.27 Acres                        |
| 9              | 5.02 Acres                        |
| 10             | 3.64 Acres                        |
| 11             | 3.00 Acres                        |
| 12             | 3.01 Acres                        |
| 13             | 365.68 Acres (includes Swan Lake) |
| 14             | 5.01 Acres                        |
| 15             | 5.01 Acres                        |
| 16             | 5.01 Acres                        |
| 17             | 5.01 Acres                        |
| 18             | 5.01 Acres                        |
| 19             | 5.01 Acres                        |
| 20             | 5.01 Acres                        |
| 21             | 5.01 Acres                        |
| 22             |                                   |