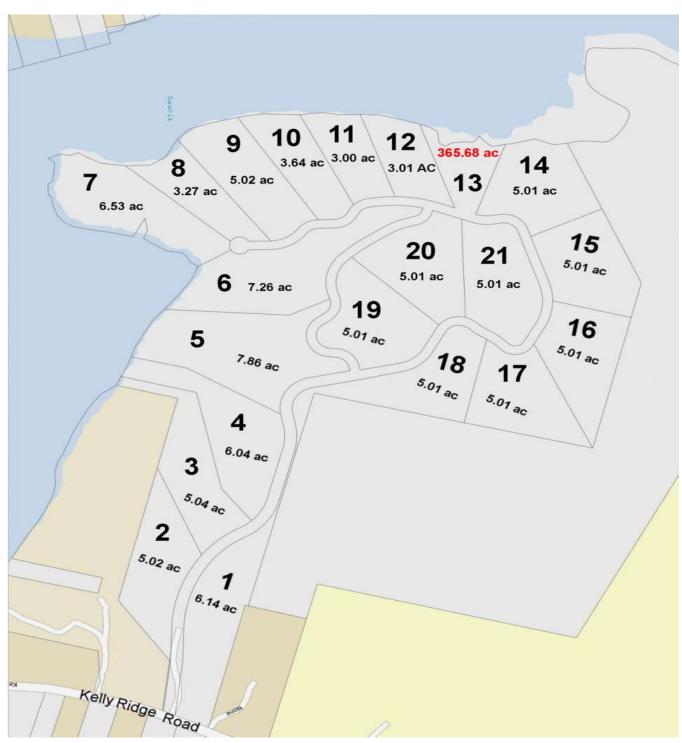

## LOT SUBDIVISION AND SIZE OF EACH LOT

| LOT#           | LOT SIZE:                         |
|----------------|-----------------------------------|
| Highway parcel | 0.13 Acres                        |
| 1              | 6.14 Acres                        |
| 2              | 5.02 Acres                        |
| 3              | 5.04 Acres                        |
| 4              | 6.04 Acres                        |
| 5              | 7.86 Acres                        |
| 6              | 7.26 Acres                        |
| 7              | 6.53 Acres                        |
| 8              | 3.27 Acres                        |
| 9              | 5.02 Acres                        |
| 10             | 3.64 Acres                        |
| 11             | 3.00 Acres                        |
| 12             | 3.01 Acres                        |
| 13             | 365.68 Acres (includes Swan Lake) |
| 14             | 5.01 Acres                        |
| 15             | 5.01 Acres                        |
| 16             | 5.01 Acres                        |
| 17             | 5.01 Acres                        |
| 18             | 5.01 Acres                        |
| 19             | 5.01 Acres                        |
| 20             | 5.01 Acres                        |
| 21             | 5.01 Acres                        |
| 22             |                                   |