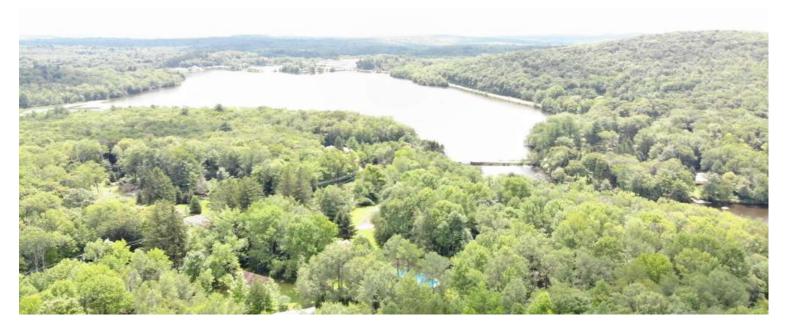

# OVER 450 THERAPUTIC ACRES ON THE HISTORIC SWAN LAKE (Includes the Entire Swan Lake)

SUBDIVIDED & READY TO BUILD 21 LOTS (not approved - just subdivided)

### OR BUILD A ONE OF A KIND MANSION 90 MINUTES FROM NYC

\$2,650,000

RE Taxes: an average of \$3,500 per lot x 21 Lots = \$73,500 per year.

VIDEO: https://youtu.be/NYPes3Zovgc