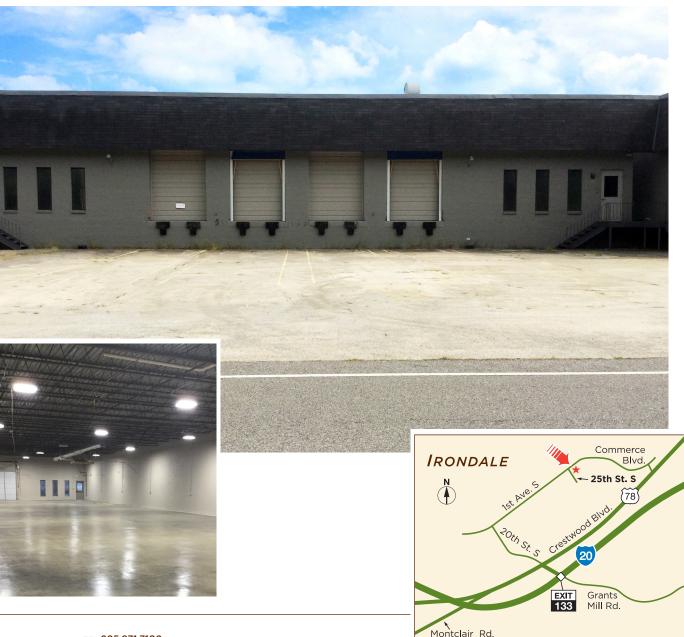

#### AVAILABLE

16,340 SF including 2,000 SF office

#### **PROPERTY INFORMATION**

- Four (4) Dock high doors
- Three (3) Grade level doors
- 8,500 SF of conditioned warehouse
- LED Lighting
- 15' Clear ceiling height
- Recently renovated
- Convenient to Hwy 78, I-20, and I-459

### LEASE RATE: \$4.95, NNN

**EXCLUSIVE AGENT** Jordan Tubb 205.871.7100 jordant@grahamcompany.com

1801 Fifth Avenue North Suite 300 Birmingham, AL 35203

h TEL 205.871.7100 FAX 205.871.3331 grahamcompany.com