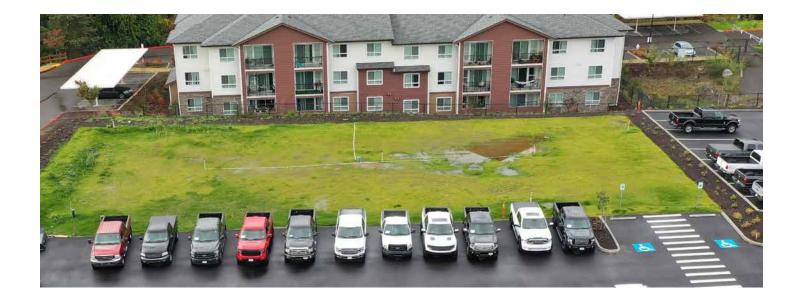

# PEAK INNOVATION CENTER

Industrial Space For Lease/Sale

CONTRACTOR OF

\$24.00 Lease rate (plus NNN) 24' CLEAR HEIGHT

12,000 SF available

6 grade level doors

400 amps of 3-phase 208 power

24' minimum clear height

Built-to-suit office space

Additional yard/parking potentially available

Available Q4 2024

///////

Ideal for service/retail uses such as auto service & repair

KRAIG HEETER, SIOR 206.248.7313 kraig.heeter@kidder.com MATT MCLENNAN, ссім, sior 206.722.1458 matt.mclennan@kidder.com