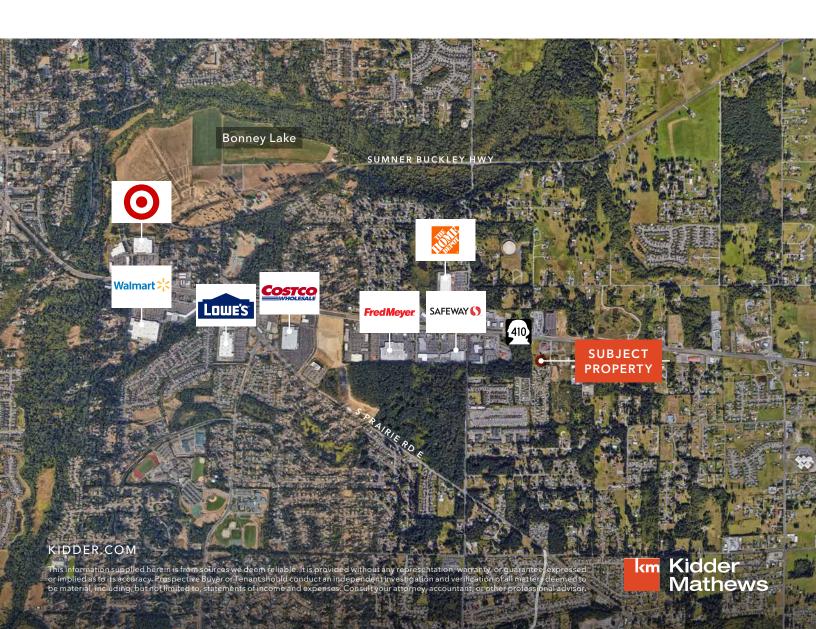

# PEAK INNOVATION CENTER

Industrial Space For Lease/Sale

CONTRACTOR OF

\$24.00 Lease rate (plus NNN) 24' CLEAR HEIGHT

12,000 SF available

6 grade level doors

400 amps of 3-phase 208 power

24' minimum clear height

Built-to-suit office space

Additional yard/parking potentially available

Available Q4 2024

///////

Ideal for service/retail uses such as auto service & repair

KRAIG HEETER, SIOR 206.248.7313 kraig.heeter@kidder.com MATT MCLENNAN, ссім, sior 206.722.1458 matt.mclennan@kidder.com