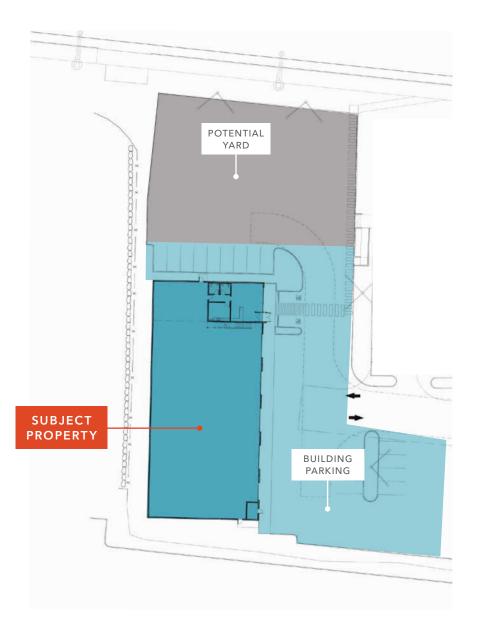

# PEAK INNOVATION CENTER

Industrial Space For Lease/Sale

CONTRACTOR OF

\$24.00 Lease rate (plus NNN) 24' CLEAR HEIGHT

12,000 SF available

6 grade level doors

400 amps of 3-phase 208 power

24' minimum clear height

Built-to-suit office space

Additional yard/parking potentially available

Available Q4 2024

///////

Ideal for service/retail uses such as auto service & repair

KRAIG HEETER, SIOR 206.248.7313 kraig.heeter@kidder.com MATT MCLENNAN, ссім, sior 206.722.1458 matt.mclennan@kidder.com