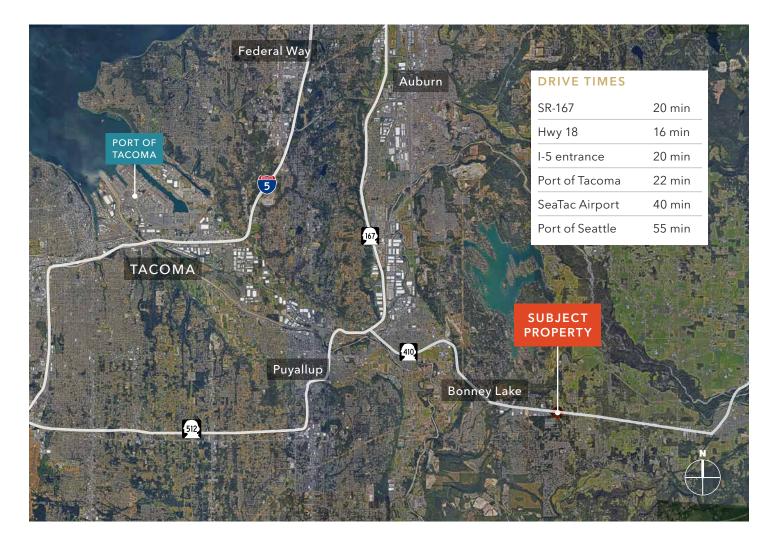

# PEAK INNOVATION CENTER

Industrial Space For Lease/Sale

CONTRACTOR OF

\$24.00 Lease rate (plus NNN) 24' CLEAR HEIGHT

12,000 SF available

6 grade level doors

400 amps of 3-phase 208 power

24' minimum clear height

Built-to-suit office space

Additional yard/parking potentially available

Available Q4 2024

///////

Ideal for service/retail uses such as auto service & repair

KRAIG HEETER, SIOR 206.248.7313 kraig.heeter@kidder.com MATT MCLENNAN, ссім, sior 206.722.1458 matt.mclennan@kidder.com