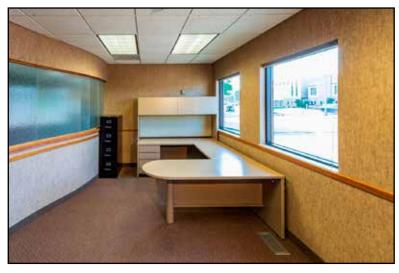

# **Property Features**

Building size: 8,087 sq. ft.
 -Main level: 4,727 sq. ft.
 -Lower level: 3,360 sq. ft.

Lot size: 1.18 acres (51,512 sq. ft.)

• Zoning: C-2

Parking: 48 paved, on-site spacesYear built: 1985 remodeled in 2000

Two surgery rooms

8 exam rooms

- 4 pre/post op rooms
- Large waiting area
- Generator
- Elevator (gurney size)
- Cell tower (month income or generous buyout)