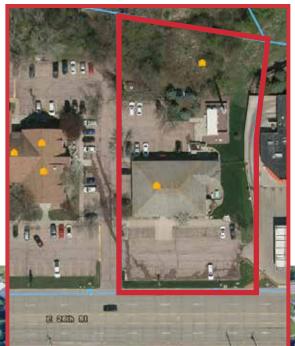

# **Property Features**

Building size: 8,087 sq. ft.
 -Main level: 4,727 sq. ft.
 -Lower level: 3,360 sq. ft.

Lot size: 1.18 acres (51,512 sq. ft.)

• Zoning: C-2

Parking: 48 paved, on-site spacesYear built: 1985 remodeled in 2000

#### Location

Located on E. 26th Street

2017 Traffic Counts: 23,700 vpd

 Area neighbors include: Hagan Benefits, Wells Fargo, Core Orthopedics, Cherry Creek Grill, Bagel Boy Min Present Correctory Q

The second Corrector