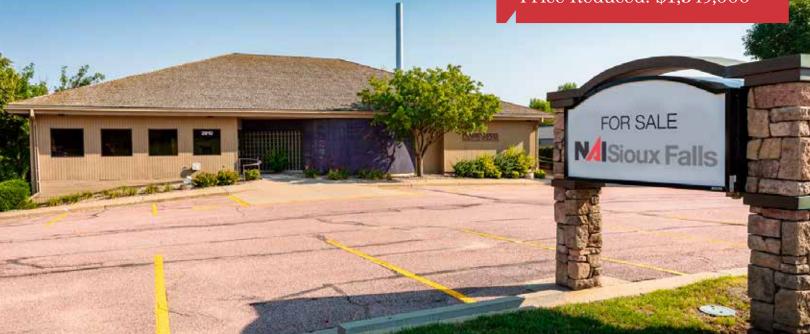

For Sale

Medical Office Building

Price Reduced: \$1,349,000

# Alvine Surgical Clinic

2910 E. 26th Street, Sioux Falls, SD 57103

# **Property Features**

Building size: 8,087 sq. ft.
 -Main level: 4,727 sq. ft.
 -Lower level: 3,360 sq. ft.

Lot size: 1.18 acres (51,512 sq. ft.)

• Zoning: C-2

Parking: 48 paved, on-site spacesYear built: 1985 remodeled in 2000

# Pricing

Price reduced: \$1,349,000

2017 Real Estate Taxes: \$20.659

#### Location

Located on E. 26th Street

2017 Traffic Counts: 23,700 vpd

 Area neighbors include: Hagan Benefits, Wells Fargo, Core Orthopedics, Cherry Creek Grill, Bagel Boy Min Present Correctory Q

The second Corrector