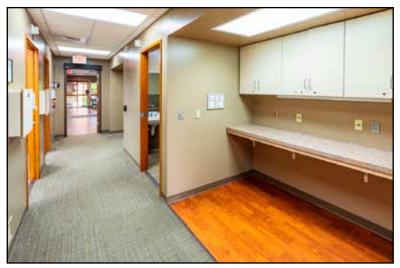

# **Property Features**

Building size: 8,087 sq. ft.
 -Main level: 4,727 sq. ft.
 -Lower level: 3,360 sq. ft.

Lot size: 1.18 acres (51,512 sq. ft.)

• Zoning: C-2

Parking: 48 paved, on-site spacesYear built: 1985 remodeled in 2000

Two surgery rooms

8 exam rooms

- 4 pre/post op rooms
- Large waiting area
- Generator
- Elevator (gurney size)
- Cell tower (month income or generous buyout)