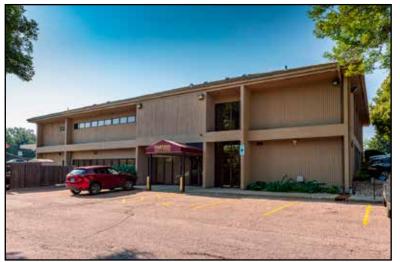

# **Property Features**

Building size: 8,087 sq. ft.
 -Main level: 4,727 sq. ft.
 -Lower level: 3,360 sq. ft.

Lot size: 1.18 acres (51,512 sq. ft.)

• Zoning: C-2

Parking: 48 paved, on-site spacesYear built: 1985 remodeled in 2000

Two surgery rooms

8 exam rooms

- 4 pre/post op rooms
- Large waiting area
- Generator
- Elevator (gurney size)
- Cell tower (month income or generous buyout)