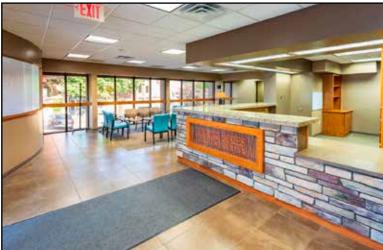

# **Property Features**

Building size: 8,087 sq. ft.
 -Main level: 4,727 sq. ft.
 -Lower level: 3,360 sq. ft.

Lot size: 1.18 acres (51,512 sq. ft.)

• Zoning: C-2

Parking: 48 paved, on-site spacesYear built: 1985 remodeled in 2000

Two surgery rooms

8 exam rooms

- 4 pre/post op rooms
- Large waiting area
- Generator
- Elevator (gurney size)
- Cell tower (month income or generous buyout)

#### Location

Located on E. 26th Street

2017 Traffic Counts: 23,700 vpd

 Area neighbors include: Hagan Benefits, Wells Fargo, Core Orthopedics, Cherry Creek Grill, Bagel Boy Min Present Correctory Q

The second Corrector