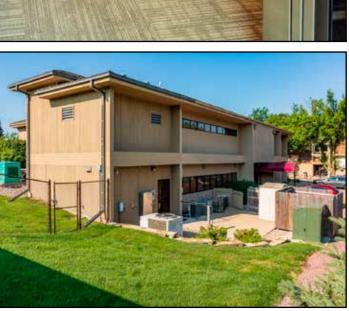

# Alvine Surgical Clinic

2910 E. 26th Street, Sioux Falls, SD 57103

# **Property Features**

Building size: 8,087 sq. ft.
 -Main level: 4,727 sq. ft.
 -Lower level: 3,360 sq. ft.

Lot size: 1.18 acres (51,512 sq. ft.)

• Zoning: C-2

Parking: 48 paved, on-site spacesYear built: 1985 remodeled in 2000