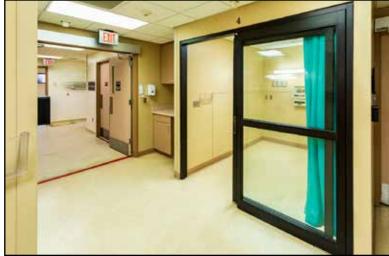

Two surgery rooms

8 exam rooms

- 4 pre/post op rooms
- Large waiting area
- Generator
- Elevator (gurney size)
- Cell tower (month income or generous buyout)