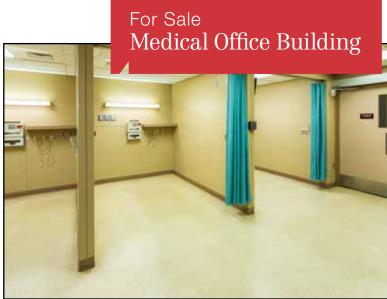

For Sale

Medical Office Building

Price Reduced: \$1,349,000

Two surgery rooms

8 exam rooms

- 4 pre/post op rooms
- Large waiting area
- Generator
- Elevator (gurney size)
- Cell tower (month income or generous buyout)