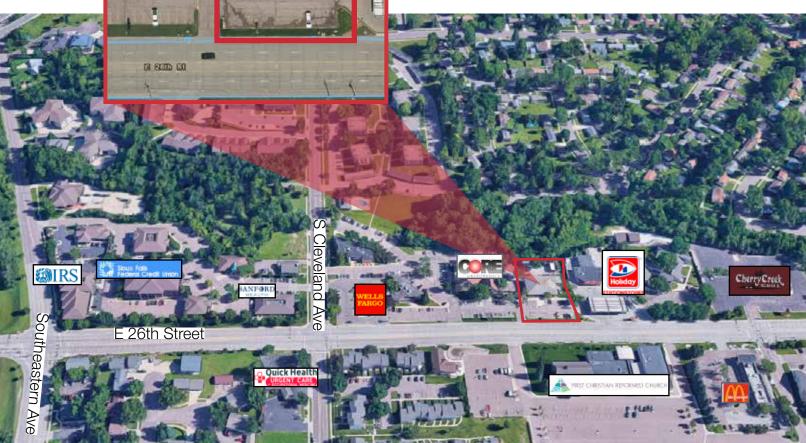

#### Location

Located on E. 26th Street

2017 Traffic Counts: 23,700 vpd

 Area neighbors include: Hagan Benefits, Wells Fargo, Core Orthopedics, Cherry Creek Grill, Bagel Boy Min Present Correctory Q

The second Corrector