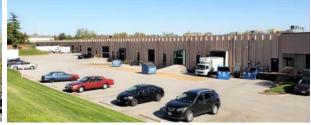

#### 6,222 SF Office / Warehouse Space Available

- 1871 Craig Road
- Approximately 10% office finish
- Dock loading
- LEASE RATE: \$4.95 PSF NNN

### 4,258 SF Office / Warehouse Space Available

- 1879 Craig Road
- 40% office buildout
- Dock loading
- LEASE RATE: \$6.50 PSF NNN