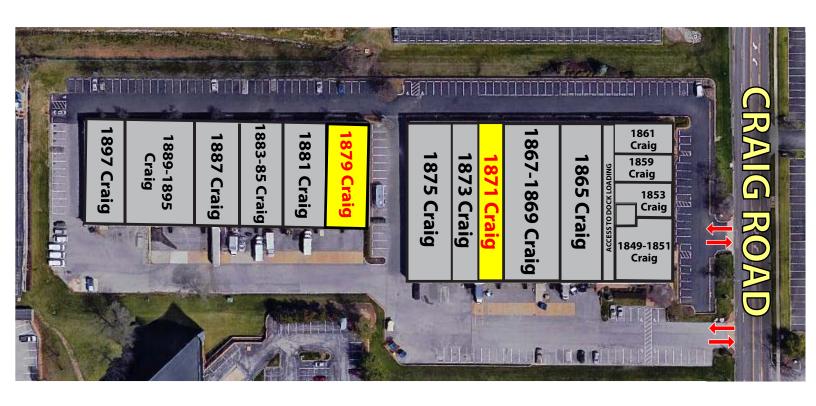

#### 6,222 SF Office / Warehouse Space Available

- 1871 Craig Road
- Approximately 10% office finish
- Dock loading
- LEASE RATE: \$4.95 PSF NNN

### 4,258 SF Office / Warehouse Space Available

- 1879 Craig Road
- 40% office buildout
- Dock loading
- LEASE RATE: \$6.50 PSF NNN

### **Property Highlights**

- Located on Craig Road just south of Page Ave near I-270
- Less than five minutes from Creve Coeur and Westport Plaza amenities

For additional information, please contact:

**BO KEEFER** bkeefer@hutkin.com 314.708.1258 o. 314.973.1242 m.