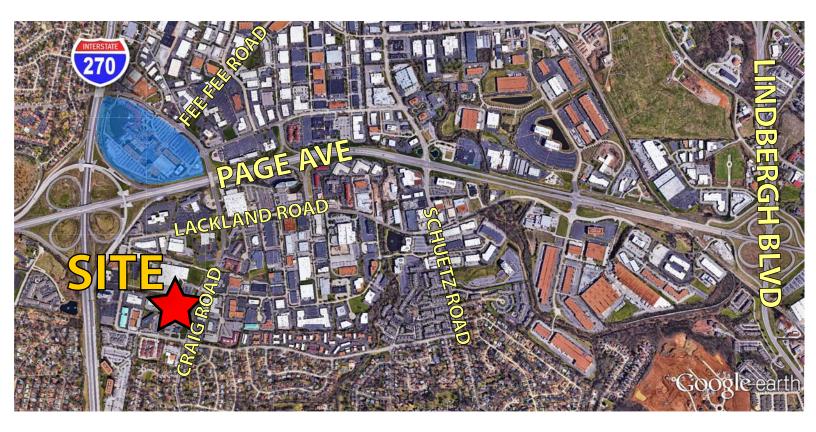

### **Property Highlights**

- Located on Craig Road just south of Page Ave near I-270
- Less than five minutes from Creve Coeur and Westport Plaza amenities

For additional information, please contact:

**BO KEEFER** bkeefer@hutkin.com 314.708.1258 o. 314.973.1242 m.