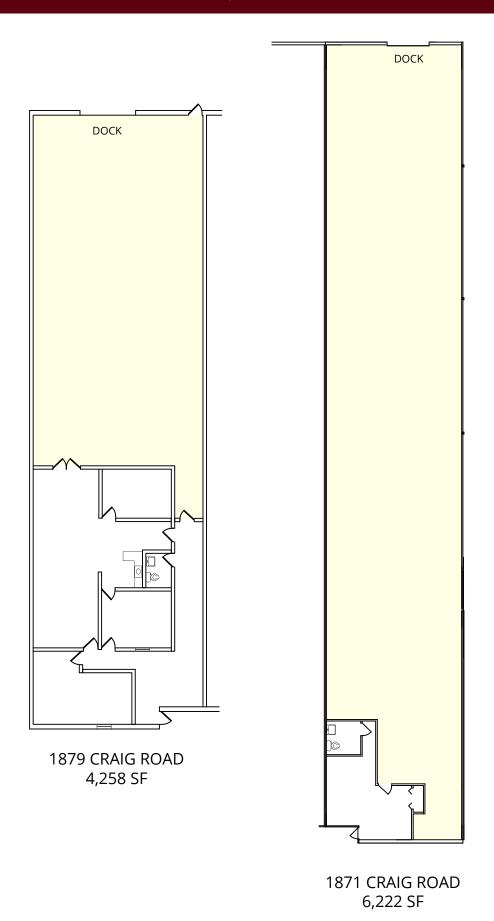

#### 6,222 SF Office / Warehouse Space Available

- 1871 Craig Road
- Approximately 10% office finish
- Dock loading
- LEASE RATE: \$4.95 PSF NNN

### 4,258 SF Office / Warehouse Space Available

- 1879 Craig Road
- 40% office buildout
- Dock loading
- LEASE RATE: \$6.50 PSF NNN