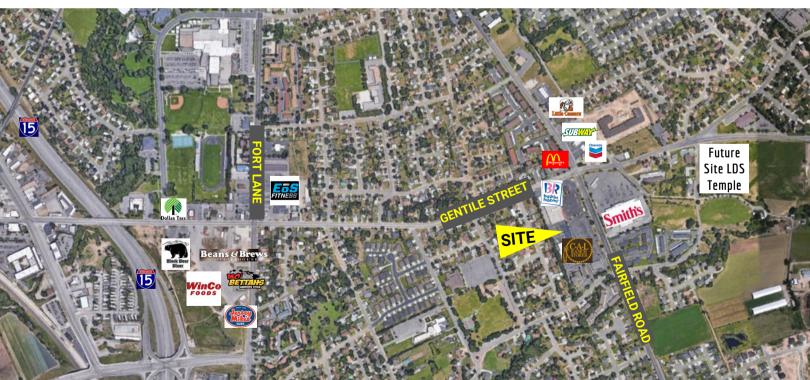

### **PROPERTY INFORMATION**

- Storefront Retail Available
- Unit 104: 1,500 SF Retail Space
- Building Signage Available
- Ample Parking
- Nearby Tenants Include: Smiths, C-A-L
   Ranch, Baskin Robbins, McDonalds and
   Chevron
- New LDS Temple Two Blocks Away
- Easy Access to I-15

#### **TRAFFIC COUNTS**

Gentile Street: 16,190 Annual Average Daily Traffic

Fairfield Road: 15,178 Annual Average Daily Traffic

CONTACT 801.617.1700

CRYSTAL JOHNSON
CRYSTAL.JOHNSON@CRCNATIONWIDE.COM

WEST HARADIN
WEST.HARADIN@CRCNATIONWIDE.COM