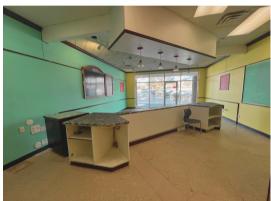

### **PROPERTY INFORMATION**

- Storefront Retail Available
- Unit 104: 1,500 SF Retail Space
- Building Signage Available
- Ample Parking
- Nearby Tenants Include: Smiths, C-A-L
   Ranch, Baskin Robbins, McDonalds and
   Chevron
- New LDS Temple Two Blocks Away
- Easy Access to I-15