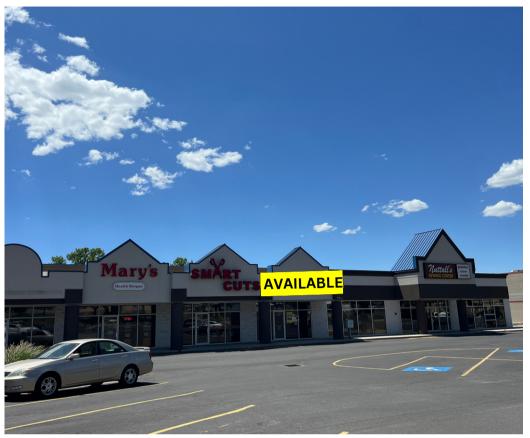

# STOREFRONT OFFICE/RETAIL FOR LEASE

78 South Fairfield Road, Layton, Utah 84041

### **PROPERTY INFORMATION**

- Storefront Retail Available
- Unit 104: 1,500 SF Retail Space
- Building Signage Available
- Ample Parking
- Nearby Tenants Include: Smiths, C-A-L
   Ranch, Baskin Robbins, McDonalds and
   Chevron
- New LDS Temple Two Blocks Away
- Easy Access to I-15