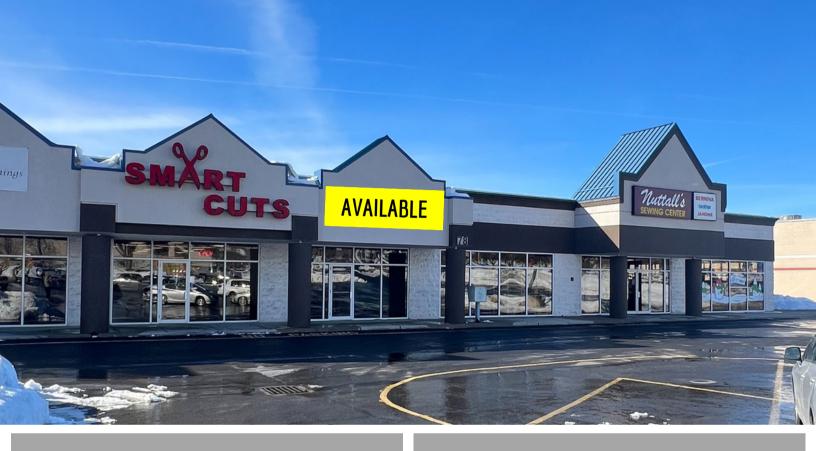

# STOREFRONT OFFICE/RETAIL FOR LEASE

78 South Fairfield Road, Layton, Utah 84041

### **PROPERTY INFORMATION**

- Storefront Retail Available
- Unit 104: 1,500 SF Retail Space
- Building Signage Available
- Ample Parking
- Nearby Tenants Include: Smiths, C-A-L
   Ranch, Baskin Robbins, McDonalds and
   Chevron
- New LDS Temple Two Blocks Away
- Easy Access to I-15