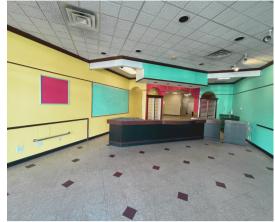

### **PROPERTY INFORMATION**

- Storefront Retail Available
- Unit 104: 1,500 SF Retail Space
- Building Signage Available
- Ample Parking
- Nearby Tenants Include: Smiths, C-A-L
   Ranch, Baskin Robbins, McDonalds and
   Chevron
- New LDS Temple Two Blocks Away
- Easy Access to I-15