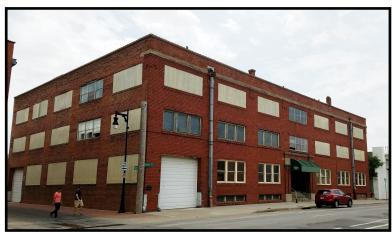

#### HISTORICAL WINDFIELD GROCERY BUILDING FOR LEASE

701 E 2<sup>nd</sup>, Wichita, KS

Located near 2nd and Mead St

• Available Space: 5,000 - 9,808 sq. ft.

• Building Size: 38,652 sq. ft.

• Lease Rate: Please call for pricing

• Lot Size: 12,652 sq. ft.

• Zoning: Limited Industrial

· Convenient parking to north, south and west

• Built in 1910

 Warehouse finish, concrete floor, brick walls and tall ceilings.

• Mixed uses! Restaurant possible on ground level or lower level, rooftop restaurant and bar or amenity deck for office users, or office space for open collaboration.