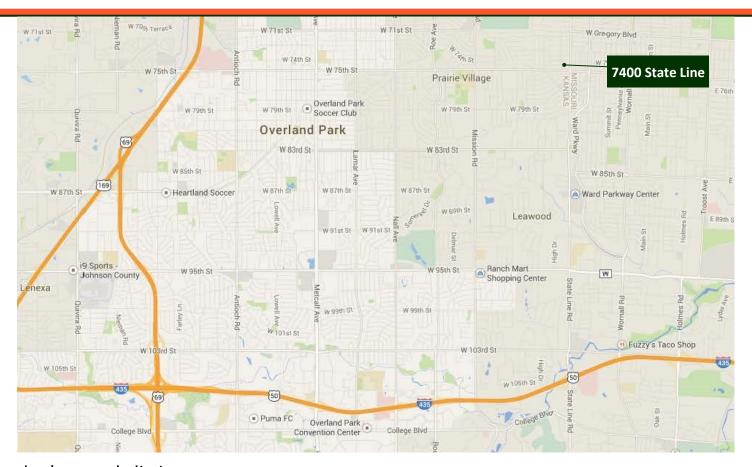

## Amenities | 7400 State Line Road

In close proximity to: Restaurants Blue Moose Bar & Grill BRGR Kitchen & Grill Café Provence Caffetteria Modern Café Chick Fil-A Culver's Eat Fit Go Healthy Foods First Watch Joe's Cellar Johnny's Tavern Jun's Mely's Yogurt & Ice Cream Panera Bread Salty Iquana SPIN! Neopolitan Pizza Subway T Loft Tavern in the Village Urban Table

#### <u>Banks</u>

BMO Harris Bank Commerce Bank Country Club Bank First Federal Bank of Kansas City First National Bank Great Southern Bank MoBank UMB Bank U.S. Bank

<u>Child Care</u> Enchanted Garden Premier Learning

### <u>Shopping/Entertainment</u> Amy's Hallmark Shop Bag & Baggage Better Cheddar

Chico's Clique Boutique Corinth Square Foo's Fabulous Café Golden & Pine Hen House Market Jos. A Bank Land of Paws Mission Road Antique Mall Paolini Garment Company Ranchmart Shopping Center The Village

#### <u>Other</u>

Bijin Salon & Spa Pinot's Palette Standees Theatres U.S. Post Office