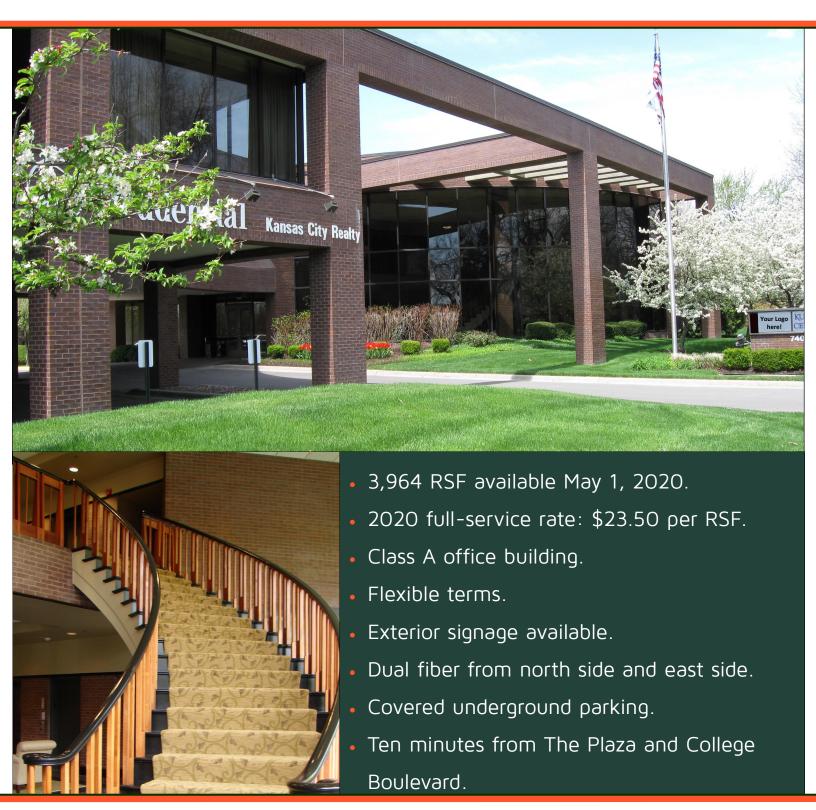

# 7400 Place

Available Space | 7400 State Line Road

### **Available Suites**

| <u>Building</u> | <u>Size</u> |
|-----------------|-------------|
| Suite 202       | 3,964 RSF   |