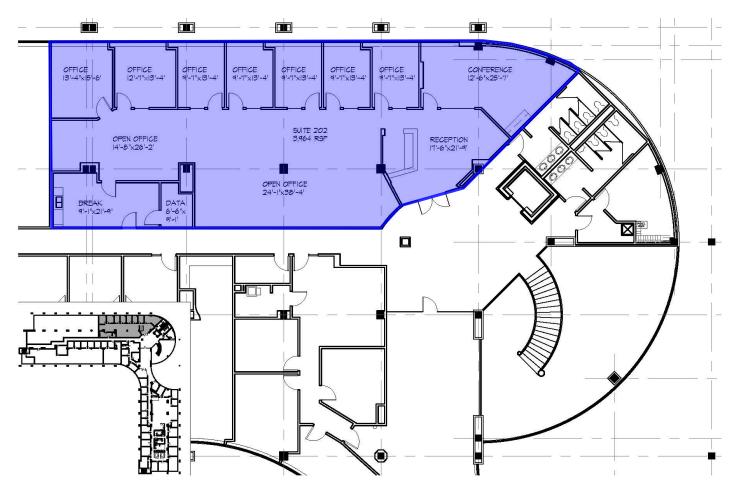

# 7400 Place

Available Space | 7400 State Line Road

### **Available Suites**

| <u>Building</u> | <u>Size</u> |
|-----------------|-------------|
| Suite 202       | 3,964 RSF   |