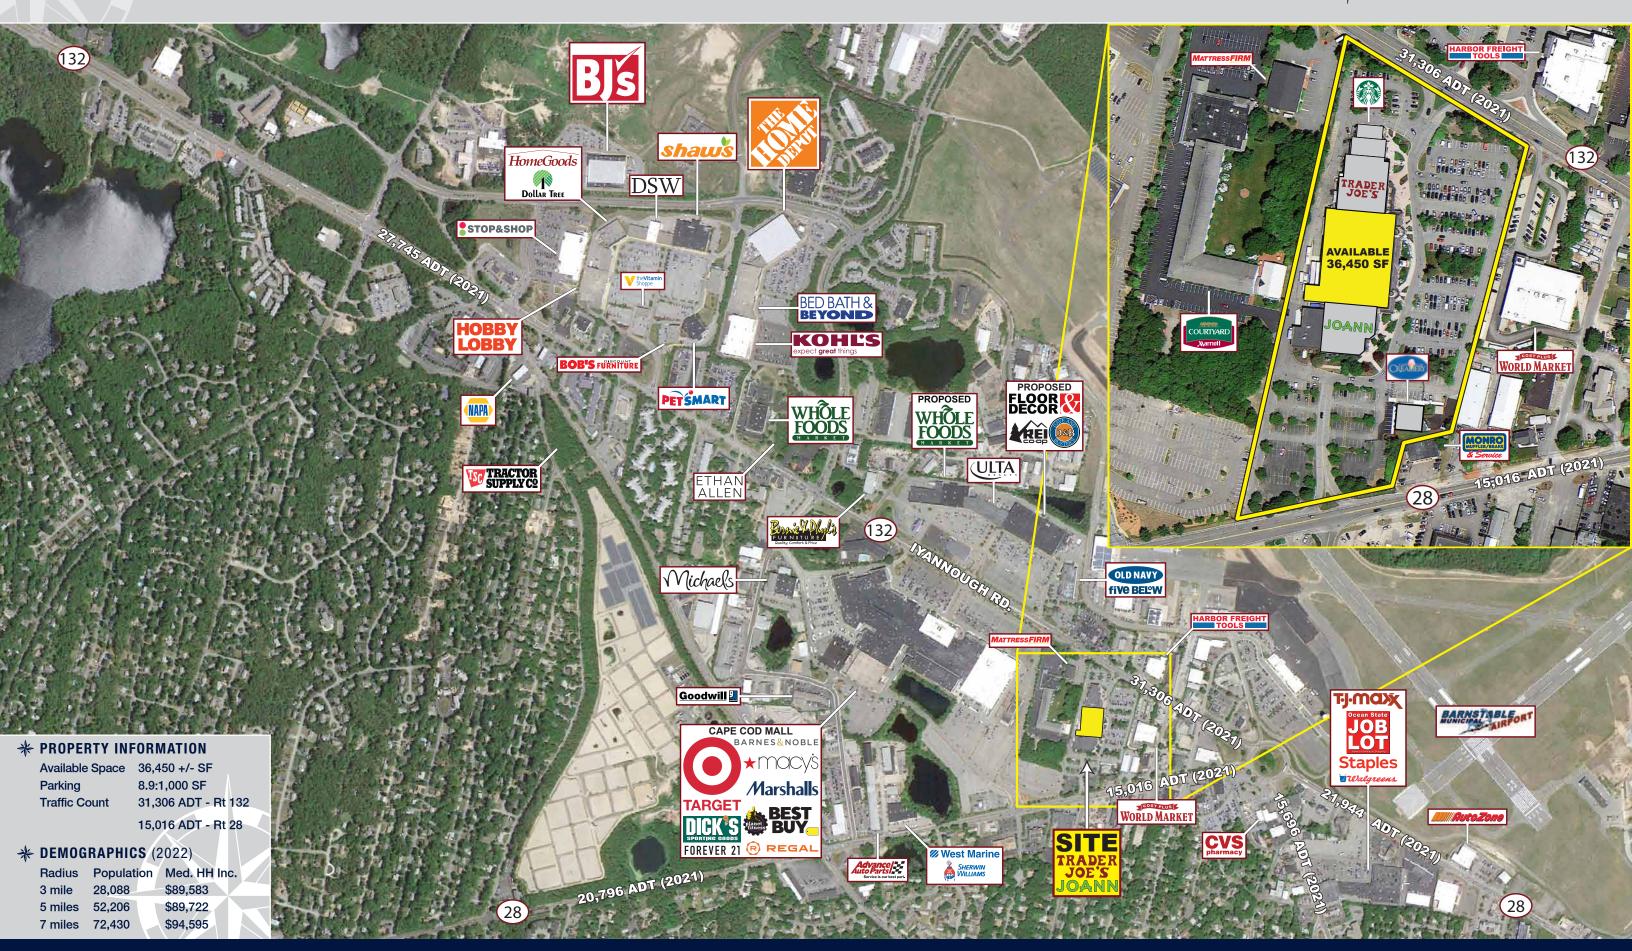

# FORMER CHRISTMAS TREE SHOPS

655 lyannough Road, Hyannis, Massachusetts

#### AVAILABLE FOR LEASE

- » 36,450 SF Available For Lease
- » Rare Opportunity
- » High Traffic Plaza
- » Excellent Visibility & Access
- » Conveniently Located at Route 132 & Route 28
- » Dominant Regional Trade Area
- » Strong Co-Tenancy with Trader Joe's, Joann and Starbucks