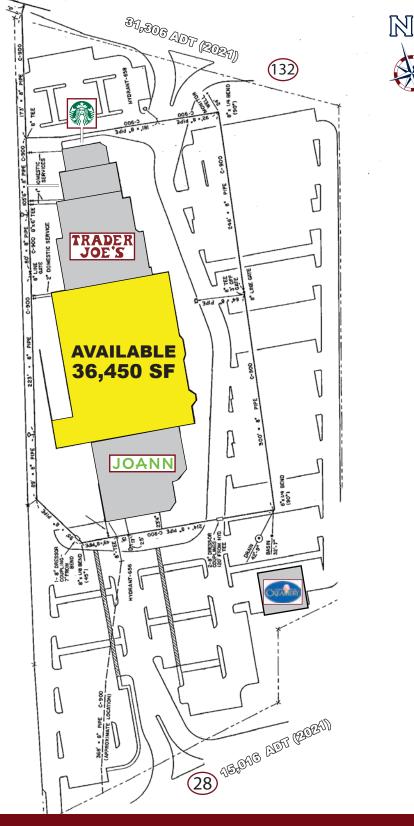

# FORMER CHRISTMAS TREE SHOPS

655 lyannough Road, Hyannis, Massachusetts

#### AVAILABLE FOR LEASE

- » 36,450 SF Available For Lease
- » Rare Opportunity
- » High Traffic Plaza
- » Excellent Visibility & Access
- » Conveniently Located at Route 132 & Route 28
- » Dominant Regional Trade Area
- » Strong Co-Tenancy with Trader Joe's, Joann and Starbucks