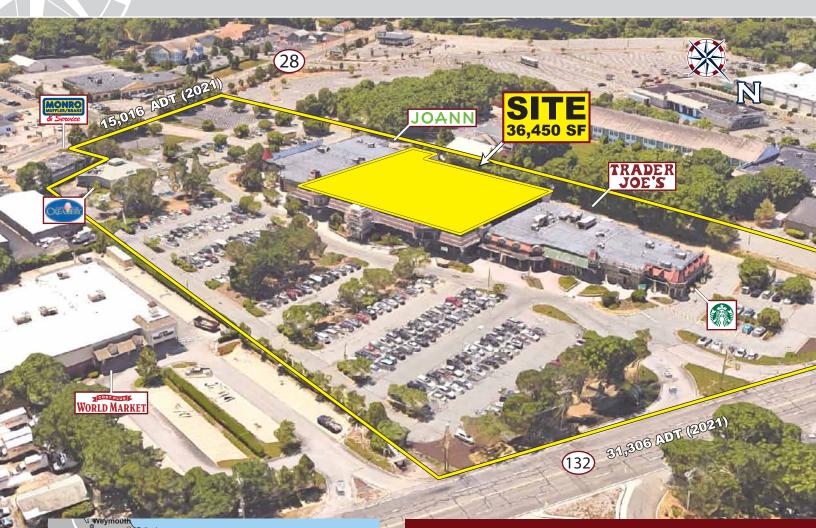

# FORMER CHRISTMAS TREE SHOPS

655 lyannough Road, Hyannis, Massachusetts

#### AVAILABLE FOR LEASE

- » 36,450 SF Available For Lease
- » Rare Opportunity
- » High Traffic Plaza
- » Excellent Visibility & Access
- » Conveniently Located at Route 132 & Route 28
- » Dominant Regional Trade Area
- » Strong Co-Tenancy with Trader Joe's, Joann and Starbucks