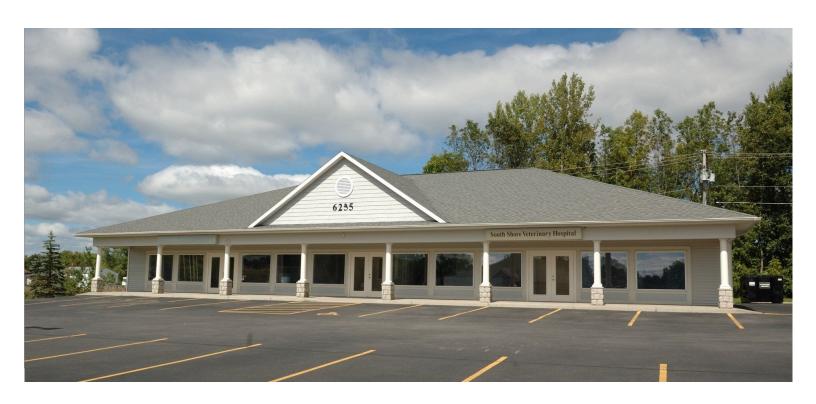

# FOR LEASE | RETAIL, OFFICE

**CENTRE 31** 

6253 & 6255 State Route 31, Cicero, New York 13039

## PROPERTY FEATURES

- 1,000—3,000 SF space available
- Office/retail complex in campus-like setting
- Prominent signage

- Ample parking
- Located in one of the fastest growing areas
- Easy access to I-81