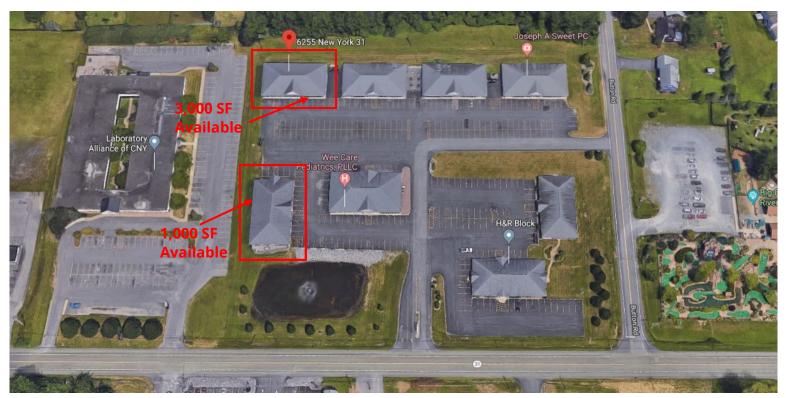

# FOR LEASE | RETAIL, OFFICE

**CENTRE 31** 

6253 & 6255 State Route 31, Cicero, New York 13039

## PROPERTY FEATURES

- 1,000—3,000 SF space available
- Office/retail complex in campus-like setting
- Prominent signage

- Ample parking
- Located in one of the fastest growing areas
- Easy access to I-81