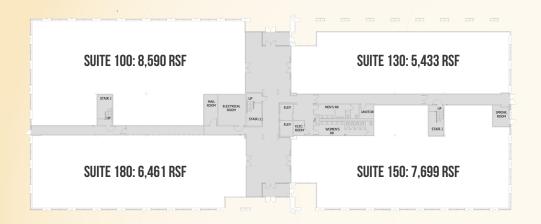

### **AVAILABLE**

Suite 100: 8,590 - 28,182 sf Suite 130: 5,433 - 28,182 sf Suite 150: 7,699 - 28,182 sf Suite 180: 6,461 - 28,182 sf

Suite 200: Up to 33,311 sf Suite 300: Up to 33,311 sf Suite 400: Up to 33,315 sf

## **FLOOR PLAN**

NORTH GATE BUSINESS CENTER @ APG | 206 RESEARCH BOULEVARD | ABERDEEN, MARYLAND, 21001

**3** 410.494.4892