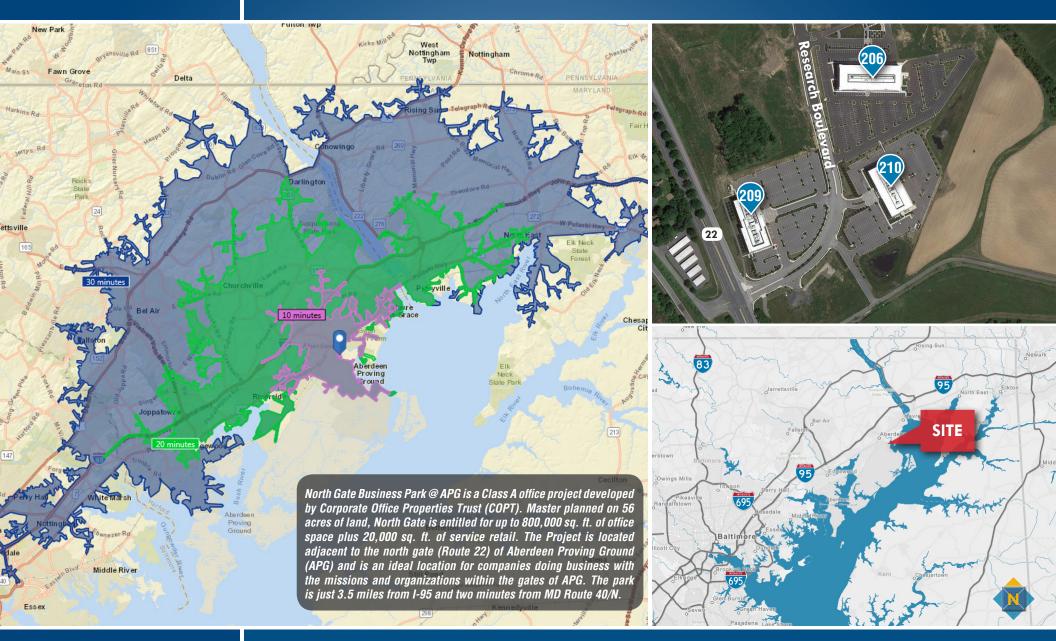

## LOCATION

NORTH GATE BUSINESS CENTER @ APG | 206 RESEARCH BOULEVARD | ABERDEEN, MARYLAND, 21001

**3** 410.494.4892

**ibradley**@mackenziecommercial.com