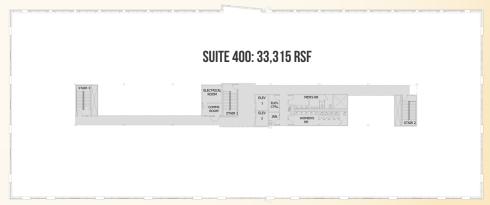

### **AVAILABLE**

Suite 100: 8,590 - 28,182 sf Suite 130: 5,433 - 28,182 sf Suite 150: 7,699 - 28,182 sf Suite 180: 6,461 - 28,182 sf

Suite 200: Up to 33,311 sf Suite 300: Up to 33,311 sf Suite 400: Up to 33,315 sf

## **FLOOR PLAN**

NORTH GATE BUSINESS CENTER @ APG | 206 RESEARCH BOULEVARD | ABERDEEN, MARYLAND, 21001

**3** 410.494.4892