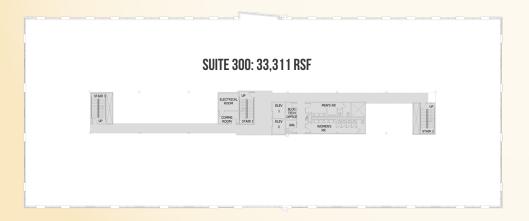

### **AVAILABLE**

Suite 100: 8,590 - 28,182 sf Suite 130: 5,433 - 28,182 sf Suite 150: 7,699 - 28,182 sf Suite 180: 6,461 - 28,182 sf

Suite 200: Up to 33,311 sf Suite 300: Up to 33,311 sf Suite 400: Up to 33,315 sf

## **FLOOR PLAN**

NORTH GATE BUSINESS CENTER @ APG | 206 RESEARCH BOULEVARD | ABERDEEN, MARYLAND, 21001

**3** 410.494.4892