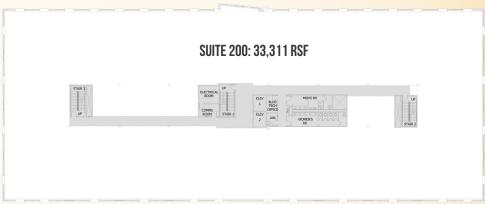

### **AVAILABLE**

Suite 100: 8,590 - 28,182 sf Suite 130: 5,433 - 28,182 sf Suite 150: 7,699 - 28,182 sf Suite 180: 6,461 - 28,182 sf

Suite 200: Up to 33,311 sf Suite 300: Up to 33,311 sf Suite 400: Up to 33,315 sf

## **FLOOR PLAN**

NORTH GATE BUSINESS CENTER @ APG | 206 RESEARCH BOULEVARD | ABERDEEN, MARYLAND, 21001

**3** 410.494.4892