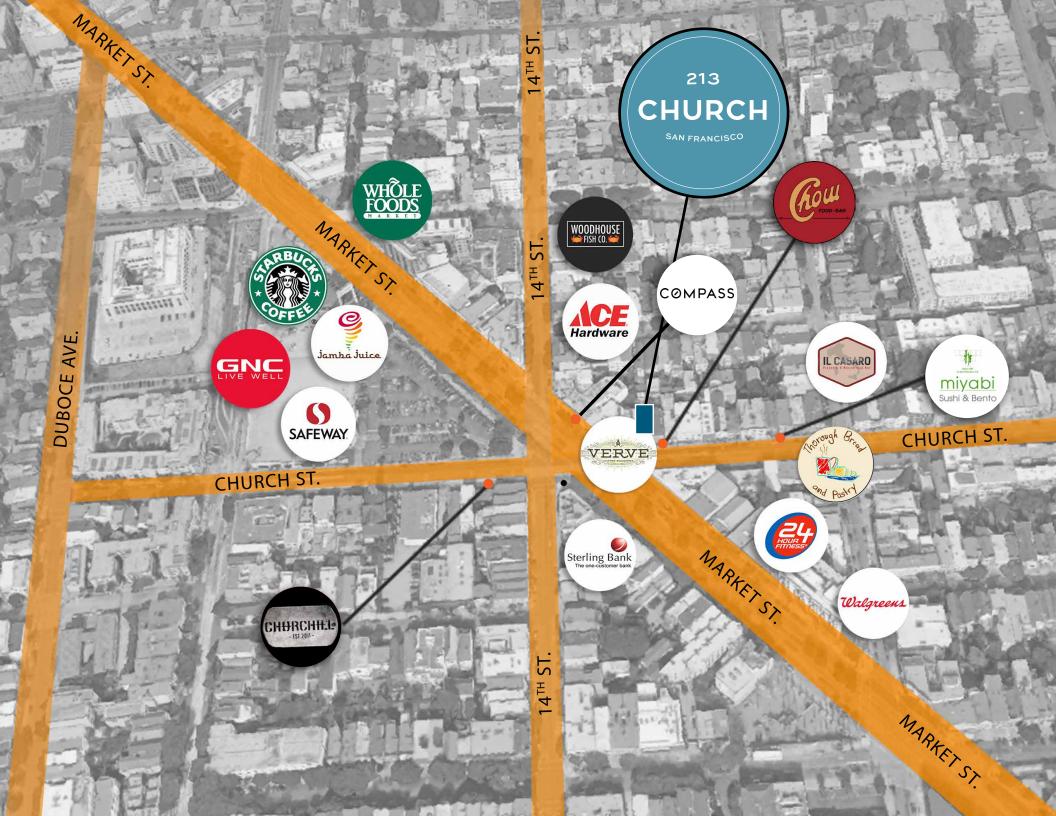

**AVAILABLE FOR LEASE** 

GROUND FLOOR RETAIL/
COMMERCIAL

UPPER MARKET — NEIGHBORHOOD