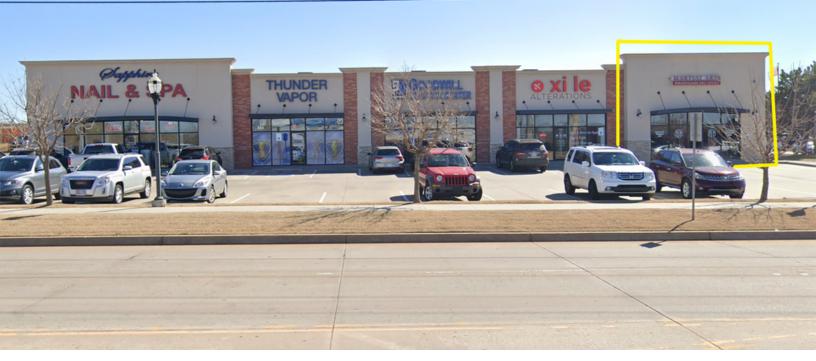

#### **PROPERTY OVERVIEW**

Strong Strip Center located in the densley populated area of Northwest Oklahoma City. Ideal end-cap space with excellent visibility and easy access.

Neighbors include Homeland, Family Video, Francis Tuttle Vo-Tech, YMCA, Putnam North High School, Arby's, Little Caesar's and many more.