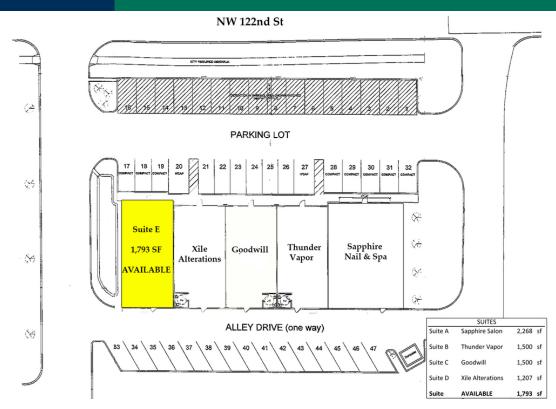

## **OFFERING SUMMARY**

| Lease Rate:    | \$17.00 SF/yr (NNN) |
|----------------|---------------------|
| Building Size: | 8,268 SF            |
| Available SF:  | 1,793 SF            |
| Market:        | Northwest           |
|                |                     |

#### **PROPERTY OVERVIEW**

Strong Strip Center located in the densley populated area of Northwest Oklahoma City. Ideal end-cap space with excellent visibility and easy access.

Neighbors include Homeland, Family Video, Francis Tuttle Vo-Tech, YMCA, Putnam North High School, Arby's, Little Caesar's and many more.