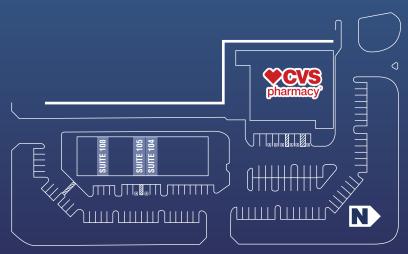

# **SOSSAMAN SHOPS** SITE PLAN

#### Space Available for Lease:

| Suite 104 | ±1,104 SqFt |
|-----------|-------------|
| Suite 105 | ±1,096 SqFt |
| Suite 108 | ±1,019 SqFt |