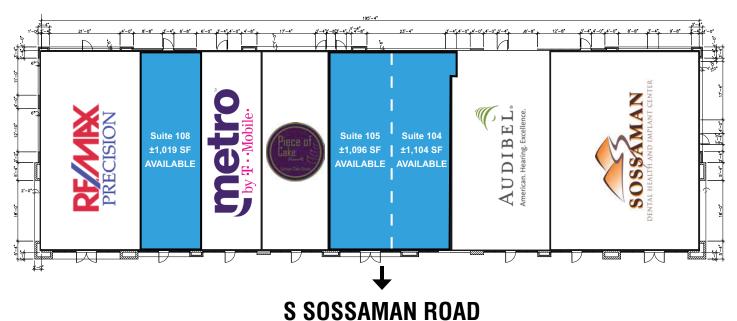

# **SOSSAMAN SHOPS** SITE PLAN

#### Space Available for Lease:

| Suite 104 | ±1,104 SqFt |
|-----------|-------------|
| Suite 105 | ±1,096 SqFt |
| Suite 108 | ±1,019 SqFt |

# Space offered at: **\$18.50/sf NNN**

www.casehuff.com