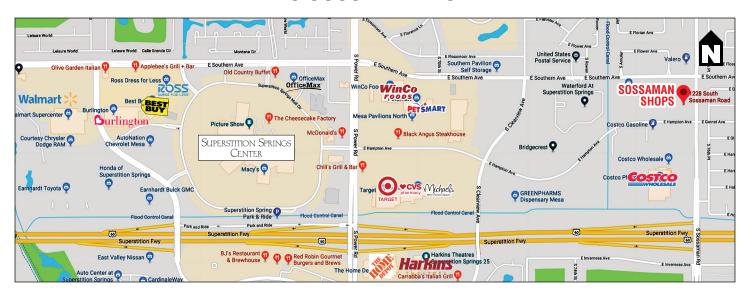

Shani Barrett **Property Manager** 

602.252.9300 | shanib@casehuff.com

www.casehuff.com

- Located next to a dense residential area
- Just 1 block north of Costco and 1 mile east of Superstion Springs Mall
- 1/2 mile north of US 60 •
- 1 mile from 202 / 60 interchange