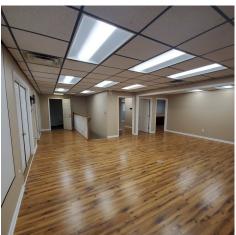

# 390 BLUE SKY PARKWAY LEXINGTON, KY 40509



**VIDEO LINK** 



#### **PROPERTY FEATURES**

- ⇒ 7,500 SF
- ⇒ I-1 Zoning
- ⇒ 0.67 Acre Lot
- ⇒ Secure Fenced Lot
- ⇒ 2,500 SF Warehouse
- ⇒ 18'5" Clear Height 16'x14' Drive-In
- ⇒ 5,000 SF Office With 13 Private Office, Conference Room, Open Work Area, 3 Restrooms, Kitchenette





#### **Greg Erwin**

**CONTACT US** 

859-552-5416 gerwin@thegibsoncompany.com



### **Brian Erwin, CCIM**

859-492-5416

berwin@thegibsoncompany.com

www.thegibsoncompany.com

The Gibson Company 1050 Monarch St #200 Lexington, KY 40513



# 390 BLUE SKY PARKWAY LEXINGTON, KY 40509



### PROPERTY PICTURES















#### **CONTACT US**

**Greg Erwin** 859-552-5416 gerwin@thegibsoncompany.com **Brian Erwin, CCIM** 859-492-5416 berwin@thegibsoncompany.com

www.thegibsoncompany.com

The Gibson Company 1050 Monarch St #200 Lexington, KY 40513