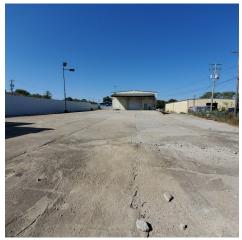

# 390 BLUE SKY PARKWAY LEXINGTON, KY 40509



**VIDEO LINK** 



#### **PROPERTY FEATURES**

- ⇒ 7,500 SF
- ⇒ I-1 Zoning
- ⇒ 0.67 Acre Lot
- ⇒ Secure Fenced Lot
- ⇒ 2,500 SF Warehouse
- ⇒ 18'5" Clear Height 16'x14' Drive-In
- ⇒ 5,000 SF Office With 13 Private Office, Conference Room, Open Work Area, 3 Restrooms, Kitchenette





#### **Greg Erwin**

**CONTACT US** 

859-552-5416 gerwin@thegibsoncompany.com



### **Brian Erwin, CCIM**

859-492-5416

berwin@thegibsoncompany.com

www.thegibsoncompany.com

The Gibson Company 1050 Monarch St #200 Lexington, KY 40513



# 390 BLUE SKY PARKWAY LEXINGTON, KY 40509



### PROPERTY PICTURES















#### **CONTACT US**

**Greg Erwin** 859-552-5416 gerwin@thegibsoncompany.com **Brian Erwin, CCIM** 859-492-5416 berwin@thegibsoncompany.com

www.thegibsoncompany.com

The Gibson Company 1050 Monarch St #200 Lexington, KY 40513