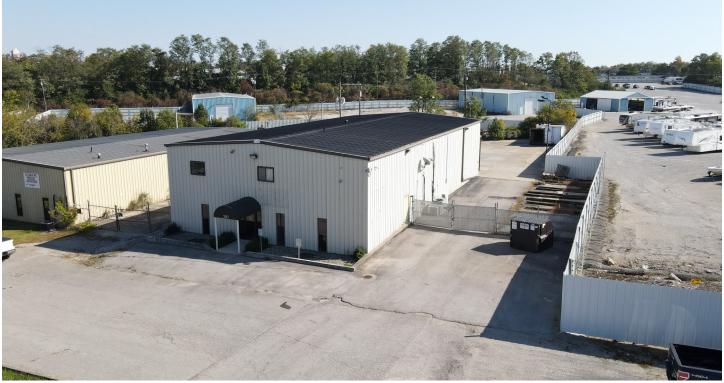

# 390 BLUE SKY PARKWAY LEXINGTON, KY 40509

**VIDEO LINK** 

#### **PROPERTY FEATURES**

- ⇒ 7,500 SF
- ⇒ I-1 Zoning
- ⇒ 0.67 Acre Lot
- ⇒ Secure Fenced Lot
- ⇒ 2,500 SF Warehouse
- ⇒ 18'5" Clear Height 16'x14' Drive-In
- ⇒ 5,000 SF Office With 13 Private Office, Conference Room, Open Work Area, 3 Restrooms, Kitchenette