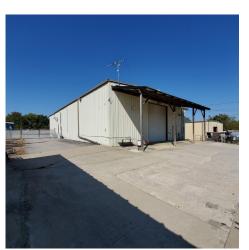

# 390 BLUE SKY PARKWAY LEXINGTON, KY 40509

**VIDEO LINK** 

#### **PROPERTY FEATURES**

- ⇒ 7,500 SF
- ⇒ I-1 Zoning
- ⇒ 0.67 Acre Lot
- ⇒ Secure Fenced Lot
- ⇒ 2,500 SF Warehouse
- ⇒ 18'5" Clear Height 16'x14' Drive-In
- ⇒ 5,000 SF Office With 13 Private Office, Conference Room, Open Work Area, 3 Restrooms, Kitchenette