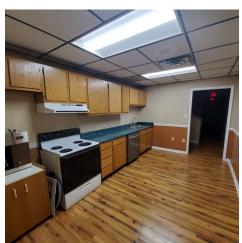

# 390 BLUE SKY PARKWAY LEXINGTON, KY 40509



**VIDEO LINK** 



#### **PROPERTY FEATURES**

- ⇒ 7,500 SF
- ⇒ I-1 Zoning
- ⇒ 0.67 Acre Lot
- ⇒ Secure Fenced Lot
- ⇒ 2,500 SF Warehouse
- ⇒ 18'5" Clear Height 16'x14' Drive-In
- ⇒ 5,000 SF Office With 13 Private Office, Conference Room, Open Work Area, 3 Restrooms, Kitchenette





#### **Greg Erwin**

**CONTACT US** 

859-552-5416 gerwin@thegibsoncompany.com



### **Brian Erwin, CCIM**

859-492-5416

berwin@thegibsoncompany.com

www.thegibsoncompany.com

The Gibson Company 1050 Monarch St #200 Lexington, KY 40513



# 390 BLUE SKY PARKWAY LEXINGTON, KY 40509



### PROPERTY PICTURES















#### **CONTACT US**

**Greg Erwin** 859-552-5416 gerwin@thegibsoncompany.com **Brian Erwin, CCIM** 859-492-5416 berwin@thegibsoncompany.com

www.thegibsoncompany.com

The Gibson Company 1050 Monarch St #200 Lexington, KY 40513