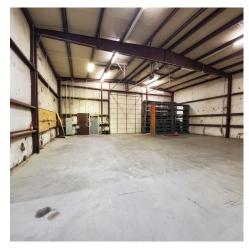

# 390 BLUE SKY PARKWAY LEXINGTON, KY 40509



**VIDEO LINK** 



#### **PROPERTY FEATURES**

- ⇒ 7,500 SF
- ⇒ I-1 Zoning
- ⇒ 0.67 Acre Lot
- ⇒ Secure Fenced Lot
- ⇒ 2,500 SF Warehouse
- ⇒ 18'5" Clear Height 16'x14' Drive-In
- ⇒ 5,000 SF Office With 13 Private Office, Conference Room, Open Work Area, 3 Restrooms, Kitchenette





#### **Greg Erwin**

**CONTACT US** 

859-552-5416 gerwin@thegibsoncompany.com



### **Brian Erwin, CCIM**

859-492-5416

berwin@thegibsoncompany.com

www.thegibsoncompany.com

The Gibson Company 1050 Monarch St #200 Lexington, KY 40513



# 390 BLUE SKY PARKWAY LEXINGTON, KY 40509



### PROPERTY PICTURES















#### **CONTACT US**

**Greg Erwin** 859-552-5416 gerwin@thegibsoncompany.com **Brian Erwin, CCIM** 859-492-5416 berwin@thegibsoncompany.com

www.thegibsoncompany.com

The Gibson Company 1050 Monarch St #200 Lexington, KY 40513