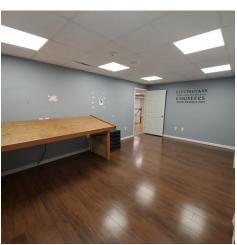

# 390 BLUE SKY PARKWAY LEXINGTON, KY 40509



**VIDEO LINK** 



#### **PROPERTY FEATURES**

- ⇒ 7,500 SF
- ⇒ I-1 Zoning
- ⇒ 0.67 Acre Lot
- ⇒ Secure Fenced Lot
- ⇒ 2,500 SF Warehouse
- ⇒ 18'5" Clear Height 16'x14' Drive-In
- ⇒ 5,000 SF Office With 13 Private Office, Conference Room, Open Work Area, 3 Restrooms, Kitchenette





#### **Greg Erwin**

**CONTACT US** 

859-552-5416 gerwin@thegibsoncompany.com



### **Brian Erwin, CCIM**

859-492-5416

berwin@thegibsoncompany.com

www.thegibsoncompany.com

The Gibson Company 1050 Monarch St #200 Lexington, KY 40513



# 390 BLUE SKY PARKWAY LEXINGTON, KY 40509



### PROPERTY PICTURES















#### **CONTACT US**

**Greg Erwin** 859-552-5416 gerwin@thegibsoncompany.com **Brian Erwin, CCIM** 859-492-5416 berwin@thegibsoncompany.com

www.thegibsoncompany.com

The Gibson Company 1050 Monarch St #200 Lexington, KY 40513