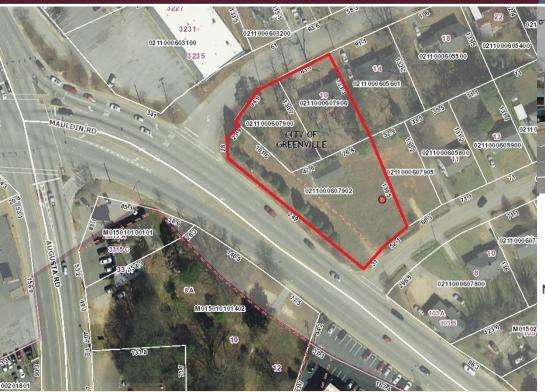

## **Development Opportunity**

Mauldin Rd Greenville, SC

For LEASE
Build to Suit

Nelson Garrison
Commercial Sales & Leasing
NGarrison@JoynerCommercial.com
864-430-2356
www.JoynerCommercial.com

This property is located just off of Mauldin Rd with easy access to Interstate, Augusta Shops and restaurant and Downtown Greenville.

- 0.9± Acre
- Surrounded by Commercial Properties but currently Zoned R-6
- Near 2 lighted intersections
- · Commuter traveled area
- 253± Feet of road frontage on Mauldin Rd
- Level topography
- Tax Map: 0211000607902, 021100607905, 0211000607906 & 0211000607900
- Traffic Count Augusta St: 21,000 VPD (GCGIS)
- Traffic Count S Pleasantburg Dr: 23,400 VPD (GCGIS)