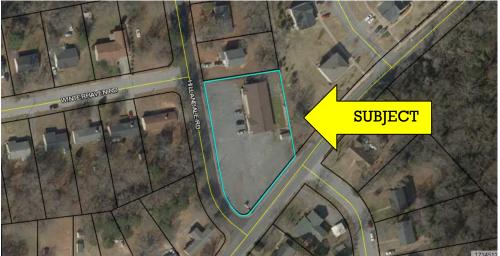

- 3600+/- sq. ft. multipurpose facility on the westside of Spartanburg
- Currently being used as a church with sanctuary, classrooms & offices.
- Located on the corner of Vanderbilt Road & Hillandale Road
- .78± acres
- Spartanburg County Tax Map # 7-11-16-265.00
- 150 seats in sanctuary