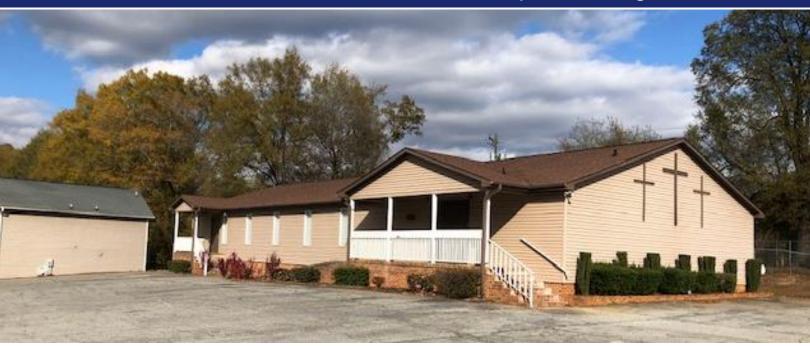

## Church/Multi-Purpose Facility

410 Vanderbilt Road (302 Hillandale Road) Spartanburg, SC 29301

Andy Hayes 864-706-0189 COMER BROKER ahayes@spencerhines.com

**CONTACT** 

Ben Hines 864-542-4777 CCIM Institute commercial Real ESTATE benhines@spencerhines.com

- 3600+/- sq. ft. multipurpose facility on the westside of Spartanburg
- Currently being used as a church with sanctuary, classrooms & offices.
- Located on the corner of Vanderbilt Road & Hillandale Road
- .78± acres
- Spartanburg County Tax Map # 7-11-16-265.00
- 150 seats in sanctuary