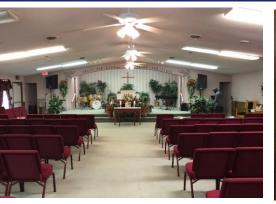

- 3600+/- sq. ft. multipurpose facility on the westside of Spartanburg
- Currently being used as a church with sanctuary, classrooms & offices.
- Located on the corner of Vanderbilt Road & Hillandale Road
- .78± acres
- Spartanburg County Tax Map # 7-11-16-265.00
- 150 seats in sanctuary