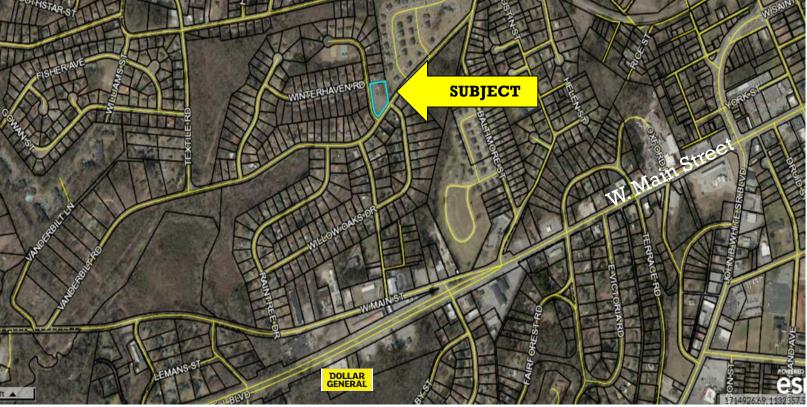

- 3600+/- sq. ft. multipurpose facility on the westside of Spartanburg
- Currently being used as a church with sanctuary, classrooms & offices.
- Located on the corner of Vanderbilt Road & Hillandale Road
- .78± acres
- Spartanburg County Tax Map # 7-11-16-265.00
- 150 seats in sanctuary