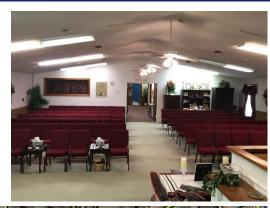

- 3600+/- sq. ft. multipurpose facility on the westside of Spartanburg
- Currently being used as a church with sanctuary, classrooms & offices.
- Located on the corner of Vanderbilt Road & Hillandale Road
- .78± acres
- Spartanburg County Tax Map # 7-11-16-265.00
- 150 seats in sanctuary