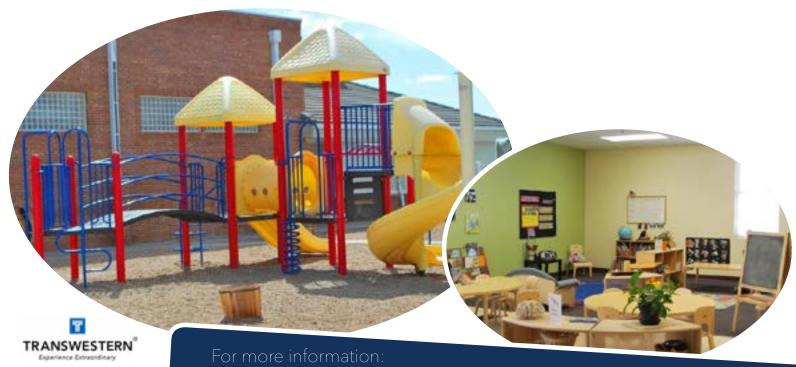

### **BUILDING FEATURES**

Attractive outdoor playground
Six-foot high cedar security
fence enclosing playground
Surface parking
Sprinklers installed throughout