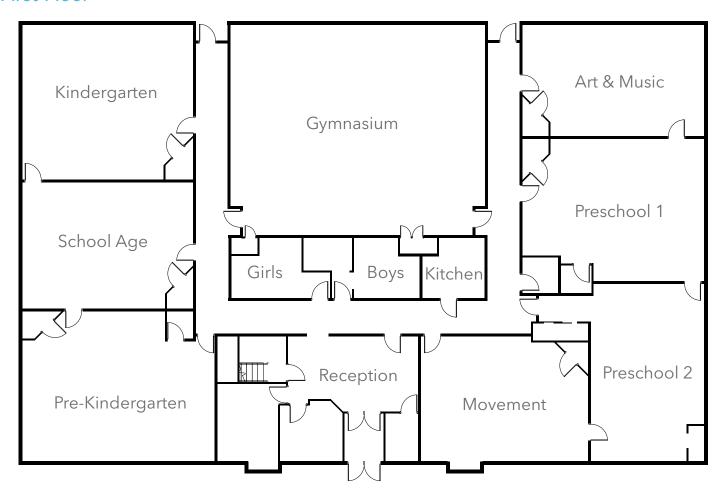

# West Longmont

1011 Dry Creek Drive Longmont, CO 80503



11,600 SF =

CHILDCARE, CHILDREN LEARNING CENTER, OR ADULT CARE
SUBLEASE SPACE AVAILABLE!



SUMMIT COMMERCIAL BROWERS

DAVID SHAPIRO

303.407.1466 david.shapiro@transwestern.com

TIM CONARRO

303.746.1490 tim@longmont-commercial-realestate.com

# West Longmont

### First Floor



### Second Floor



### **BUILDING FEATURES**

Attractive outdoor playground
Six-foot high cedar security
fence enclosing playground
Surface parking
Sprinklers installed throughout

### REDUCED RATE NOW \_\_\_\_\_

### \$11.50 NNN



## West Longmont

1011 Dry Creek Drive

For more information

#### DAVID SHAPIRO

303.407.1466 david.shapiro@transwestern.com

### **TIM CONARRO**

303.746.1490 tim@longmont-commercial-realestate.com





#### TRANSWESTERN OFFICE 5251 DTC Parkway, Suite 1100

5251 DTC Parkway, Suite 1100 Greenwood Village, CO 80111 T: 303.639.3000

www.transwestern.com/denver



SUMMIT COMMERCIAL BROKERS
63 2nd Ave. Suite 106. Niwot. CO. 80544

263 2nd Ave, Suite 106, Niwot, CO 80544 T: 303.746.1490