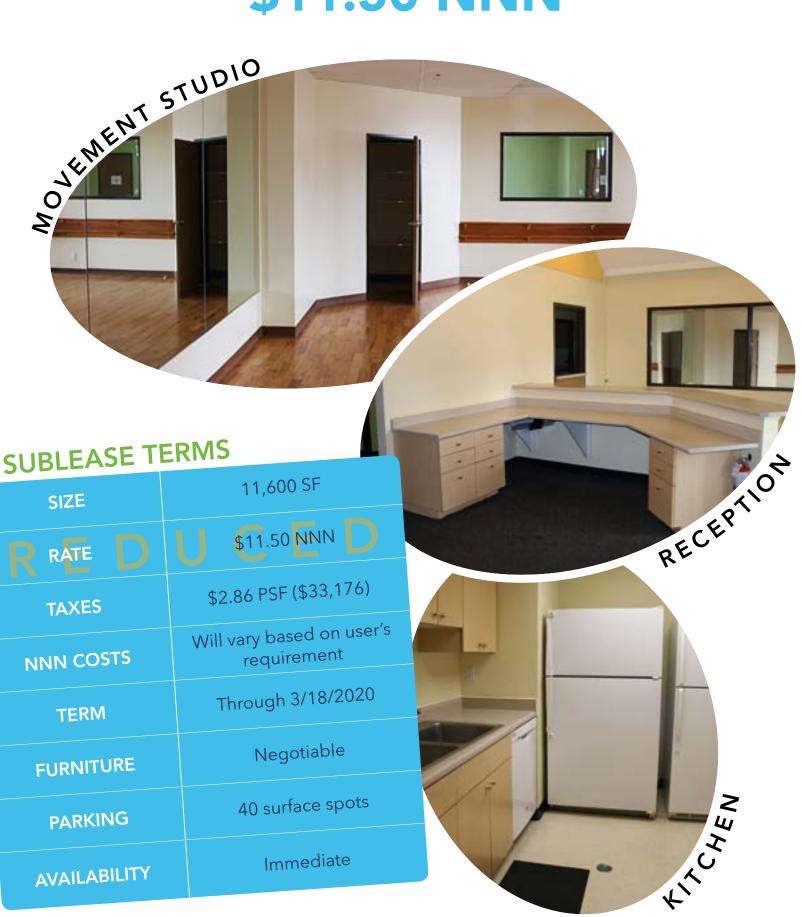

# West Longmont

1011 Dry Creek Drive Longmont, CO 80503



11,600 SF =

CHILDCARE, CHILDREN LEARNING CENTER, OR ADULT CARE
SUBLEASE SPACE AVAILABLE!



SUMMIT COMMERCIAL BROWERS

DAVID SHAPIRO

303.407.1466 david.shapiro@transwestern.com

TIM CONARRO

303.746.1490 tim@longmont-commercial-realestate.com

# West Longmont

### First Floor



### Second Floor



### **BUILDING FEATURES**

Attractive outdoor playground
Six-foot high cedar security
fence enclosing playground
Surface parking
Sprinklers installed throughout

### REDUCED RATE NOW \_\_\_\_\_

### \$11.50 NNN



## West Longmont

1011 Dry Creek Drive

For more information

#### DAVID SHAPIRO

303.407.1466 david.shapiro@transwestern.com

### **TIM CONARRO**

303.746.1490 tim@longmont-commercial-realestate.com





#### TRANSWESTERN OFFICE 5251 DTC Parkway, Suite 1100

5251 DTC Parkway, Suite 1100 Greenwood Village, CO 80111 T: 303.639.3000

www.transwestern.com/denver



SUMMIT COMMERCIAL BROKERS
63 2nd Ave. Suite 106. Niwot. CO. 80544

263 2nd Ave, Suite 106, Niwot, CO 80544 T: 303.746.1490