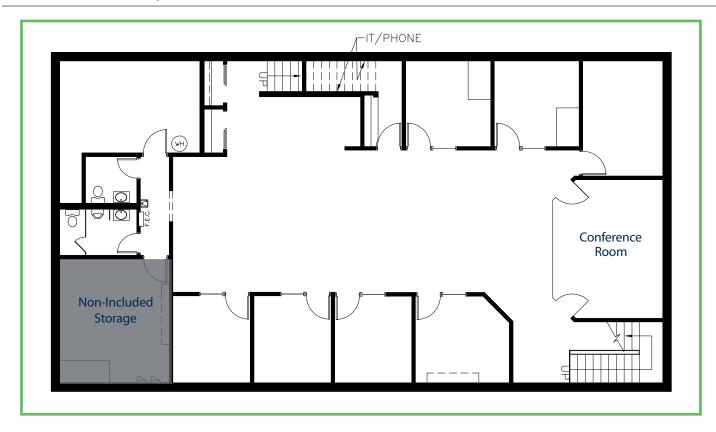

# Office Space Available for Lease

1000 Vandustrial Dr. | Westmont, 60559

## **Highlights**

- Recently renovated
- Highly functional layout
- Within walking distance to Mariano's and numerous restaurants
- 5 minutes to Rt. 83
- 7 minutes to I-355
- New LA Fitness & movie theater coming soon

#### **Details**

Total Building: 10,500 SF

Available: 3,003 SF (Lower Level)

Stories:

Parking: 35 surface (2.92/1,000 SF)

## **Pricing**

Lease Price:

\$3,253/month



#### For More Information, Contact:

#### **Justin Harris**

D: 630.810.1897 M: 630.810.0300 Ext. 177 jharris@cawleychicago.com

### Daniel P. Cawley, SIOR

D: 630.810.1855 M: 630.810.0300 Ext. 114 dcawley@cawleychicago.com



## Floor Plan

## 1000 Vandustrial Dr. | Westmont







For More Information, Contact:

**Justin Harris** 

D: 630.810.1897 M: 630.810.0300 Ext. 177 jharris@cawleychicago.com Daniel P. Cawley, SIOR

D: 630.810.1855

M: 630.810.0300 Ext. 114 dcawley@cawleychicago.com