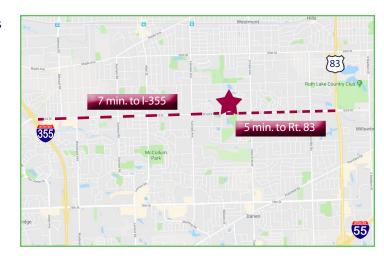

## **Highlights**

- Recently renovated
- Highly functional layout
- Within walking distance to Mariano's and numerous restaurants
- 5 minutes to Rt. 83
- 7 minutes to I-355
- New LA Fitness & movie theater coming soon