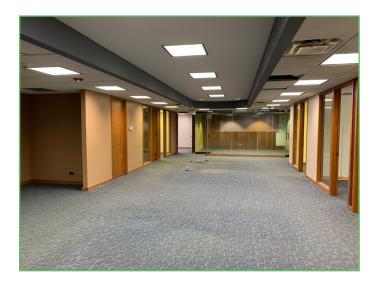

#### **Details**

Total Building: 10,500 SF

Available: 3,003 SF (Lower Level)

Stories:

Parking: 35 surface (2.92/1,000 SF)