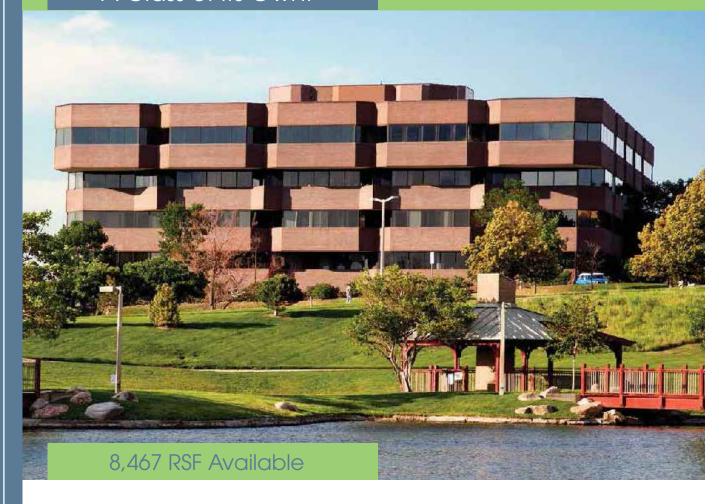

## A Class of its Own!

Signature 5-story office building located in the renowned Meridian Business Park

Leased by:

Owned by:

## **Building Features**

- Inviting 5-story lobby and 140,990 SF of office space
- Recent renovations to the lobby and common areas including new elevators, digital controls, chillers, boiler and roof.
- Efficient 26,000 36,000 SF floorplates, and exceptional glass line capturing sweeping panoramic views
- Year of construction 1983, renovated in 2017, Energy Star Labeled
- On-site amenities include showers and lockers, fitness facility, storage, conference room, training room, and 22 covered executive parking (485 total spaces 3.50 per 1,000 SF)
- Adjacent to Meridian Golf Course on a 7+ acre site
- Close proximity to Lincoln Station light rail, one of the Southeast Corridor's most active stations via the Meridian Call-n-Ride shuttle service