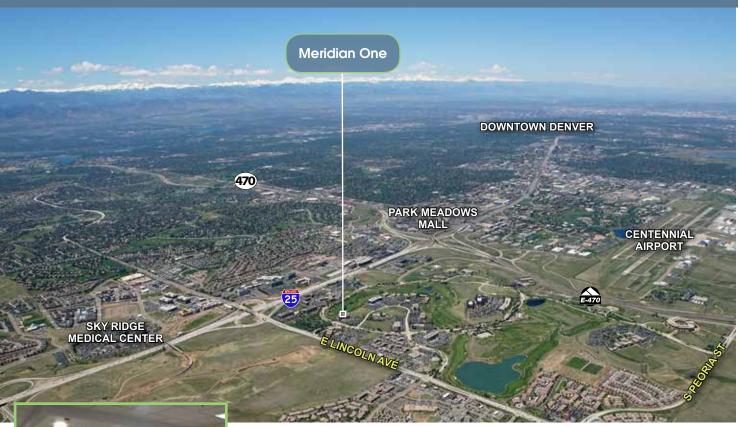

## **Unmatched Area Amenities**

- One of the most notable attractions in the immediate area is the Meridian Golf Club, an 18-hole championship golf course designed by Jack Nicklaus.
- The state-of-the-art SkyRidge Medical Center, located just to the south is a significant economic generator and is undergoing a \$100+ million, 90-bed expansion.
- Park Meadows Mall, Centennial Airport, Hilton Garden Inn, Candlewood Suites, and the 275-room Denver Marriott South at Park Meadows are all in close proximity.
- The current Southeast Corridor Extension (SCE) will create three additional light rail stations in Douglas County: Sky Ridge, Lone Tree City Center and RidgeGate Parkway.

## Outstanding Meridian Location

- Ideally located in the Meridian International Business Park, one of Denver's most sought after business parks
- This submarket is home to nationally renowned companies including Exxon, Charles Schwab, American Family Insurance, DISH Network, CH2M Hill, Liberty Media Corporation, TriZetto, Toyota, TW Telecom, and others.
- Excellent identity at the entrance to Meridian with easy access to I-25 and C470/E470.