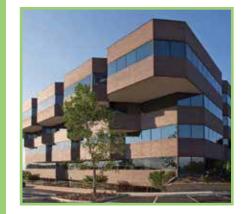

## A Class of its Own!

Signature 5-story office building located in the renowned Meridian Business Park

Leased by:

Owned by:

## **Building Features**

- Inviting 5-story lobby and 140,990 SF of office space
- Recent renovations to the lobby and common areas including new elevators, digital controls, chillers, boiler and roof.
- Efficient 26,000 36,000 SF floorplates, and exceptional glass line capturing sweeping panoramic views
- Year of construction 1983, renovated in 2017, Energy Star Labeled
- On-site amenities include showers and lockers, fitness facility, storage, conference room, training room, and 22 covered executive parking (485 total spaces 3.50 per 1,000 SF)
- Adjacent to Meridian Golf Course on a 7+ acre site
- Close proximity to Lincoln Station light rail, one of the Southeast Corridor's most active stations via the Meridian Call-n-Ride shuttle service