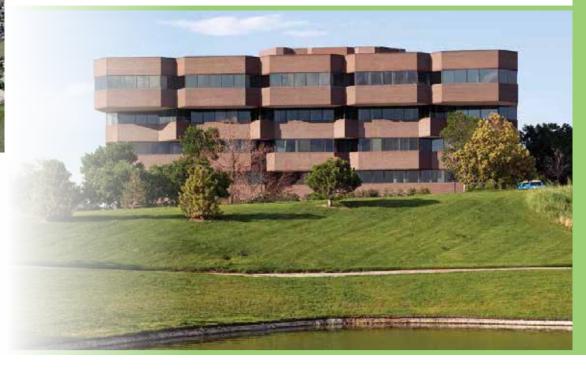

## A Class of its Own!

Signature 5-story office building located in the renowned Meridian Business Park

Leased by:

Owned by:

## **Building Features**

- Inviting 5-story lobby and 140,990 SF of office space
- Recent renovations to the lobby and common areas including new elevators, digital controls, chillers, boiler and roof.
- Efficient 26,000 36,000 SF floorplates, and exceptional glass line capturing sweeping panoramic views
- Year of construction 1983, renovated in 2017, Energy Star Labeled
- On-site amenities include showers and lockers, fitness facility, storage, conference room, training room, and 22 covered executive parking (485 total spaces 3.50 per 1,000 SF)
- Adjacent to Meridian Golf Course on a 7+ acre site
- Close proximity to Lincoln Station light rail, one of the Southeast Corridor's most active stations via the Meridian Call-n-Ride shuttle service