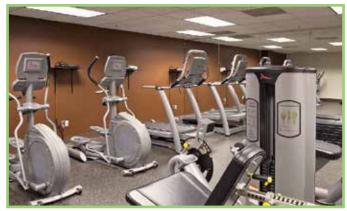

## **Building Features**

- Inviting 5-story lobby and 140,990 SF of office space
- Recent renovations to the lobby and common areas including new elevators, digital controls, chillers, boiler and roof.
- Efficient 26,000 36,000 SF floorplates, and exceptional glass line capturing sweeping panoramic views
- Year of construction 1983, renovated in 2017, Energy Star Labeled
- On-site amenities include showers and lockers, fitness facility, storage, conference room, training room, and 22 covered executive parking (485 total spaces 3.50 per 1,000 SF)
- Adjacent to Meridian Golf Course on a 7+ acre site
- Close proximity to Lincoln Station light rail, one of the Southeast Corridor's most active stations via the Meridian Call-n-Ride shuttle service