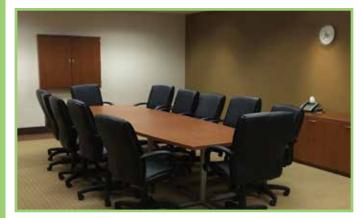

## **Building Features**

- Inviting 5-story lobby and 140,990 SF of office space
- Recent renovations to the lobby and common areas including new elevators, digital controls, chillers, boiler and roof.
- Efficient 26,000 36,000 SF floorplates, and exceptional glass line capturing sweeping panoramic views
- Year of construction 1983, renovated in 2017, Energy Star Labeled
- On-site amenities include showers and lockers, fitness facility, storage, conference room, training room, and 22 covered executive parking (485 total spaces 3.50 per 1,000 SF)
- Adjacent to Meridian Golf Course on a 7+ acre site
- Close proximity to Lincoln Station light rail, one of the Southeast Corridor's most active stations via the Meridian Call-n-Ride shuttle service