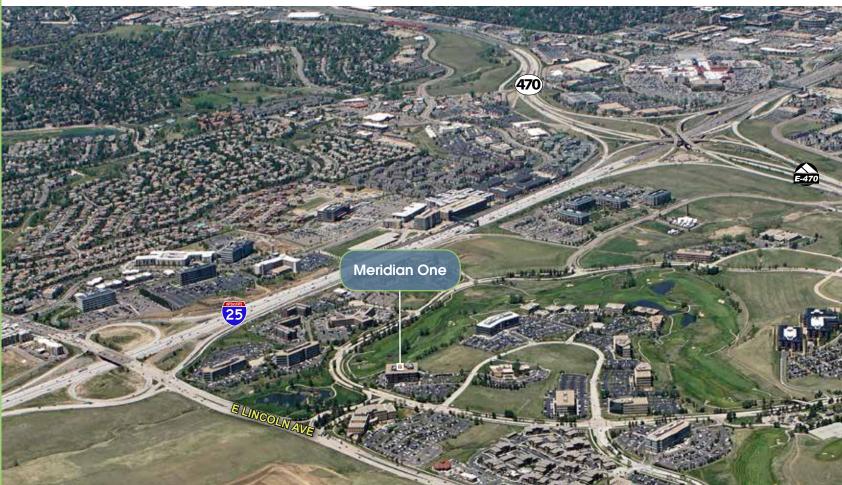

## Outstanding Meridian Location

- Ideally located in the Meridian International Business Park, one of Denver's most sought after business parks
- This submarket is home to nationally renowned companies including Exxon, Charles Schwab, American Family Insurance, DISH Network, CH2M Hill, Liberty Media Corporation, TriZetto, Toyota, TW Telecom, and others.
- Excellent identity at the entrance to Meridian with easy access to I-25 and C470/E470.

## **Unmatched Area Amenities**

- One of the most notable attractions in the immediate area is the Meridian Golf Club, an 18-hole championship golf course designed by Jack Nicklaus.
- The state-of-the-art SkyRidge Medical Center, located just to the south is a significant economic generator and is undergoing a \$100+ million, 90-bed expansion.
- Park Meadows Mall, Centennial Airport, Hilton Garden Inn, Candlewood Suites, and the 275-room Denver Marriott South at Park Meadows are all in close proximity.
- The current Southeast Corridor Extension (SCE) will create three additional light rail stations in Douglas County: Sky Ridge, Lone Tree City Center and RidgeGate Parkway.