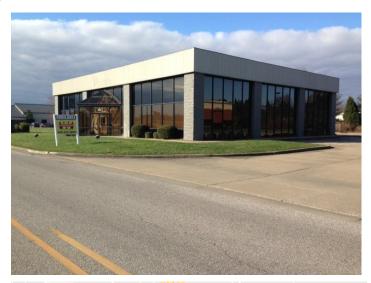

#### **Overview/Comments**

Interstate Office Park - Professional office space with flexible floor plan options. Located adjacent to the Deaconess Gateway Medical Center with direct access to I-69 (I-164).

Businesses in Interstate Office Park include Woodward Commercial Realty, Warrick County Economic Development, Morley and Associates, BrainPower Neurodevelopment Center LLC, South Western Communications, Woodyard Periodontics, Cady Wellness, Mind Matters, Alldredge Dental Care, Dr. Paul Morrison, and Hopebridge Autism Therapy Center.