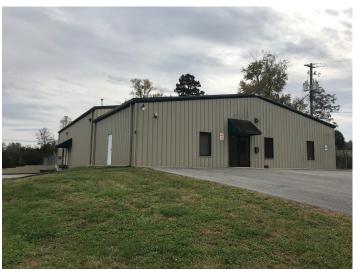

## Forks of the River Flex space For Lease

## 2927 Asbury Rd, Knoxville, TN 37914

Listing ID: 30553473 Status: Active

Property Type: Office For Lease
Office Type: Flex Space
Contiguous Space: 1,400 SF
Total Available: 1,400 SF
Gross Land Area: 3.50 Acres
Lease Rate: \$10 PSF (Annual)

## **Overview/Comments**

3 offices, 1 break room, 2 restrooms and large open lobby area.

Owner uses 75% of the warehouse but additional warehouse and yard space can be leased if needed. Tenant pays an additional \$200 per month for shared utilities.