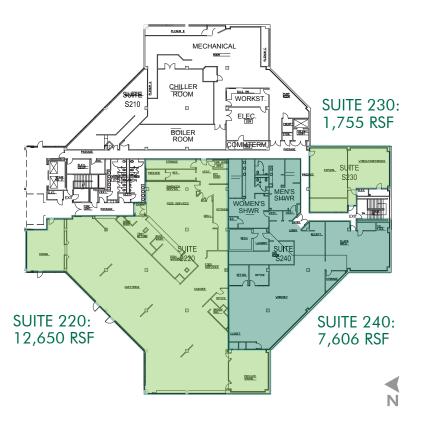

offering ±32,000 RSF of available space
- Campus-like setting with abundant outdoor areas
- Dramatic four-story glass lobby atrium
- Flexible open floor plans. Ideal for call centers, engineering or technology related firms
- Ample window line providing superior natural light environment
- Existing corporate tenants include Frontier Communications, The Everett Clinic and Sound Publishing

- On-site full service fitness center including showers, lockers and bike storage
- Significant electrical capacity
- On-site property management
- Fiber connectivity up to 50 Mbps
- Convenient freeway access located one block west of I-5
- Within one mile to Everett Station (Sounder and Amtrak rail)
- 22 acre site connects with the Interurban walking trail

# SECOND **FLOOR**UP TO 22,011 RSF AVAILABLE







## THIRD FLOOR

## AS BUILT: UP TO 10,862 RSF AVAILABLE



## **CONTACT US**

#### **JOHN BAUER**

Senior Vice President +1 425 462 6906 john.bauer@cbre.com

#### **RIC BRANDT**

Senior Vice President +1 425 462 6901 ric.brandt@cbre.com

#### **ERIK LARSON**

Vice President +1 425 462 6954 erik.larson@cbre.com

CBRE, Inc. 929 108th Avenue NE Suite 700 Bellevue, WA 98004

© 2020 CBRE, Inc. All rights reserved. This information has been obtained from sources believed reliable, but has not been verified for accuracy or completeness. You should conduct a careful, independent investigation of the property and verify all information. Any reliance on this information is solely at your own risk. CBRE and the CBRE logo are service marks of CBRE, Inc. All other marks displayed on this document