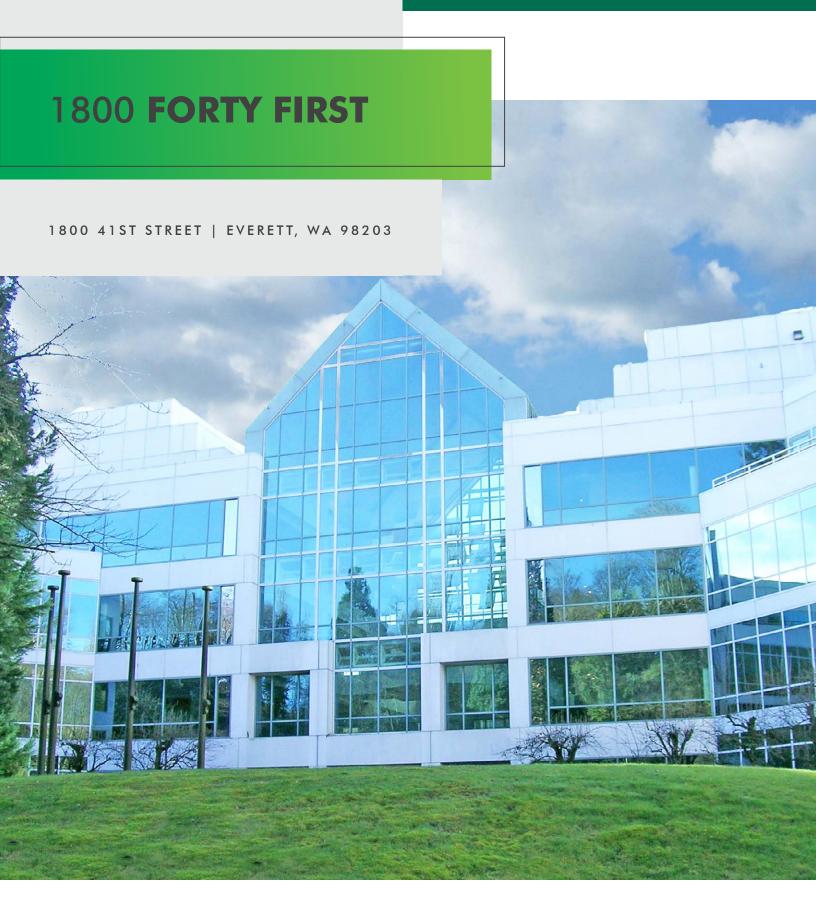

### PROPERTY **FEATURES**

- Landmark office project offering ±32,000 RSF of available space
- Campus-like setting with abundant outdoor areas
- Dramatic four-story glass lobby atrium
- Flexible open floor plans. Ideal for call centers, engineering or technology related firms
- Ample window line providing superior natural light environment
- Existing corporate tenants include Frontier Communications, The Everett Clinic and Sound Publishing

- On-site full service fitness center including showers, lockers and bike storage
- Significant electrical capacity
- On-site property management
- Fiber connectivity up to 50 Mbps
- Convenient freeway access located one block west of I-5
- Within one mile to Everett Station (Sounder and Amtrak rail)
- 22 acre site connects with the Interurban walking trail