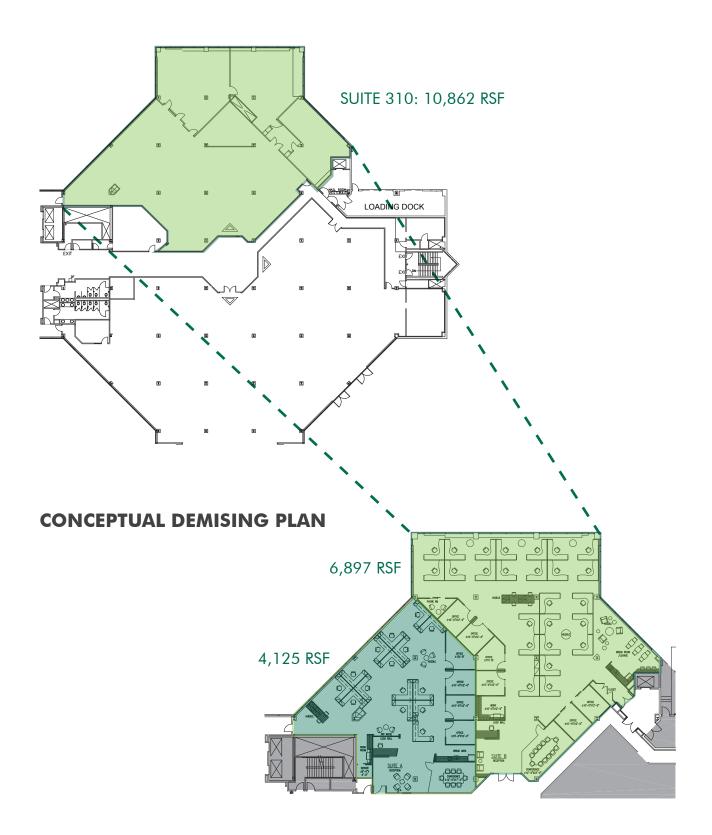

# SECOND **FLOOR**UP TO 22,011 RSF AVAILABLE

## THIRD FLOOR

## AS BUILT: UP TO 10,862 RSF AVAILABLE