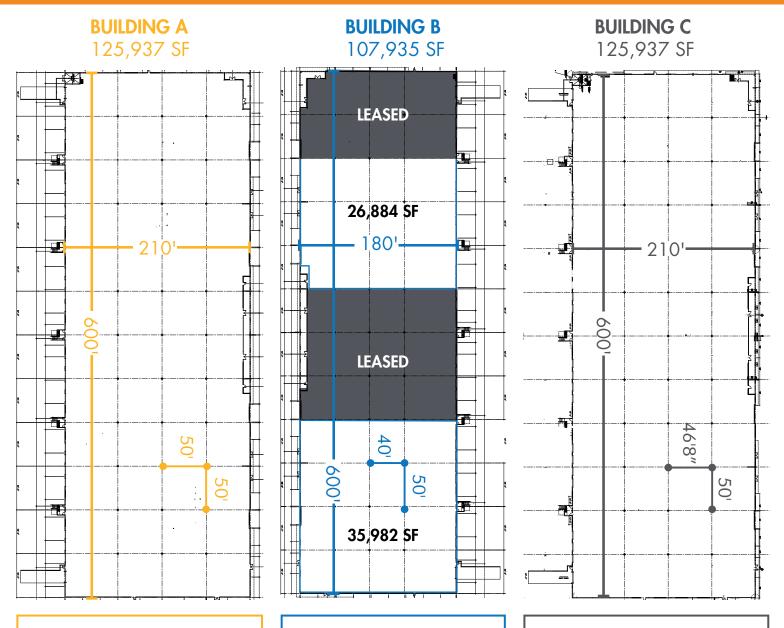

### **HUNTERSVILLE, NC 28078**

**AVAILABLE SF:** 125,937 SF

OFFICE SF: BTS
CLEAR HEIGHT: 30'
STAGING BAY: 60'

**PARKING SPACES:** 217 - 1.72/1,000

TRUCK COURT DEPTH: 130'
DRIVE-INS: 2+ KNOCKOUTS
DOCK HIGHS: 22+ KNOCKOUTS

AVAILABLE SF: 62,866 SF

OFFICE SF: BTS CLEAR HEIGHT: 30' STAGING BAY: 60'

**PARKING SPACES:** 224 - 2/1,000

TRUCK COURT DEPTH: 180'
DRIVE-INS: 2+ KNOCKOUTS
DOCK HIGHS: 22+ KNOCKOUTS

**AVAILABLE SF:** 125,937 SF

OFFICE SF: BTS CLEAR HEIGHT: 30' STAGING BAY: 60'

**PARKING SPACES:** 229 - 1.91/1,000

TRUCK COURT DEPTH: 180'
DRIVE-INS: 2+ KNOCKOUTS
DOCK HIGHS: 22+ KNOCKOUTS