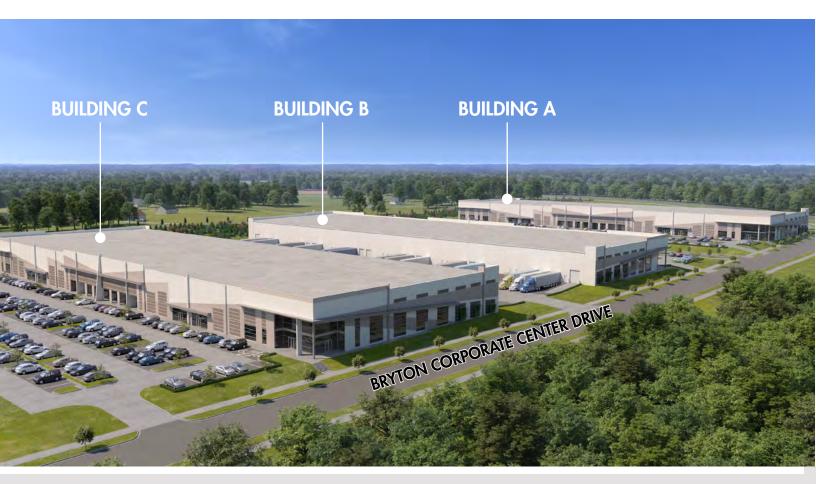

### **HUNTERSVILLE, NC 28078**

**AVAILABLE SF:** 125,937 SF

OFFICE SF: BTS
CLEAR HEIGHT: 30'
STAGING BAY: 60'

**PARKING SPACES:** 217 - 1.72/1,000

TRUCK COURT DEPTH: 130'
DRIVE-INS: 2+ KNOCKOUTS
DOCK HIGHS: 22+ KNOCKOUTS

AVAILABLE SF: 62,866 SF

OFFICE SF: BTS CLEAR HEIGHT: 30' STAGING BAY: 60'

**PARKING SPACES:** 224 - 2/1,000

TRUCK COURT DEPTH: 180'
DRIVE-INS: 2+ KNOCKOUTS
DOCK HIGHS: 22+ KNOCKOUTS

**AVAILABLE SF:** 125,937 SF

OFFICE SF: BTS CLEAR HEIGHT: 30' STAGING BAY: 60'

**PARKING SPACES:** 229 - 1.91/1,000

TRUCK COURT DEPTH: 180'
DRIVE-INS: 2+ KNOCKOUTS
DOCK HIGHS: 22+ KNOCKOUTS