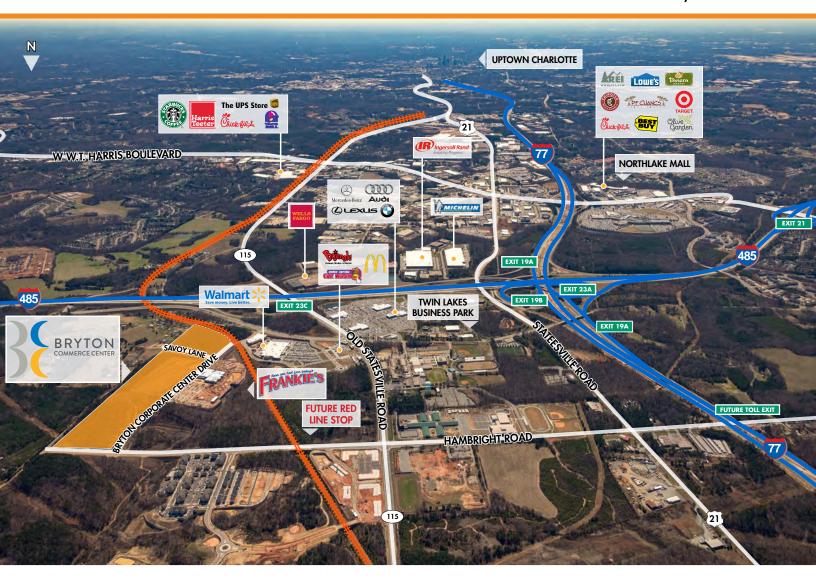

### **DRIVE TIMES FROM BRYTON COMMERCE CENTER**

| DESTINATION                     | TIME                | DISTANCE   |
|---------------------------------|---------------------|------------|
| I-485                           | 2 minutes           | 0.7 miles  |
| I-77                            | 3 minutes           | 1.6 miles  |
| I-85                            | 8 minutes           | 6.4 miles  |
| Uptown Charlotte                | 12 minutes          | 10.7 miles |
| Lowes Corporate Center          | 17 minutes          | 14 miles   |
| Charlotte Douglas Int'l Airport | 17 minutes          | 15 miles   |
| Raleigh, North Carolina         | 2 hours, 30 minutes | 160 miles  |
| Atlanta, Georgia                | 3 hours, 50 minutes | 250 miles  |