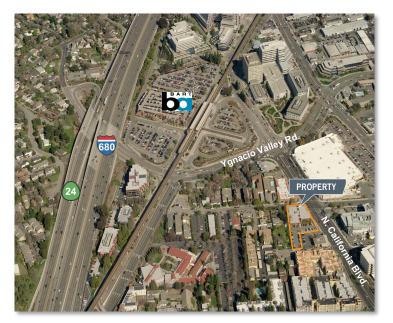

## **Available Space**

- Suite 100 ±3,147 RSF
- Asking Rent: \$2.75 Full Service
- Walking distance to downtown Walnut Creek
- Walking distance to BART
- Direct freeway access
- Professional atmosphere
- Free secured parking