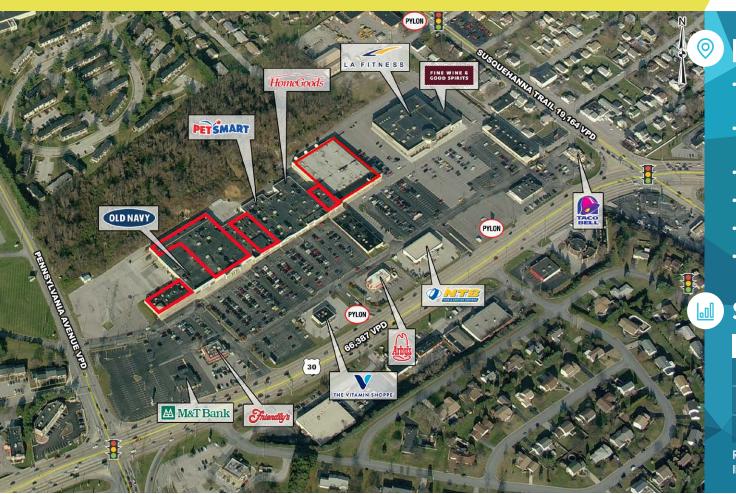

## THE CROSSROADS - REDEVELOPMENT OPPORTUNITY

**ROUTE 30 & INTERSTATE 83, YORK, PA** 

±2.533 - 57.130 SF AVAILABLE FOR LEASE

property highlights.

- Large format anchor and junior box opportunities available!
- Multiple size configurations available or possible redevelopement
- Intersection of Route 30 (±66,387 VPD) & Interstate 83
- Newly renovated large pylons available
- Total GLA: ±299,969 SF
- Five access points available

ROUTE 30 TRAFFIC COUNT: 66,387 VPD \*ESRI 2019
INTERSTATE 83 TRAFFIC COUNT: 58,709 VPD