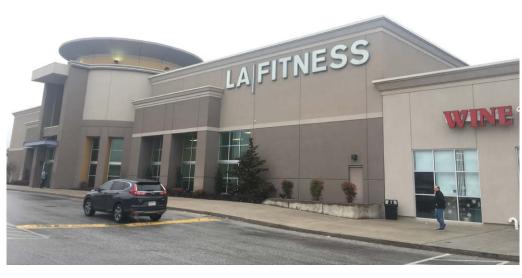

## THE CROSSROADS - REDEVELOPMENT OPPORTUNITY

**ROUTE 30 & INTERSTATE 83, YORK, PA** 

±2.533 - 57.130 SF AVAILABLE FOR LEASE

property highlights.

- Large format anchor and junior box opportunities available!
- Multiple size configurations available or possible redevelopement
- Intersection of Route 30 (±66,387 VPD) & Interstate 83
- Newly renovated large pylons available
- Total GLA: ±299,969 SF
- Five access points available