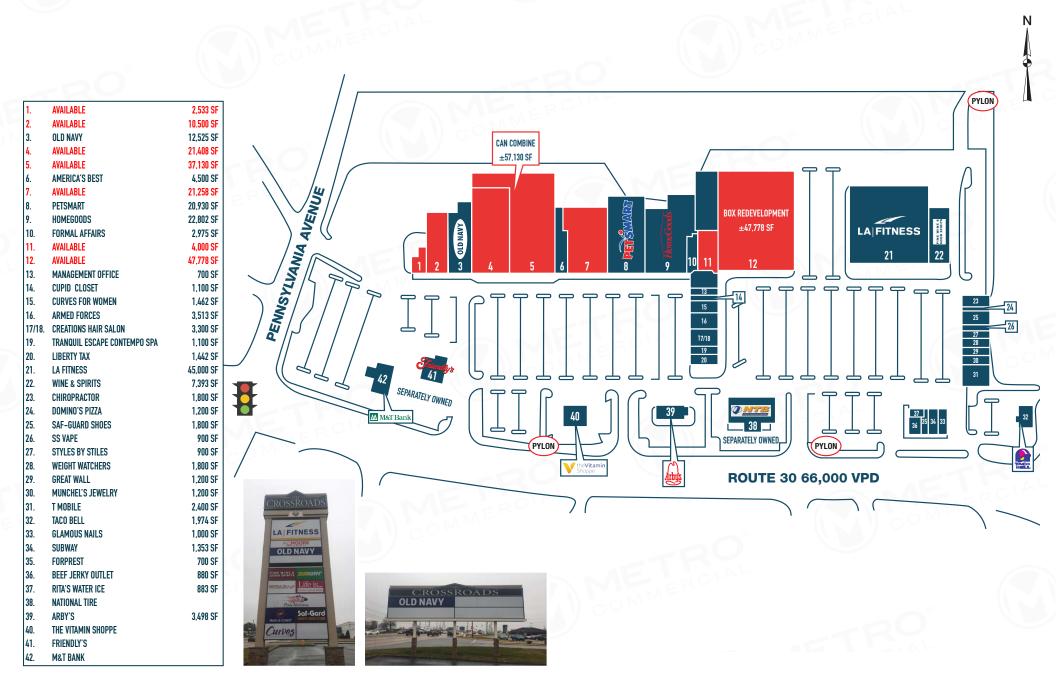

## THE CROSSROADS - REDEVELOPMENT OPPORTUNITY

**ROUTE 30 & INTERSTATE 83, YORK, PA** 

±2.533 - 57.130 SF AVAILABLE FOR LEASE

property highlights.

- Large format anchor and junior box opportunities available!
- Multiple size configurations available or possible redevelopement
- Intersection of Route 30 (±66,387 VPD) & Interstate 83
- Newly renovated large pylons available
- Total GLA: ±299,969 SF
- Five access points available