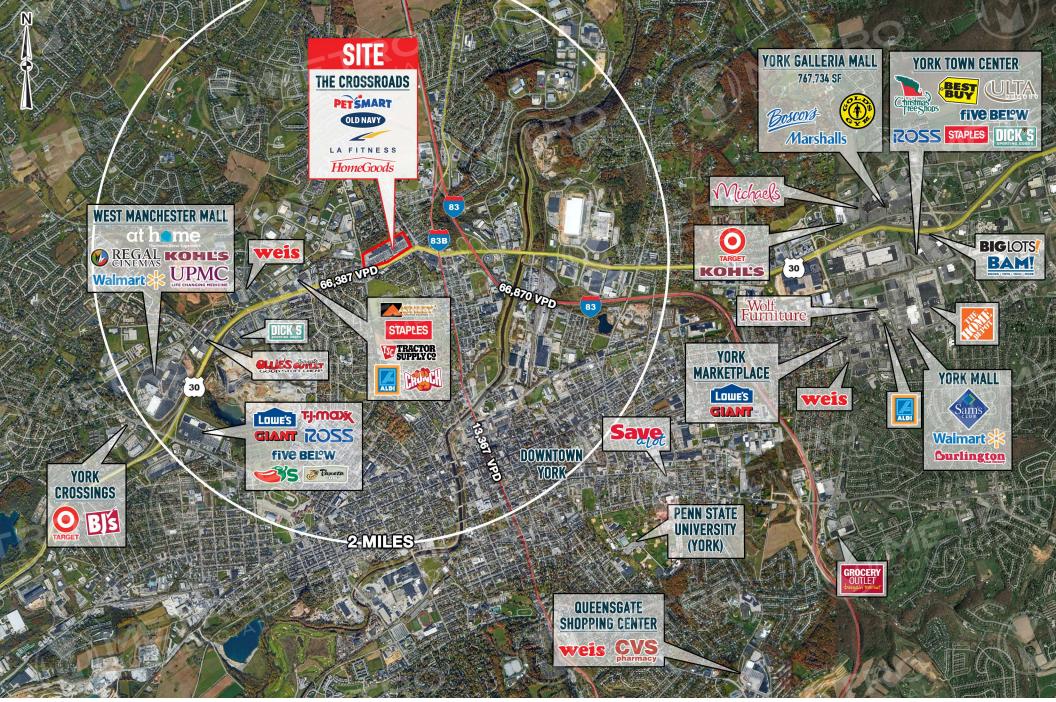

### stats.

| 2019 DEMOGRAPHICS*  | 3 MILE   | 5 MILES  | 7 MILES  |
|---------------------|----------|----------|----------|
| EST. POPULATION     | 89,851   | 152,795  | 214,554  |
| EST. HOUSEHOLDS     | 34,795   | 58,529   | 82,340   |
| EST. AVG. HH INCOME | \$62,904 | \$74,549 | \$77,462 |

ROUTE 30 TRAFFIC COUNT: 66,387 VPD \*ESRI 2019
INTERSTATE 83 TRAFFIC COUNT: 58,709 VPD