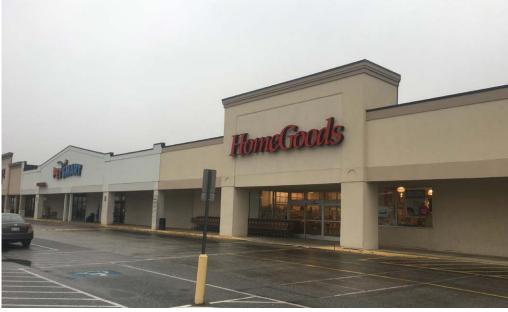

## THE CROSSROADS - REDEVELOPMENT OPPORTUNITY

**ROUTE 30 & INTERSTATE 83, YORK, PA** 

±2.533 - 57.130 SF AVAILABLE FOR LEASE

property highlights.

- Large format anchor and junior box opportunities available!
- Multiple size configurations available or possible redevelopement
- Intersection of Route 30 (±66,387 VPD) & Interstate 83
- Newly renovated large pylons available
- Total GLA: ±299,969 SF
- Five access points available