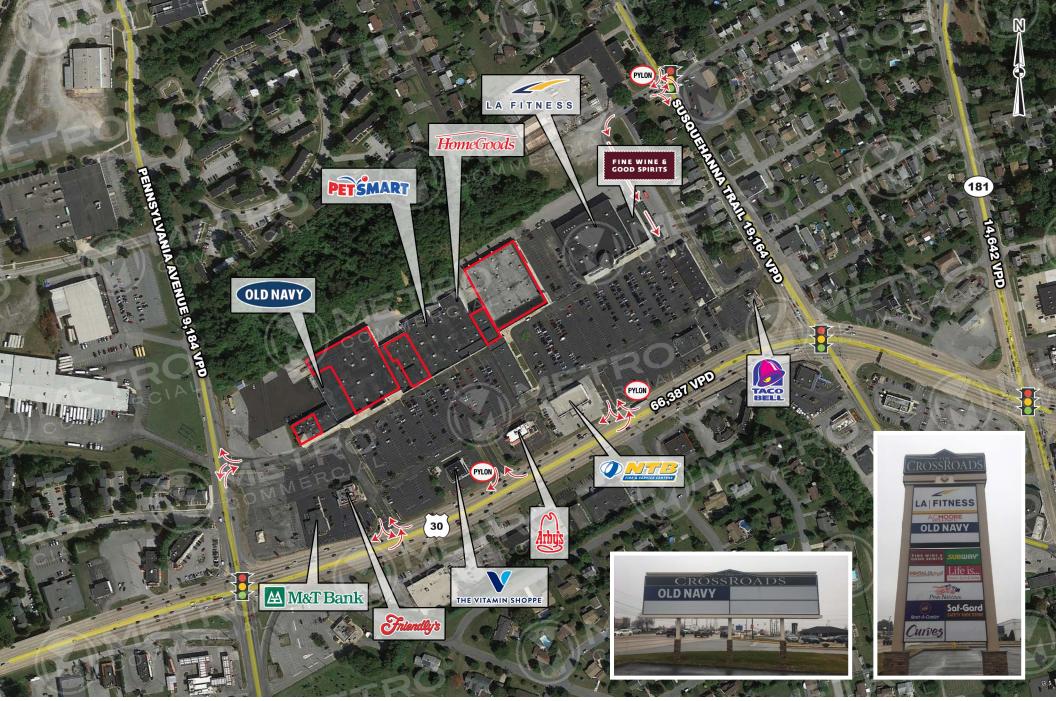

## THE CROSSROADS - REDEVELOPMENT OPPORTUNITY

**ROUTE 30 & INTERSTATE 83, YORK, PA** 

±2.533 - 57.130 SF AVAILABLE FOR LEASE

property highlights.

- Large format anchor and junior box opportunities available!
- Multiple size configurations available or possible redevelopement
- Intersection of Route 30 (±66,387 VPD) & Interstate 83
- Newly renovated large pylons available
- Total GLA: ±299,969 SF
- Five access points available

ROUTE 30 TRAFFIC COUNT: 66,387 VPD \*ESRI 2019
INTERSTATE 83 TRAFFIC COUNT: 58,709 VPD