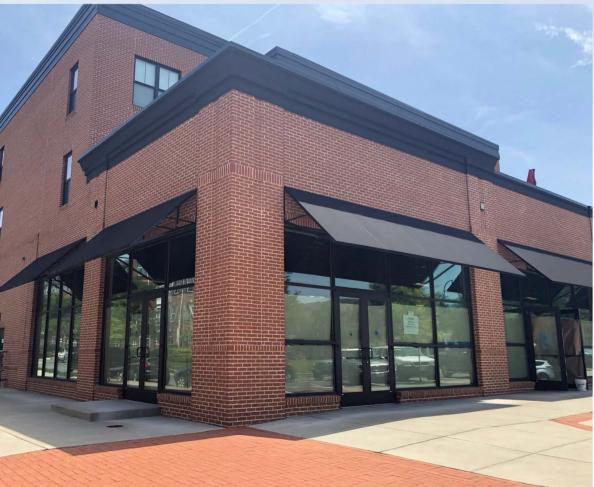

# Lansdowne Town Square 19230 Town Green Dr. Leesburg, VA

## **Retail Condos For Sale**

Address 19230 Town Green Dr. Leesburg, VA

**Square Feet** 13,000 (divisible)

**Sale Price** \$525 PSF End Cap & \$490 PSF In-line

Year Built 2017

**Zoning** PDTC

#### **HIGHLIGHTS**

- ► Located within Lansdowne Town Center, a unique lifestyle shopping center featuring over 35 sensational restaurants, services, specialty stores and apartment complexes. \*\*
- Well-established tenant mix including Panera, Starbucks, CVS, Harris Teeter, Sugar Shack Donuts, Ford's Fish Oyster Bar and Chick-fil-a will be coming soon (drive-thru).
- ▶ 8 Retail / Commercial Condos (Unit A G)
- Delivered in cold dark shell
- ► Ample surface and street parking nearby
- Ready for immediate occupancy