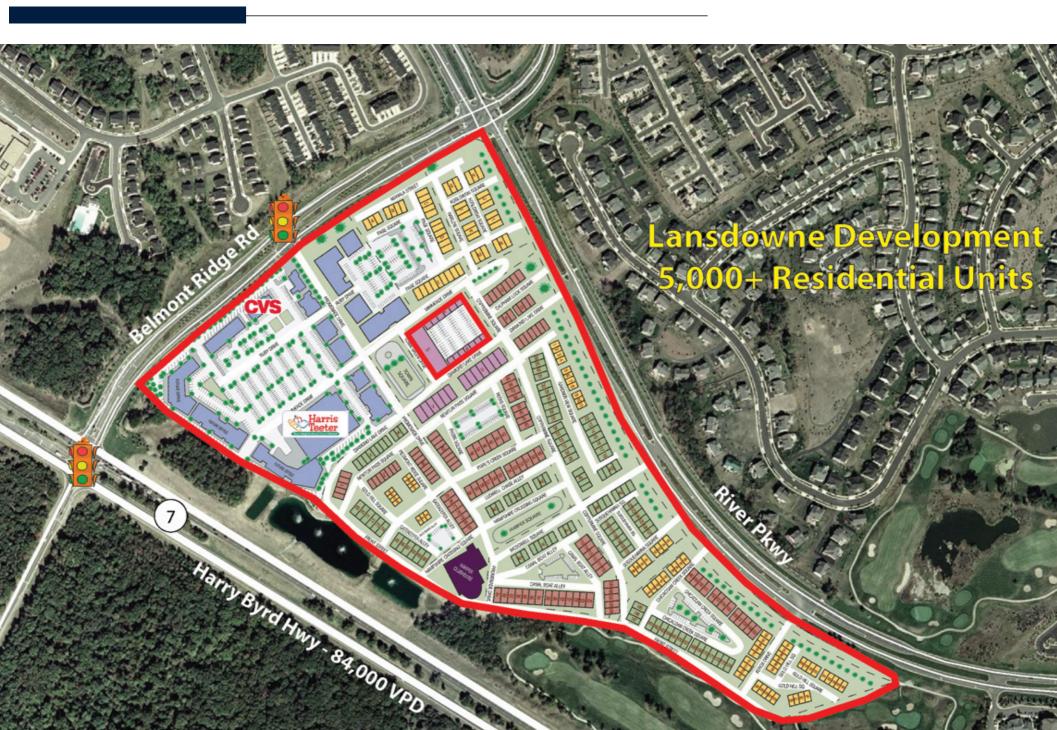

# CLOSE-UP AERIAL

#### **HIGHLIGHTS**

- ► Located within Lansdowne Town Center, a unique lifestyle shopping center featuring over 35 sensational restaurants, services, specialty stores and apartment complexes. \*\*
- Well-established tenant mix including Panera, Starbucks, CVS, Harris Teeter, Sugar Shack Donuts, Ford's Fish Oyster Bar and Chick-fil-a will be coming soon (drive-thru).
- ▶ 8 Retail / Commercial Condos (Unit A G)
- Delivered in cold dark shell
- ► Ample surface and street parking nearby
- Ready for immediate occupancy

### **DEMOGRAPHICS (3 Mile Radius)**

Population: 65,781

► Households: 22,240

► Median HH Income: \$140,780

Daytime Employees: 24,342

► Walk Score: 71 (very walkable)

http://www.shoplansdownetowncenter.com/\*\*