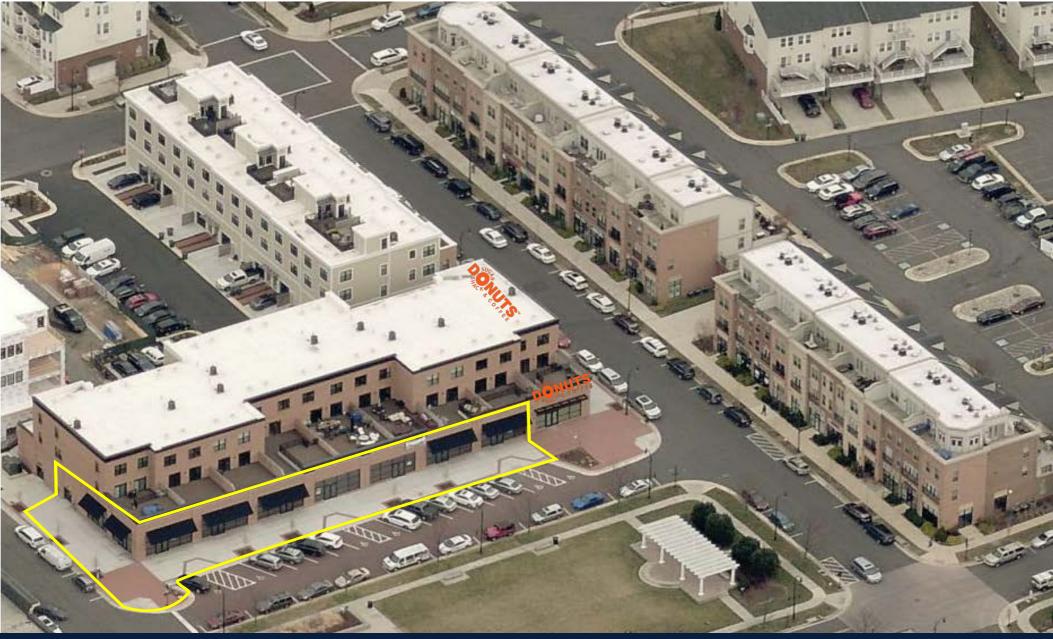

r 35 sensational restaurants, services, specialty stores and apartment complexes. \*\*
- Well-established tenant mix including Panera, Starbucks, CVS, Harris Teeter, Sugar Shack Donuts, Ford's Fish Oyster Bar and Chick-fil-a will be coming soon (drive-thru).
- ▶ 8 Retail / Commercial Condos (Unit A G)
- Delivered in cold dark shell
- ► Ample surface and street parking nearby
- Ready for immediate occupancy

### **DEMOGRAPHICS (3 Mile Radius)**

Population: 65,781

► Households: 22,240

► Median HH Income: \$140,780

Daytime Employees: 24,342

► Walk Score: 71 (very walkable)

http://www.shoplansdownetowncenter.com/\*\*





**Erik Ulsaker** 

703.861.0373 eu@lnf.com **Matthew Garcia** 

703.873.5760 mgarcia@lnf.com **Deen Zamani** 

202.258.8808 dzamani@gmail.com







# CLOSE-UP AERIAL