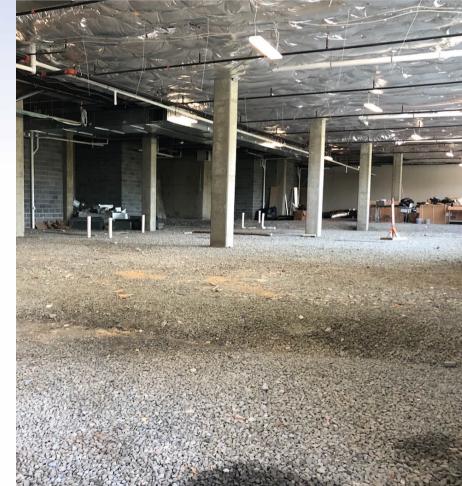

#### **HIGHLIGHTS**

- ► Located within Lansdowne Town Center, a unique lifestyle shopping center featuring over 35 sensational restaurants, services, specialty stores and apartment complexes. \*\*
- Well-established tenant mix including Panera, Starbucks, CVS, Harris Teeter, Sugar Shack Donuts, Ford's Fish Oyster Bar and Chick-fil-a will be coming soon (drive-thru).
- ▶ 8 Retail / Commercial Condos (Unit A G)
- Delivered in cold dark shell
- ► Ample surface and street parking nearby
- Ready for immediate occupancy