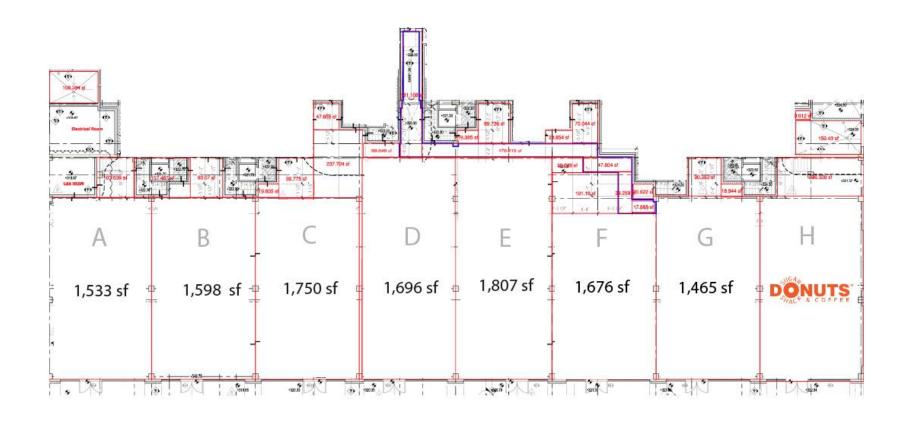

## **Retail Condos For Sale**

Address 19230 Town Green Dr. Leesburg, VA

**Square Feet** 13,000 (divisible)

**Sale Price** \$525 PSF End Cap & \$490 PSF In-line

Year Built 2017

**Zoning** PDTC

#### **HIGHLIGHTS**

- ► Located within Lansdowne Town Center, a unique lifestyle shopping center featuring over 35 sensational restaurants, services, specialty stores and apartment complexes. \*\*
- Well-established tenant mix including Panera, Starbucks, CVS, Harris Teeter, Sugar Shack Donuts, Ford's Fish Oyster Bar and Chick-fil-a will be coming soon (drive-thru).
- ▶ 8 Retail / Commercial Condos (Unit A G)
- Delivered in cold dark shell
- ► Ample surface and street parking nearby
- Ready for immediate occupancy