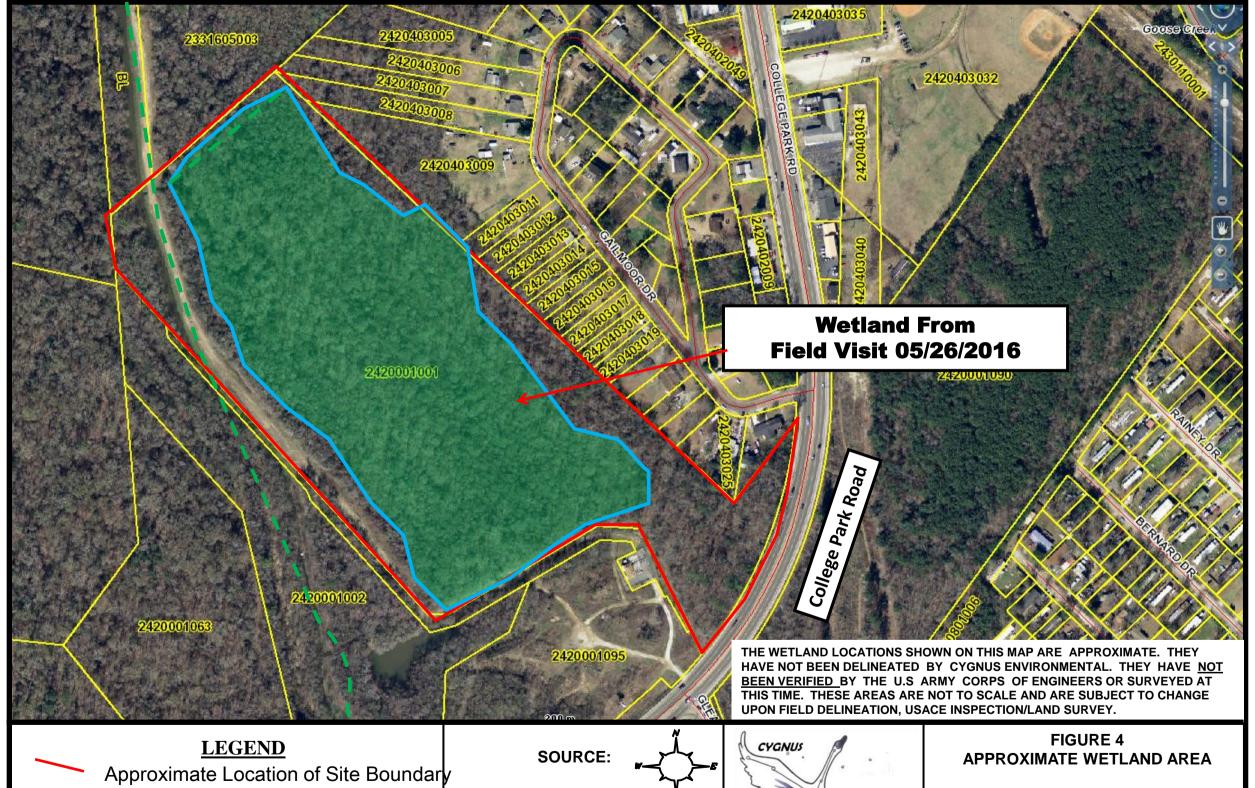

2015 BERKELEY COUNTY GIS NOT TO SCALE

College Park Road TMS 242-00-01-001 Ladson, Berkeley County, SC Cygnus Project 2016-126