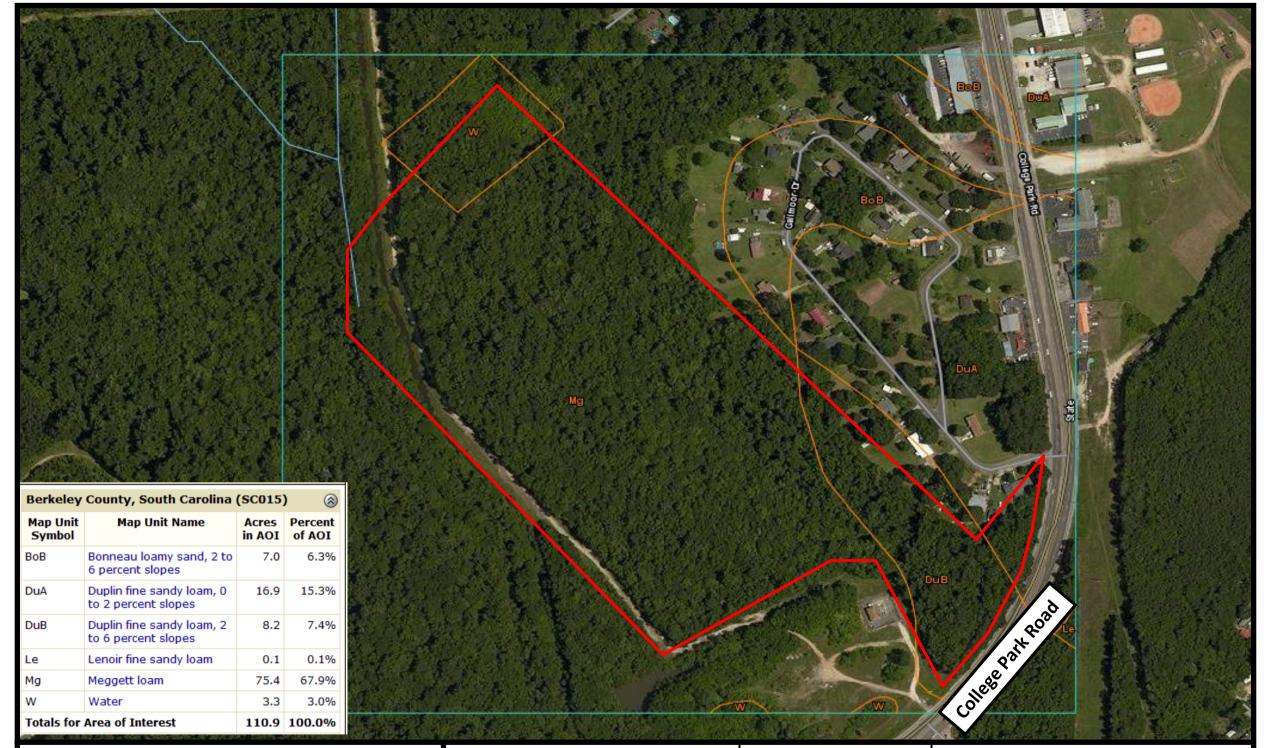

**LEGEND** 

Approximate Location of Site Boundary

SOURCE:

USDA
NCSS WEB SOIL SURVEY
SCALE AS SHOWN (Approx)

FIGURE 2 SOILS MAP

College Park Road TMS 242-00-01-001 Ladson, Berkeley County, SC Cygnus Project 2016-126