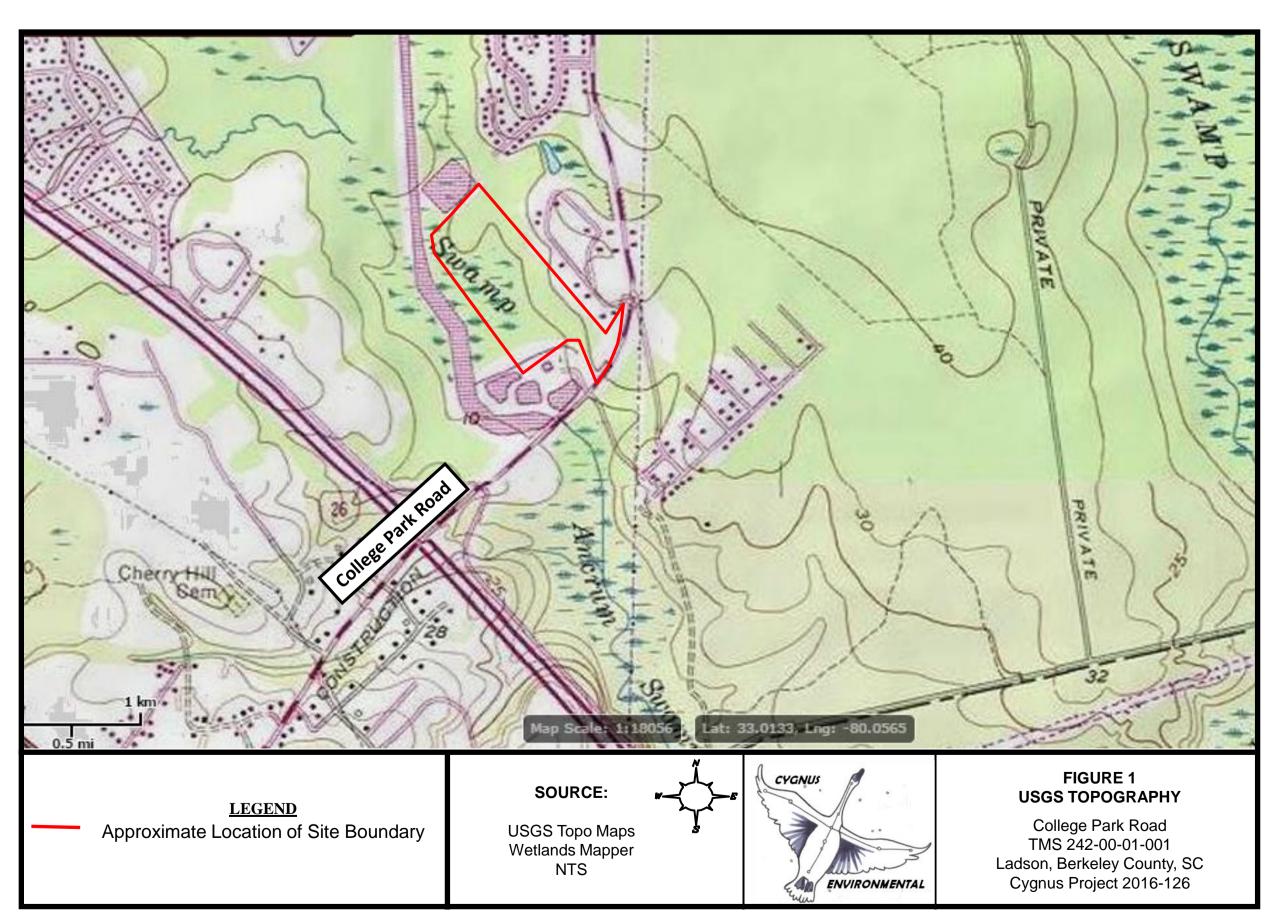

**LEGEND** 

Approximate Location of Site Boundary

SOURCE:

USDA
NCSS WEB SOIL SURVEY
SCALE AS SHOWN (Approx)

FIGURE 2 SOILS MAP

College Park Road TMS 242-00-01-001 Ladson, Berkeley County, SC Cygnus Project 2016-126