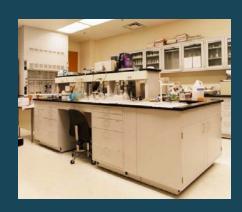

### PROPERTY FEATURES

58,000 SF 2 story Class-A Lab/Office Building

Single-Pass HVAC

to Laboratories

Heavy Power Service

Substantial Existing

Infrastructure

Significant Laboratory Improvements (Casework, Fume Hoods, Sinks)