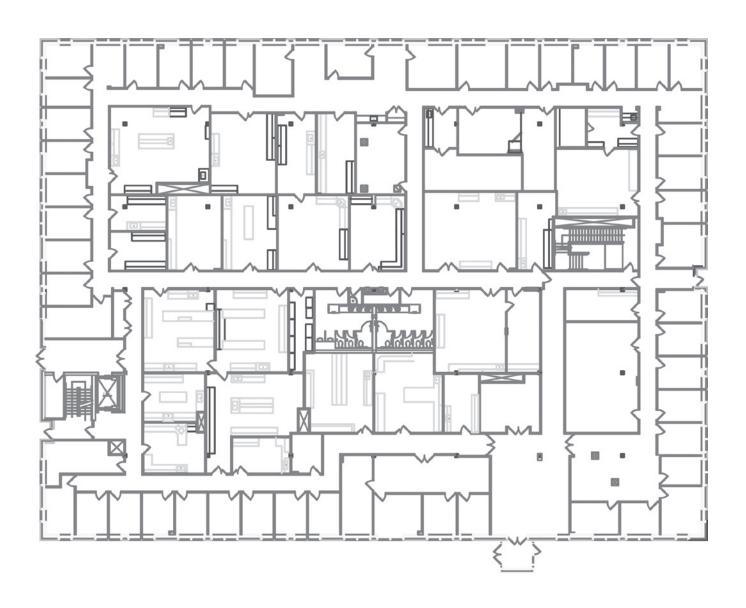

Large Emergency Back-Up Power Generator

2nd Floor can be subdivided

to Building

Surface and Covered Parking

Walking Distance to Metro & Amenities

2ND FLOOR 28,990 SF