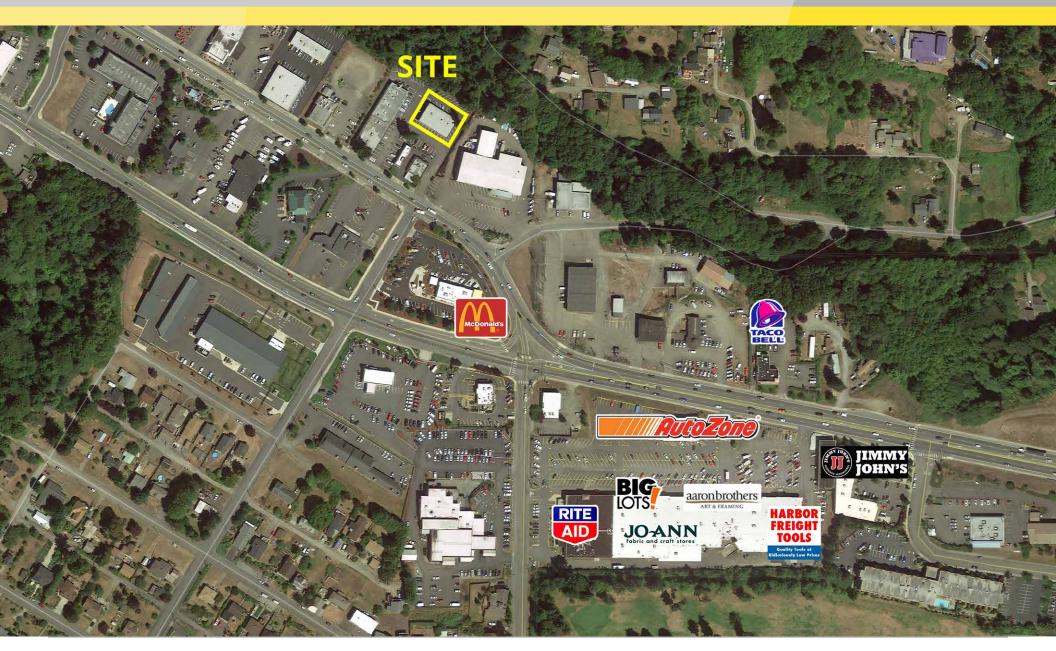

### **LOCATION DETAILS**

- Conveniently located on Highway 101
- Close to shopping, museums, galleries and dining
- Located near ferry terminal
- · Abundant parking