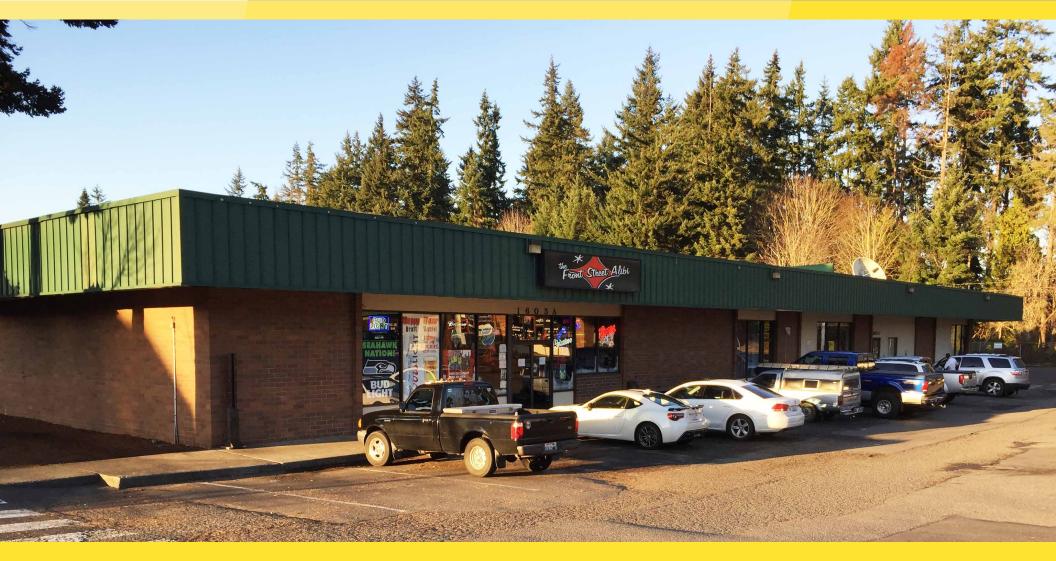

# RIDGEVIEW CENTER

1605 East Front Street, Port Angeles, WA

### **LOCATION DETAILS**

- Conveniently located on Highway 101
- Close to shopping, museums, galleries and dining
- Located near ferry terminal
- · Abundant parking