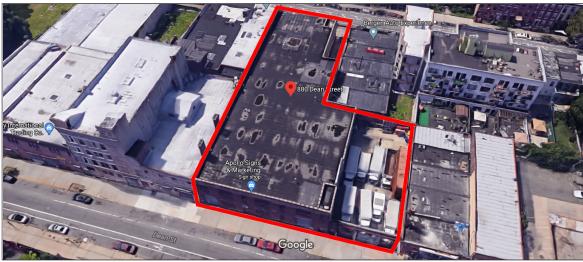

## 18,500 SF GROUND FLOOR WAREHOUSE PLUS 5,500 SF YARD FOR LEASE

880 Dean St., Prospect Heights, Brooklyn, NY 11238

#### DESCRIPTION

- · Between Grand & Classon Ave
- Building Street to Street (Bergen St)
- 15' Height of Ceiling
- · Gas Heat, Heavy Power
- Sprinklered
- •1 Drive in Door
- 1 Interior Loading Dock
- 3 Loading Docks from Yard
- BLK: #1141 LOT: #21, 69
- **Zoned**: M-1-1

# 18,500 SF GROUND FLOOR WAREHOUSE PLUS 5,500 SF YARD FOR LEASE

880 Dean St., Prospect Heights, Brooklyn, NY 11238