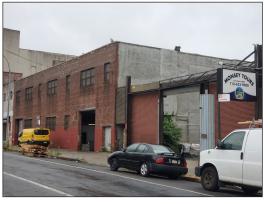

## 18,500 SF GROUND FLOOR WAREHOUSE PLUS 5,500 SF YARD FOR LEASE

880 Dean St., Prospect Heights, Brooklyn, NY 11238

#### DESCRIPTION

- · Between Grand & Classon Ave
- Building Street to Street (Bergen St)
- 15' Height of Ceiling
- · Gas Heat, Heavy Power
- Sprinklered
- •1 Drive in Door
- 1 Interior Loading Dock
- 3 Loading Docks from Yard
- BLK: #1141 LOT: #21, 69
- **Zoned**: M-1-1