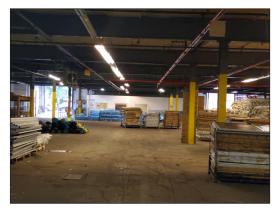

#### DESCRIPTION

- · Between Grand & Classon Ave
- Building Street to Street (Bergen St)
- 15' Height of Ceiling
- · Gas Heat, Heavy Power
- Sprinklered
- •1 Drive in Door
- 1 Interior Loading Dock
- 3 Loading Docks from Yard
- BLK: #1141 LOT: #21, 69
- **Zoned**: M-1-1