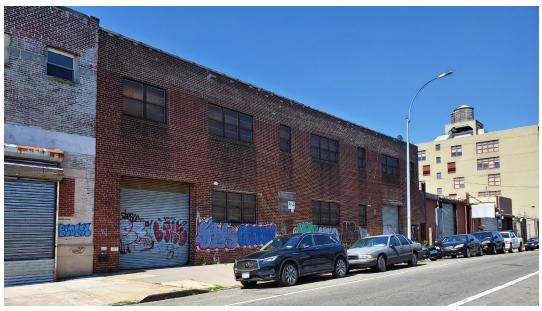

## 18,500 SF GROUND FLOOR WAREHOUSE PLUS 5,500 SF YARD FOR LEASE

880 Dean St., Prospect Heights, Brooklyn, NY 11238

#### DESCRIPTION

- · Between Grand & Classon Ave
- Building Street to Street (Bergen St)
- 15' Height of Ceiling
- · Gas Heat, Heavy Power
- Sprinklered
- •1 Drive in Door
- 1 Interior Loading Dock
- 3 Loading Docks from Yard
- BLK: #1141 LOT: #21, 69
- **Zoned**: M-1-1