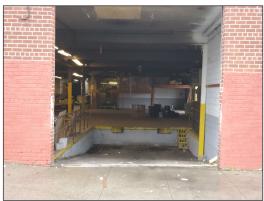

#### DESCRIPTION

- · Between Grand & Classon Ave
- Building Street to Street (Bergen St)
- 15' Height of Ceiling
- · Gas Heat, Heavy Power
- Sprinklered
- •1 Drive in Door
- 1 Interior Loading Dock
- 3 Loading Docks from Yard
- BLK: #1141 LOT: #21, 69
- **Zoned**: M-1-1