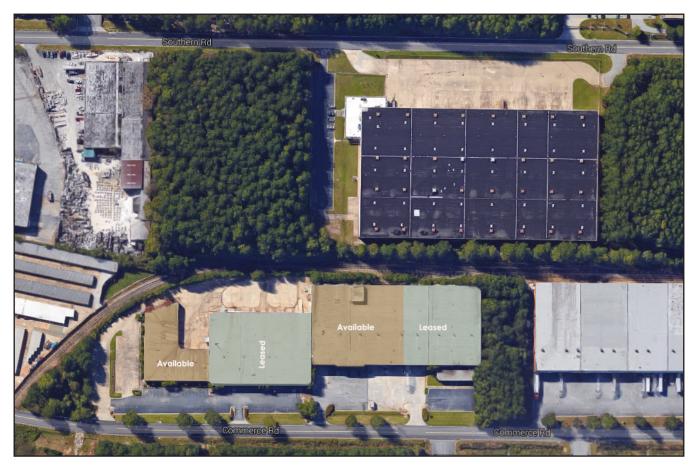

#### **LISTING DATA**

| Suite J/K | 40,240 SF | 2,198SF Office  | 6 Docks             |
|-----------|-----------|-----------------|---------------------|
| Suite C   | 10,009 SF | 1,170 SF Office | 3 Grade-level doors |
| Suite D   | 5,740 SF  | 4,880 SF Office | 1 Grade-level door  |
| Suite E   | 3,168 SF  | 1,195 SF Office | 1 Grade-level door  |
| Suite F   | 3,200 SF  | 1,050 SF Office | 1 Grade-level door  |

## **SITE PLAN**

COMMERCE ROAD

All information furnished regarding property for sale, rental or financing is from sources deemed reliable, but no warranty or representation is made to the accuracy thereof and same is submitted to errors, omissions, change of price, rental or other conditions prior to sale, lease or financing or withdrawal without notice. No liability of any kind is to be imposed on the broker herein.