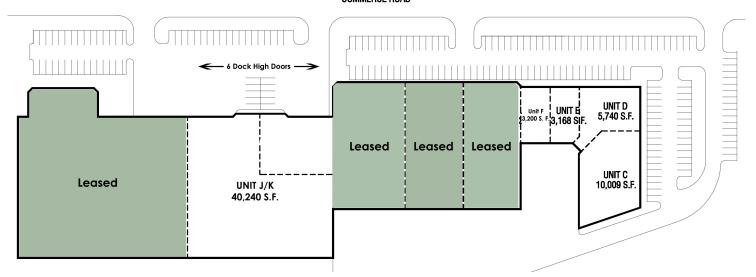

#### **LISTING DATA**

| Suite J/K | 40,240 SF | 2,198SF Office  | 6 Docks             |
|-----------|-----------|-----------------|---------------------|
| Suite C   | 10,009 SF | 1,170 SF Office | 3 Grade-level doors |
| Suite D   | 5,740 SF  | 4,880 SF Office | 1 Grade-level door  |
| Suite E   | 3,168 SF  | 1,195 SF Office | 1 Grade-level door  |
| Suite F   | 3,200 SF  | 1,050 SF Office | 1 Grade-level door  |

## **SITE PLAN**

COMMERCE ROAD

All information furnished regarding property for sale, rental or financing is from sources deemed reliable, but no warranty or representation is made to the accuracy thereof and same is submitted to errors, omissions, change of price, rental or other conditions prior to sale, lease or financing or withdrawal without notice. No liability of any kind is to be imposed on the broker herein.